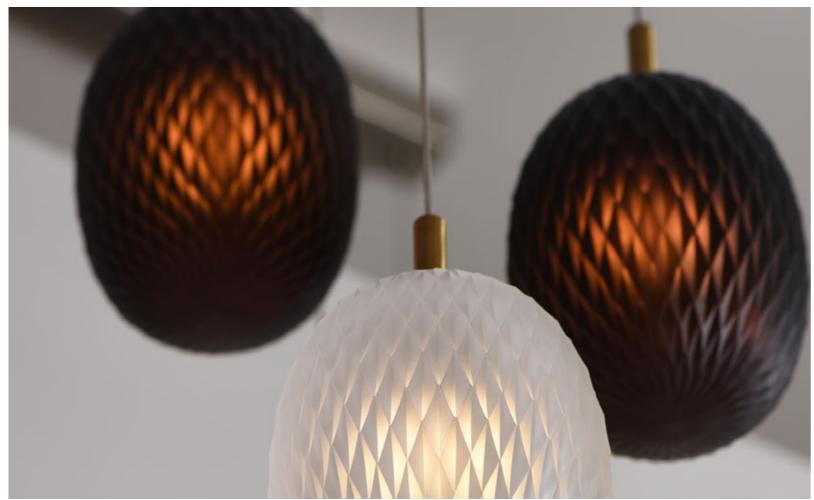

## REGARD FUNCTIONAL LIGHTING PRODUCT DISPLAY

Can be dimmed by "non-contact control" (both ends) (2200-3000K)

The "contact control" can be used for up-down lighting and dimming, color temperature 3000K.