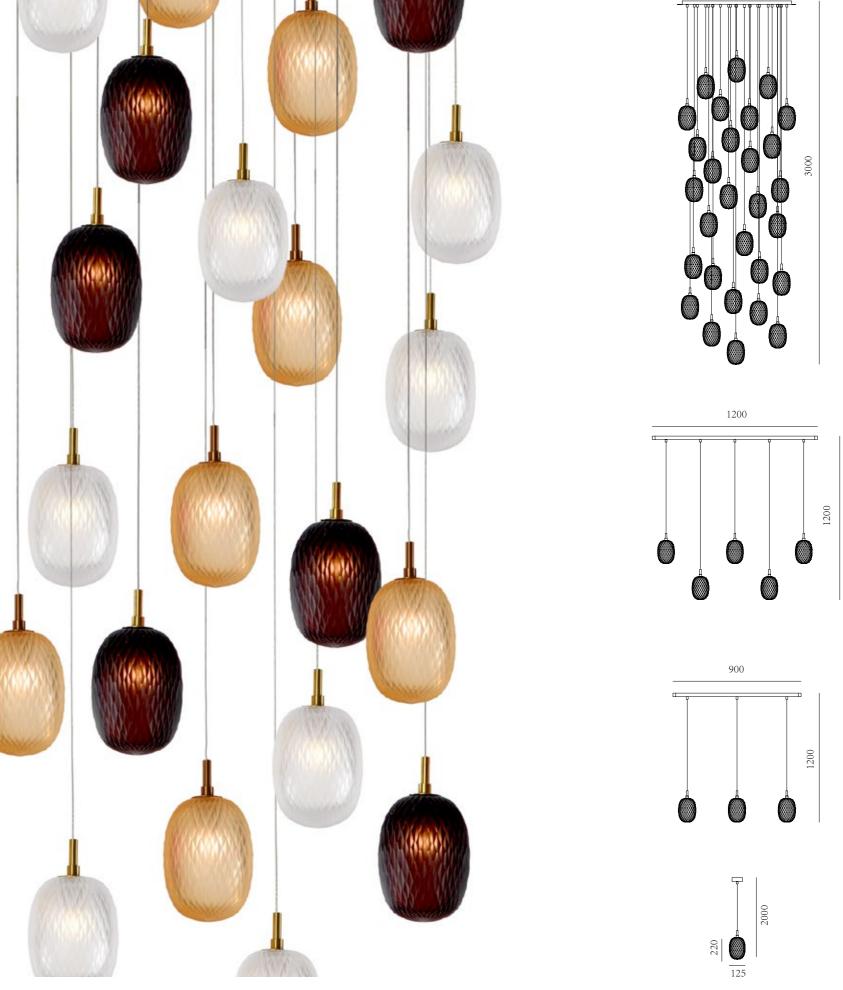

## REGARD FUNCTIONAL LIGHTING PRODUCT DISPLAY

Can be dimmed by "non-contact control" (both ends) (2200-3000K)

The "contact control" can be used for up-down lighting and dimming, color temperature 3000K.