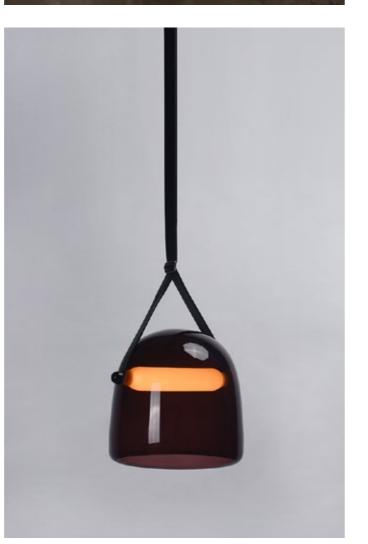

## REGARD FUNCTIONAL LIGHTING PRODUCT DISPLAY

Can be dimmed by "non-contact control" (both ends) (2200-3000K)

The "contact control" can be used for up-down lighting and dimming, color temperature 3000K.