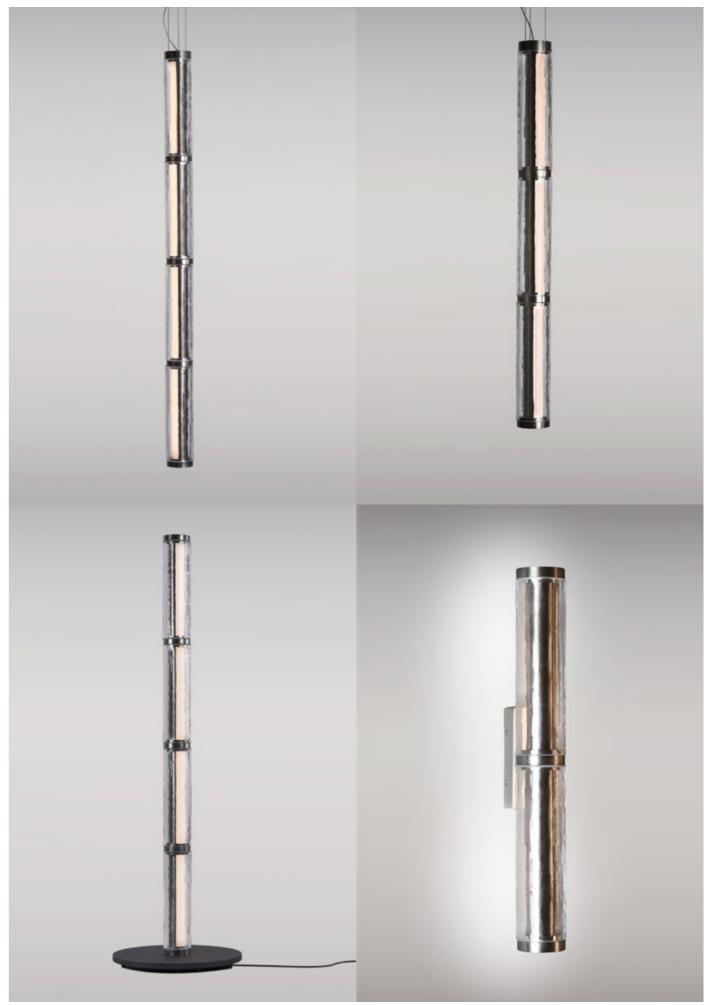

## REGARD FUNCTIONAL LIGHTING PRODUCT DISPLAY

Can be dimmed by "non-contact control" (both ends) (2200-3000K)

The "contact control" can be used for up-down lighting and dimming, color temperature 3000K.