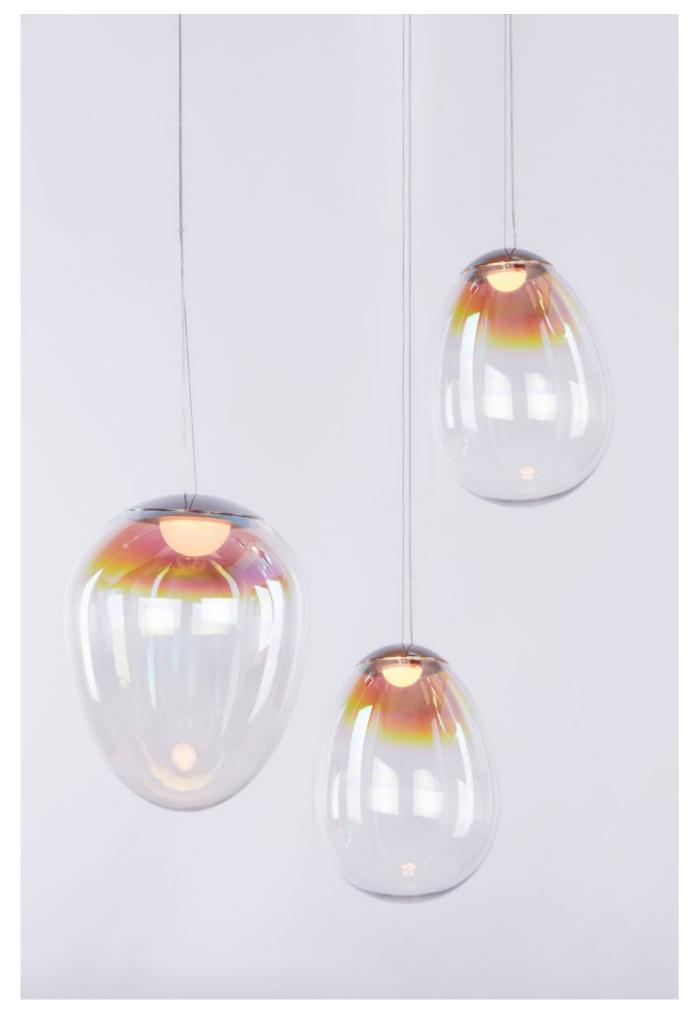

## REGARD FUNCTIONAL LIGHTING PRODUCT DISPLAY

Can be dimmed by "non-contact control" (both ends) (2200-3000K)

The "contact control" can be used for up-down lighting and dimming, color temperature 3000K.