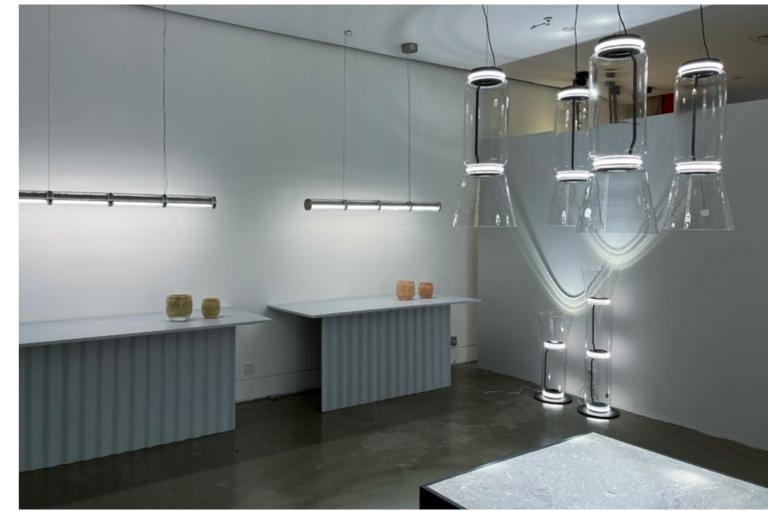

## REGARD FUNCTIONAL LIGHTING PRODUCT DISPLAY

Can be dimmed by "non-contact control" (both ends) (2200-3000K)

The "contact control" can be used for up-down lighting and dimming, color temperature 3000K.