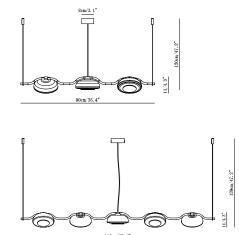

## REGARD FUNCTIONAL LIGHTING PRODUCT DISPLAY

Can be dimmed by "non-contact control" (both ends) (2200-3000K)

The "contact control" can be used for up-down lighting and dimming, color temperature 3000K.