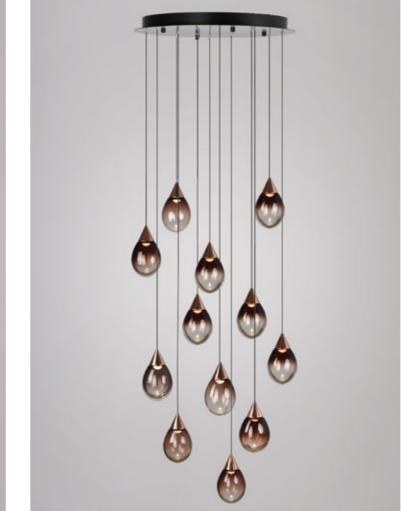

## REGARD FUNCTIONAL LIGHTING PRODUCT DISPLAY

Can be dimmed by "non-contact control" (both ends) (2200-3000K)

The "contact control" can be used for up-down lighting and dimming, color temperature 3000K.