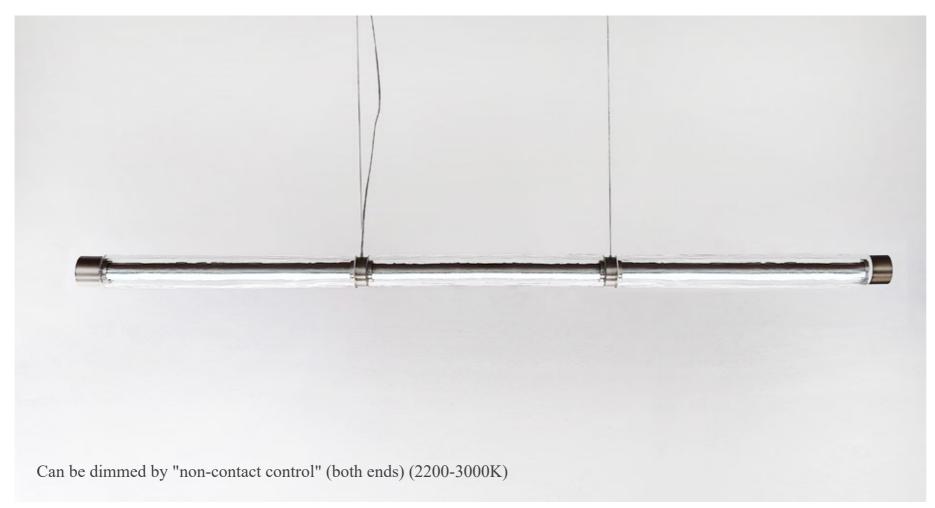

## REGARD FUNCTIONAL LIGHTING PRODUCT DISPLAY

Can be dimmed by "non-contact control" (both ends) (2200-3000K)

The "contact control" can be used for up-down lighting and dimming, color temperature 3000K.