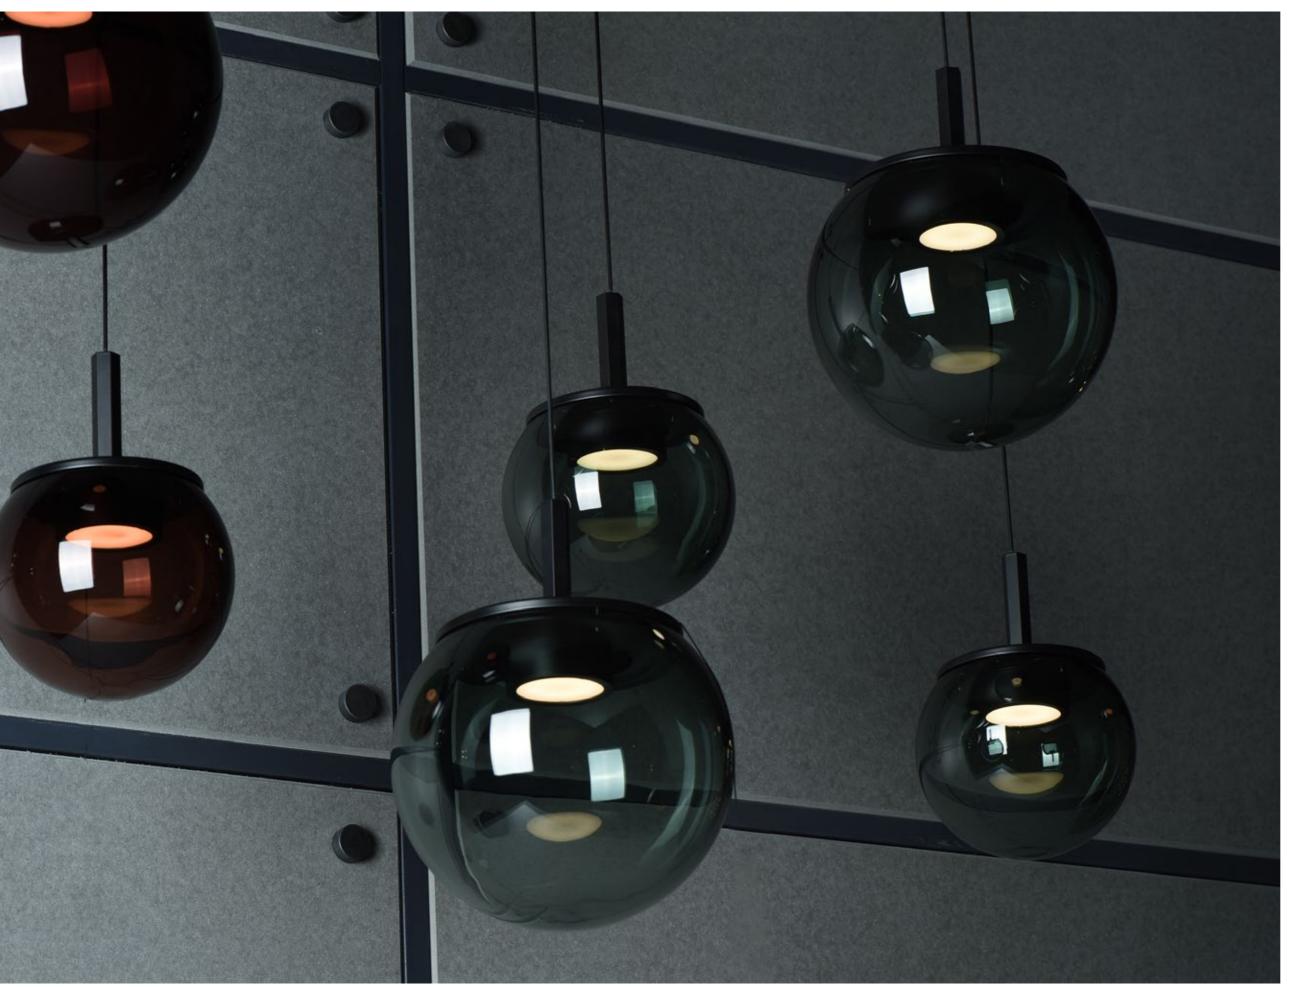

## REGARD FUNCTIONAL LIGHTING PRODUCT DISPLAY

Can be dimmed by "non-contact control" (both ends) (2200-3000K)

The "contact control" can be used for up-down lighting and dimming, color temperature 3000K.