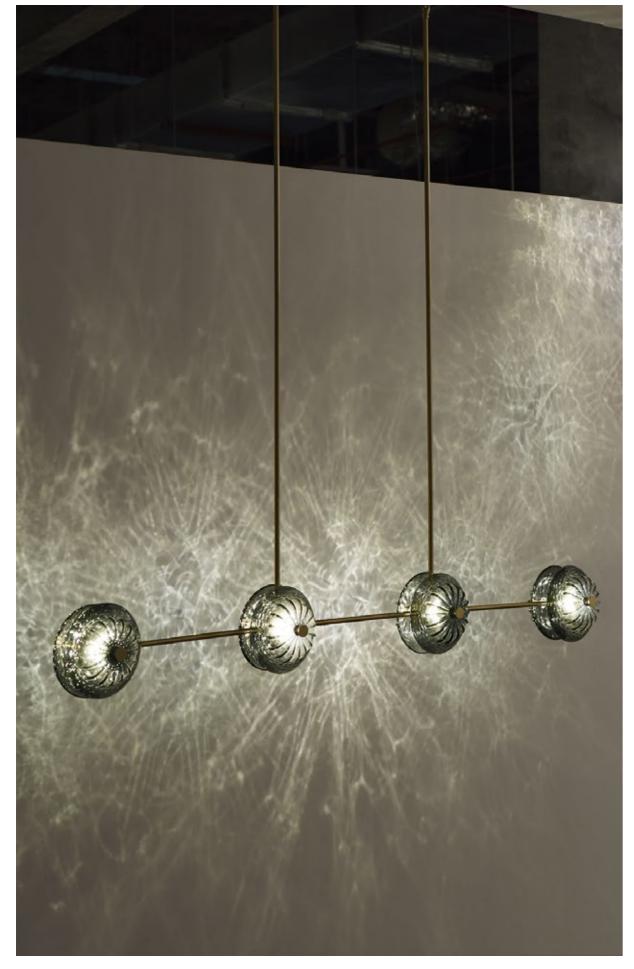

## REGARD FUNCTIONAL LIGHTING PRODUCT DISPLAY

Can be dimmed by "non-contact control" (both ends) (2200-3000K)

The "contact control" can be used for up-down lighting and dimming, color temperature 3000K.