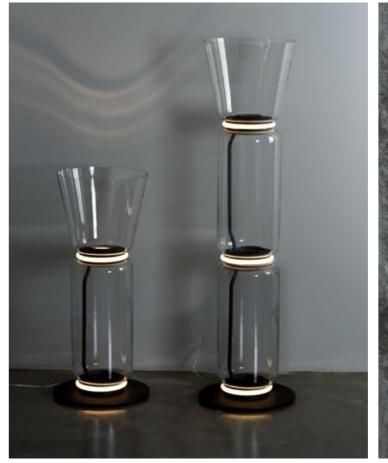

## REGARD FUNCTIONAL LIGHTING PRODUCT DISPLAY

Can be dimmed by "non-contact control" (both ends) (2200-3000K)

The "contact control" can be used for up-down lighting and dimming, color temperature 3000K.