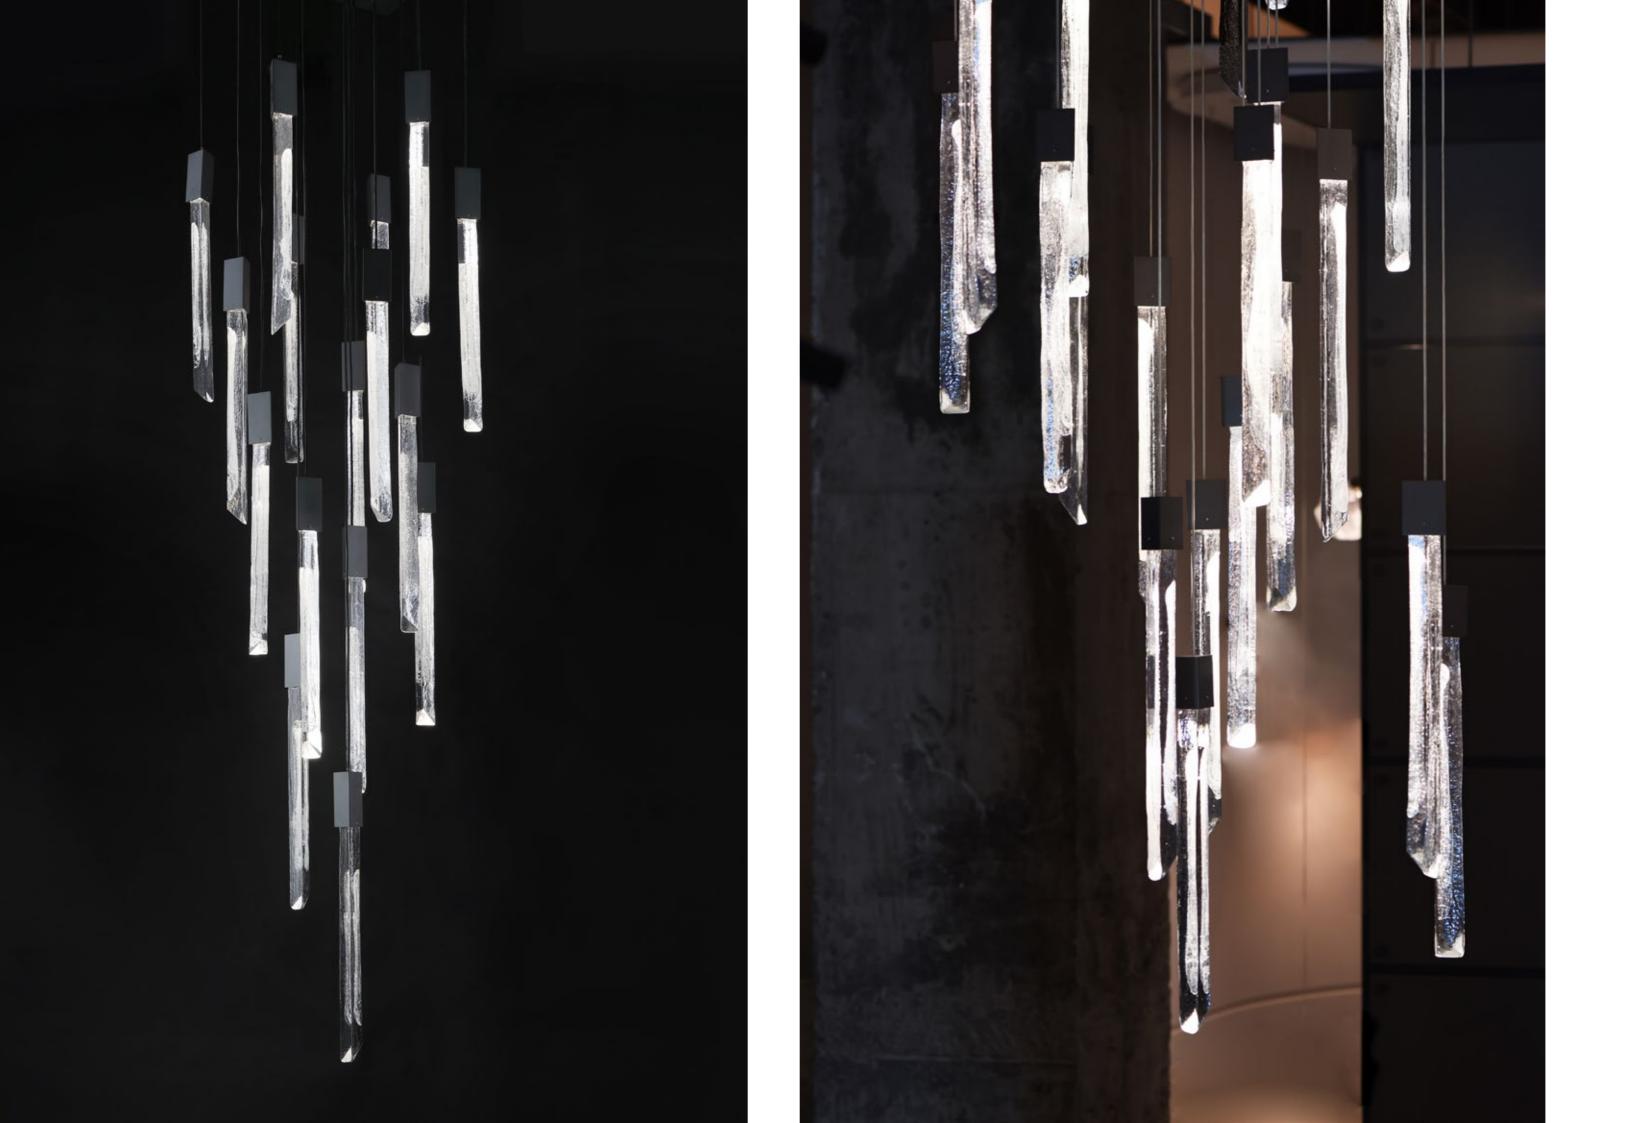

## REGARD FUNCTIONAL LIGHTING PRODUCT DISPLAY

Can be dimmed by "non-contact control" (both ends) (2200-3000K)

The "contact control" can be used for up-down lighting and dimming, color temperature 3000K.