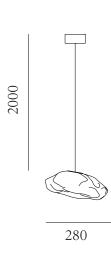

## REGARD FUNCTIONAL LIGHTING PRODUCT DISPLAY

Can be dimmed by "non-contact control" (both ends) (2200-3000K)

The "contact control" can be used for up-down lighting and dimming, color temperature 3000K.