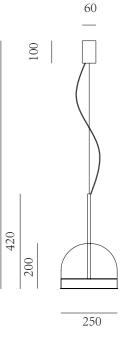

## REGARD FUNCTIONAL LIGHTING PRODUCT DISPLAY

Can be dimmed by "non-contact control" (both ends) (2200-3000K)

The "contact control" can be used for up-down lighting and dimming, color temperature 3000K.