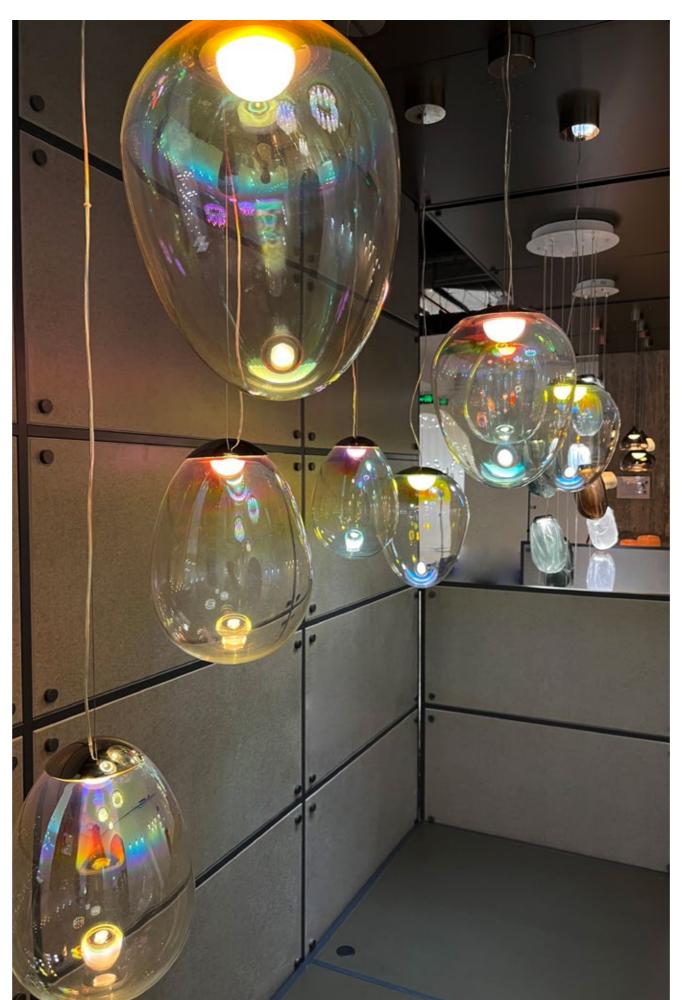

## REGARD FUNCTIONAL LIGHTING PRODUCT DISPLAY

Can be dimmed by "non-contact control" (both ends) (2200-3000K)

The "contact control" can be used for up-down lighting and dimming, color temperature 3000K.