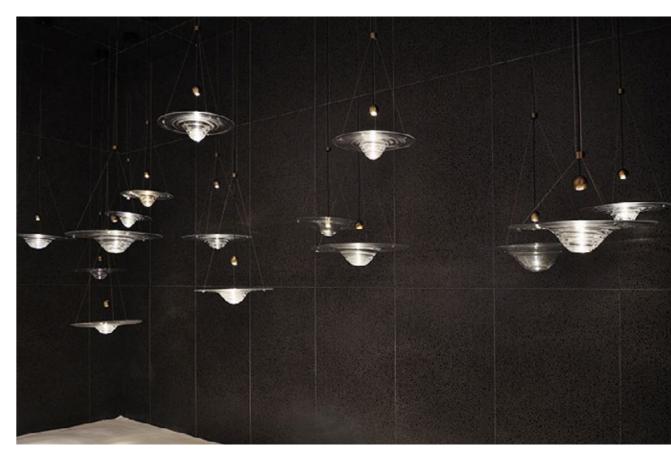

## REGARD FUNCTIONAL LIGHTING PRODUCT DISPLAY

Can be dimmed by "non-contact control" (both ends) (2200-3000K)

The "contact control" can be used for up-down lighting and dimming, color temperature 3000K.