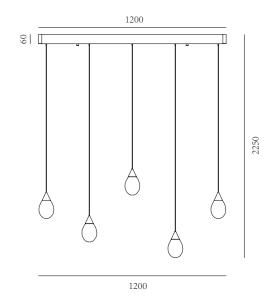

## REGARD FUNCTIONAL LIGHTING PRODUCT DISPLAY

Can be dimmed by "non-contact control" (both ends) (2200-3000K)

The "contact control" can be used for up-down lighting and dimming, color temperature 3000K.