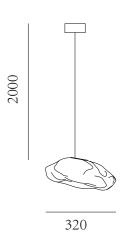

## REGARD FUNCTIONAL LIGHTING PRODUCT DISPLAY

Can be dimmed by "non-contact control" (both ends) (2200-3000K)

The "contact control" can be used for up-down lighting and dimming, color temperature 3000K.