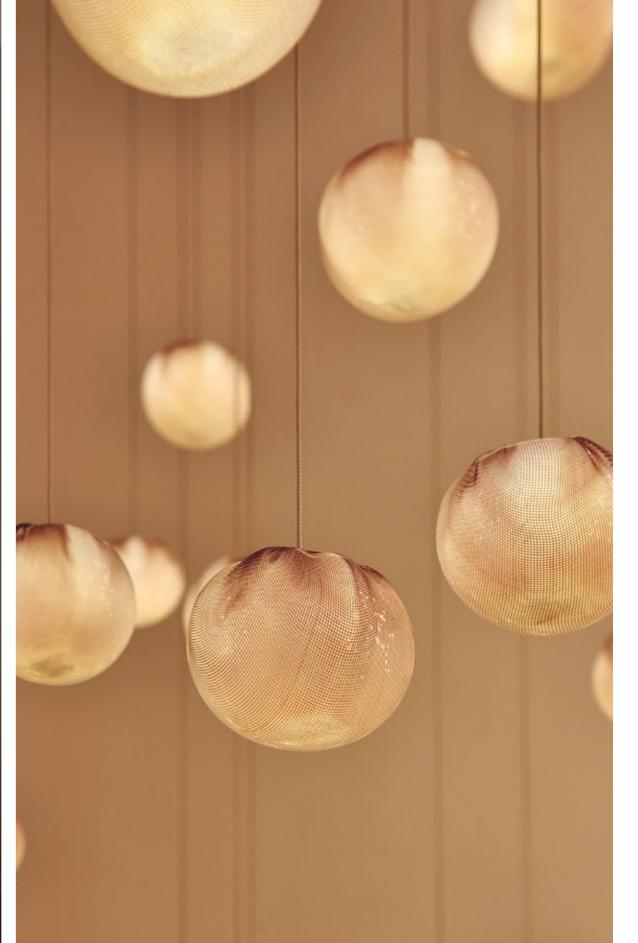

## REGARD FUNCTIONAL LIGHTING PRODUCT DISPLAY

Can be dimmed by "non-contact control" (both ends) (2200-3000K)

The "contact control" can be used for up-down lighting and dimming, color temperature 3000K.