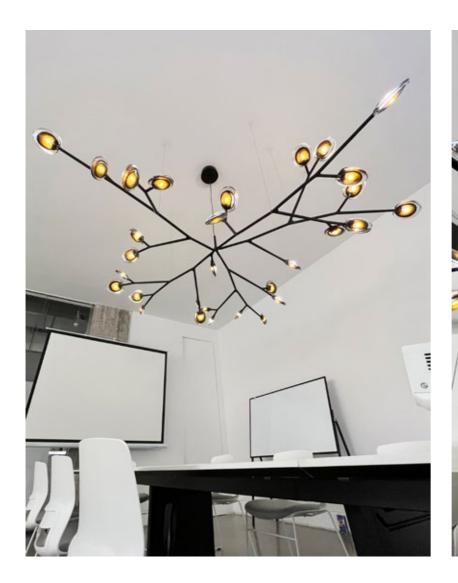

## REGARD FUNCTIONAL LIGHTING PRODUCT DISPLAY

Can be dimmed by "non-contact control" (both ends) (2200-3000K)

The "contact control" can be used for up-down lighting and dimming, color temperature 3000K.