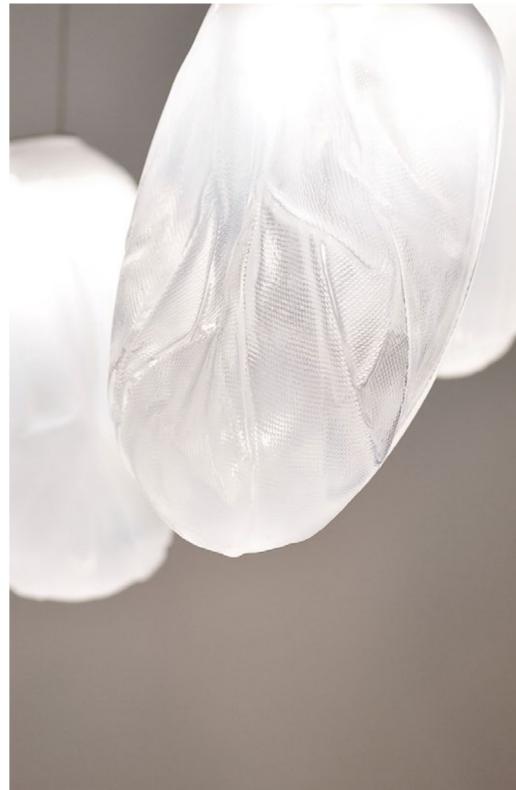

## REGARD FUNCTIONAL LIGHTING PRODUCT DISPLAY

Can be dimmed by "non-contact control" (both ends) (2200-3000K)

The "contact control" can be used for up-down lighting and dimming, color temperature 3000K.