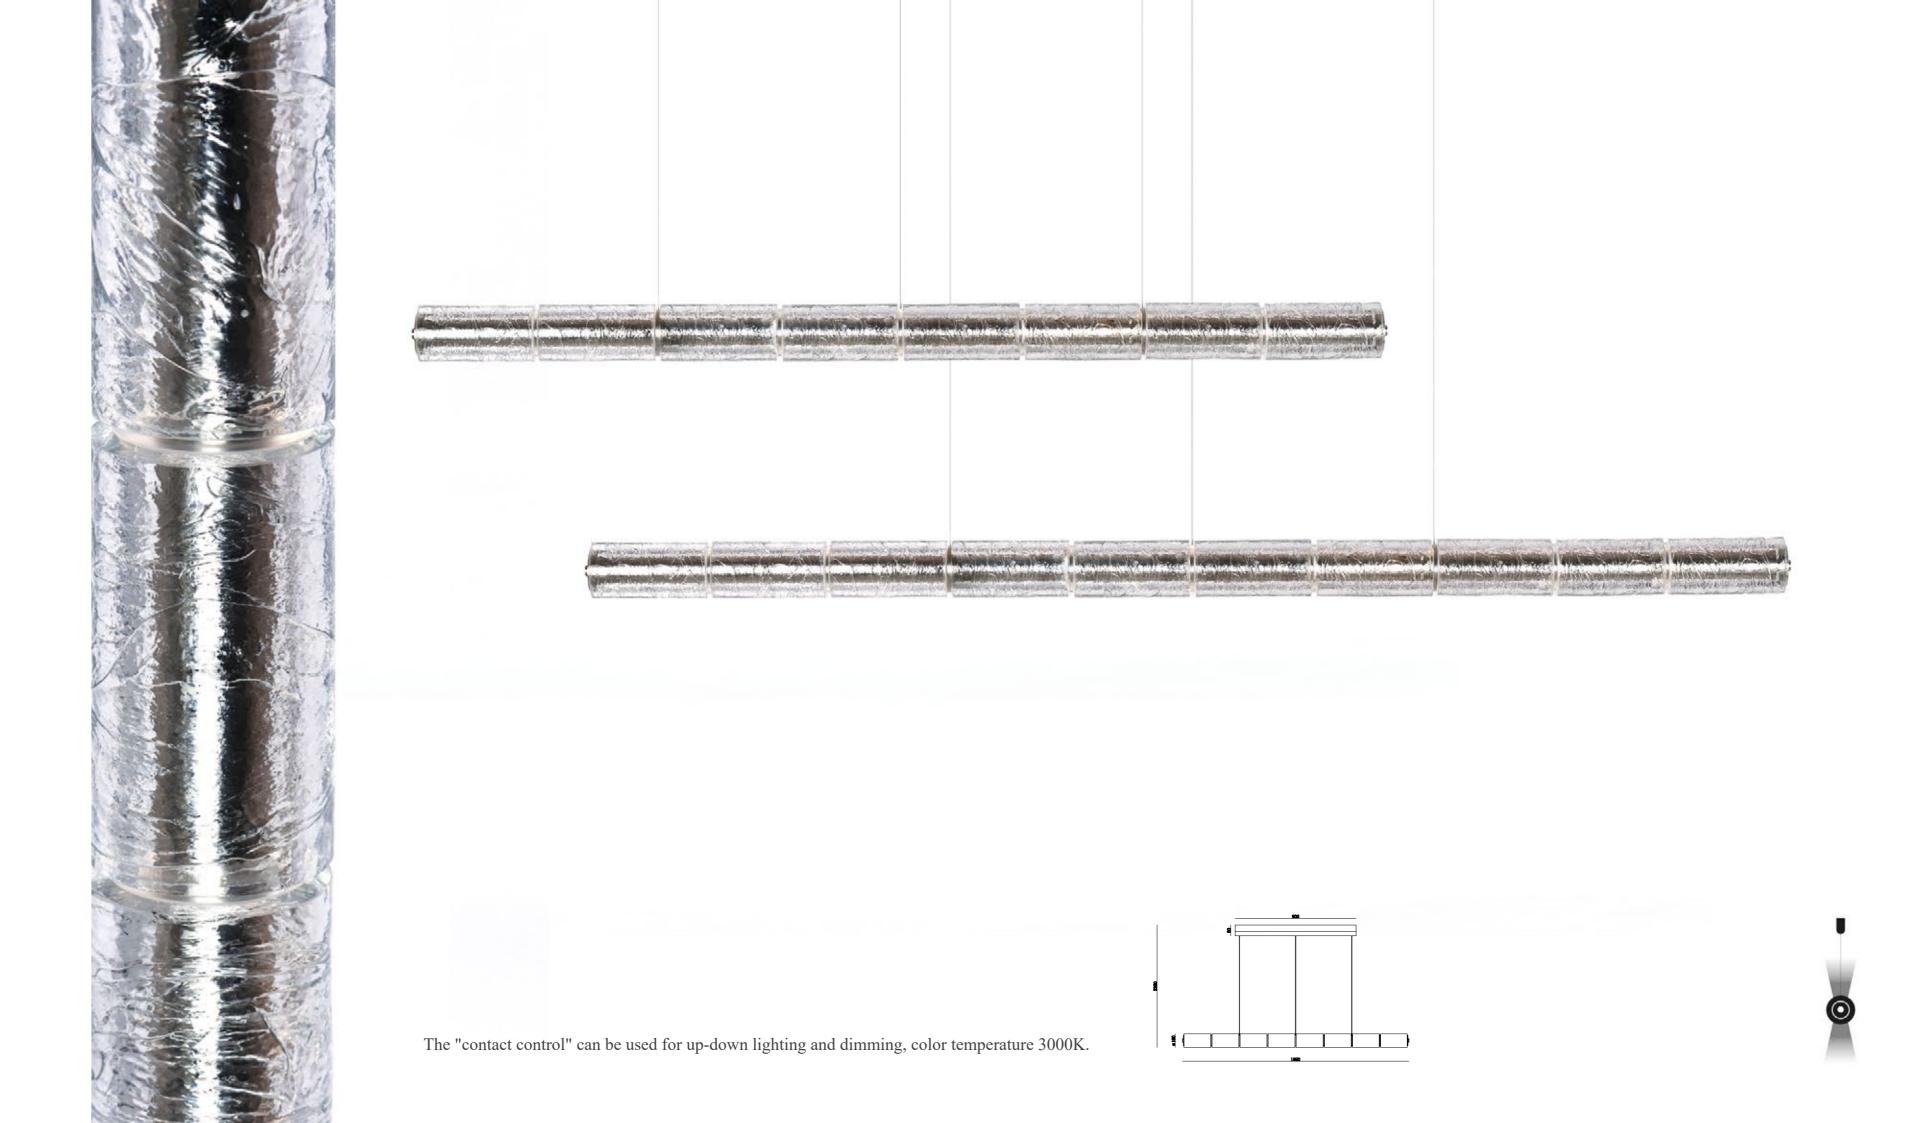

## REGARD FUNCTIONAL LIGHTING PRODUCT DISPLAY

Can be dimmed by "non-contact control" (both ends) (2200-3000K)

The "contact control" can be used for up-down lighting and dimming, color temperature 3000K.