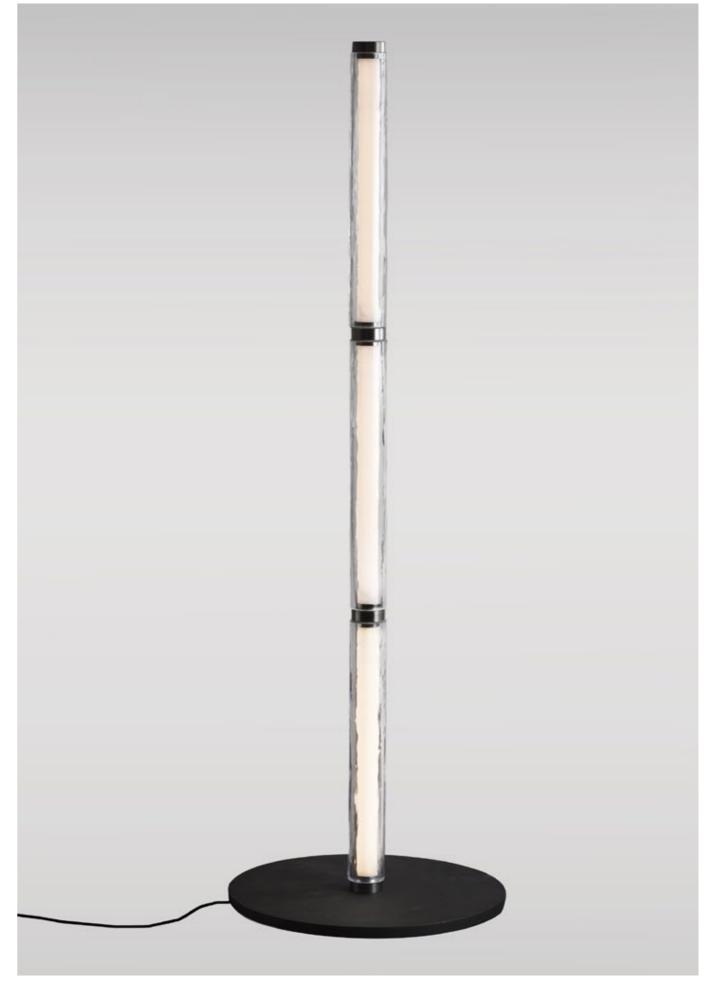

## REGARD FUNCTIONAL LIGHTING PRODUCT DISPLAY

Can be dimmed by "non-contact control" (both ends) (2200-3000K)

The "contact control" can be used for up-down lighting and dimming, color temperature 3000K.