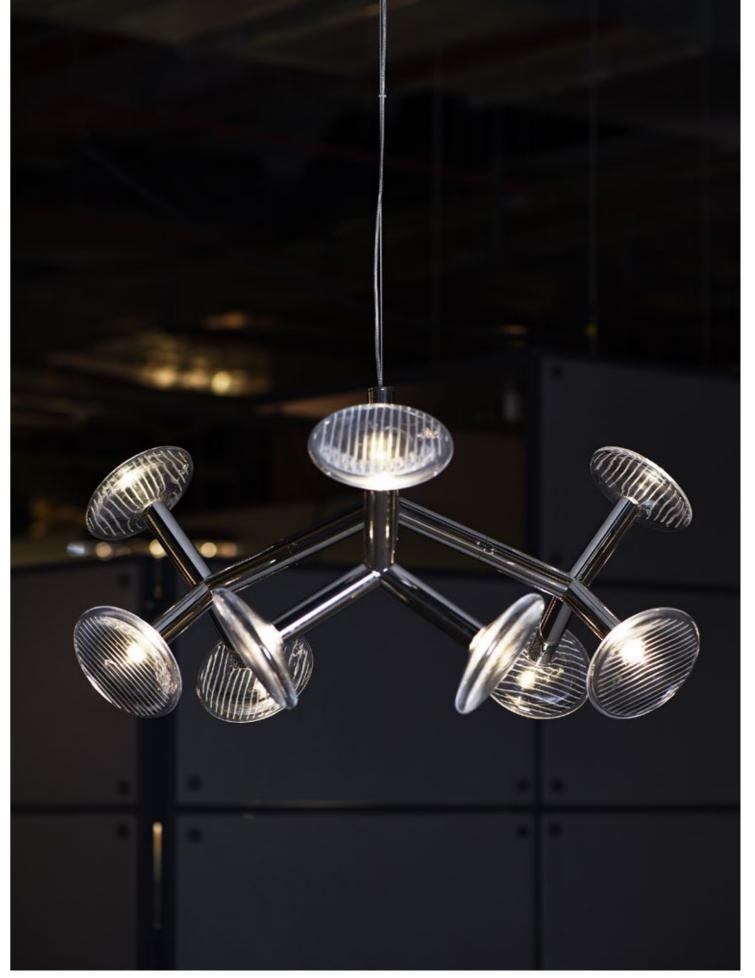

## REGARD FUNCTIONAL LIGHTING PRODUCT DISPLAY

Can be dimmed by "non-contact control" (both ends) (2200-3000K)

The "contact control" can be used for up-down lighting and dimming, color temperature 3000K.