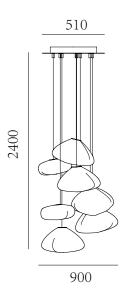

## REGARD FUNCTIONAL LIGHTING PRODUCT DISPLAY

Can be dimmed by "non-contact control" (both ends) (2200-3000K)

The "contact control" can be used for up-down lighting and dimming, color temperature 3000K.