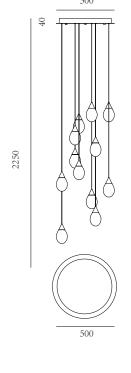

## REGARD FUNCTIONAL LIGHTING PRODUCT DISPLAY

Can be dimmed by "non-contact control" (both ends) (2200-3000K)

The "contact control" can be used for up-down lighting and dimming, color temperature 3000K.