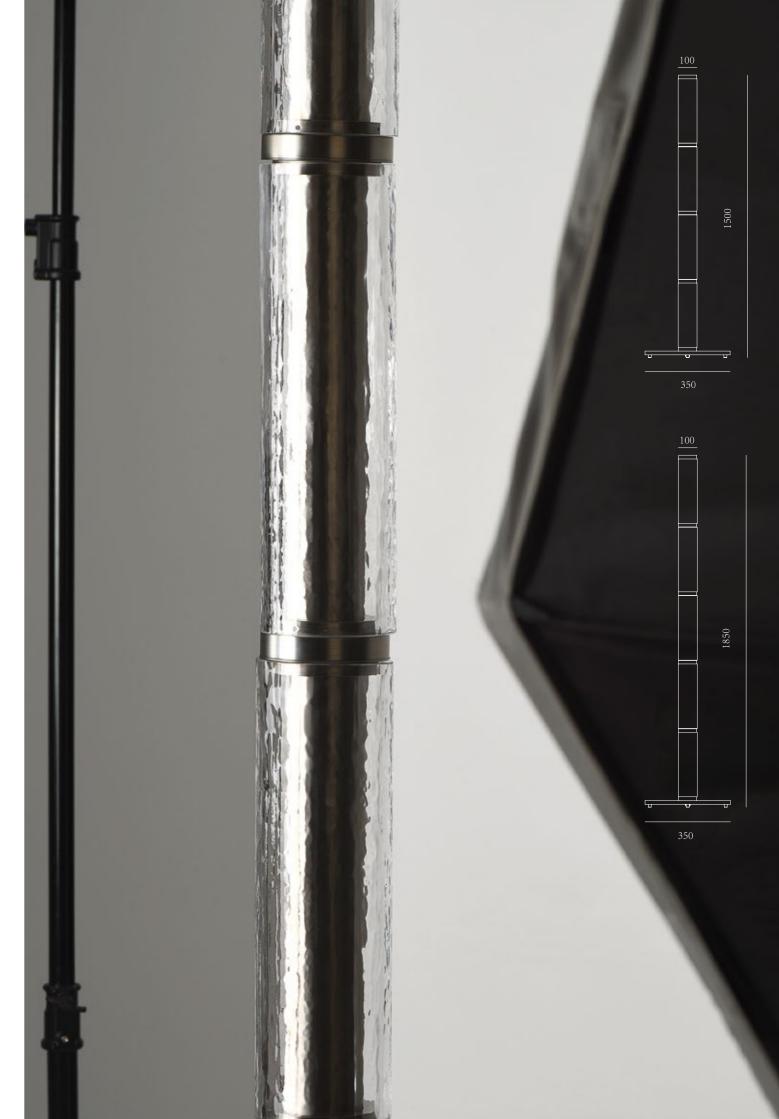

## REGARD FUNCTIONAL LIGHTING PRODUCT DISPLAY

Can be dimmed by "non-contact control" (both ends) (2200-3000K)

The "contact control" can be used for up-down lighting and dimming, color temperature 3000K.