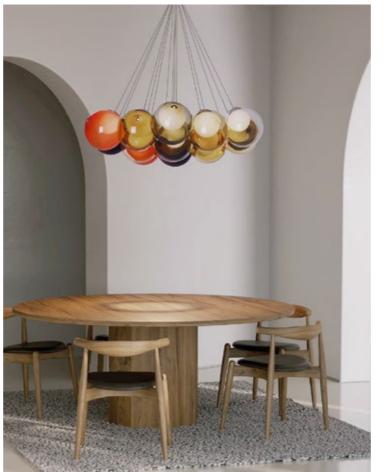

## REGARD FUNCTIONAL LIGHTING PRODUCT DISPLAY

Can be dimmed by "non-contact control" (both ends) (2200-3000K)

The "contact control" can be used for up-down lighting and dimming, color temperature 3000K.