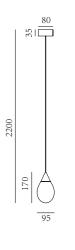

## REGARD FUNCTIONAL LIGHTING PRODUCT DISPLAY

Can be dimmed by "non-contact control" (both ends) (2200-3000K)

The "contact control" can be used for up-down lighting and dimming, color temperature 3000K.