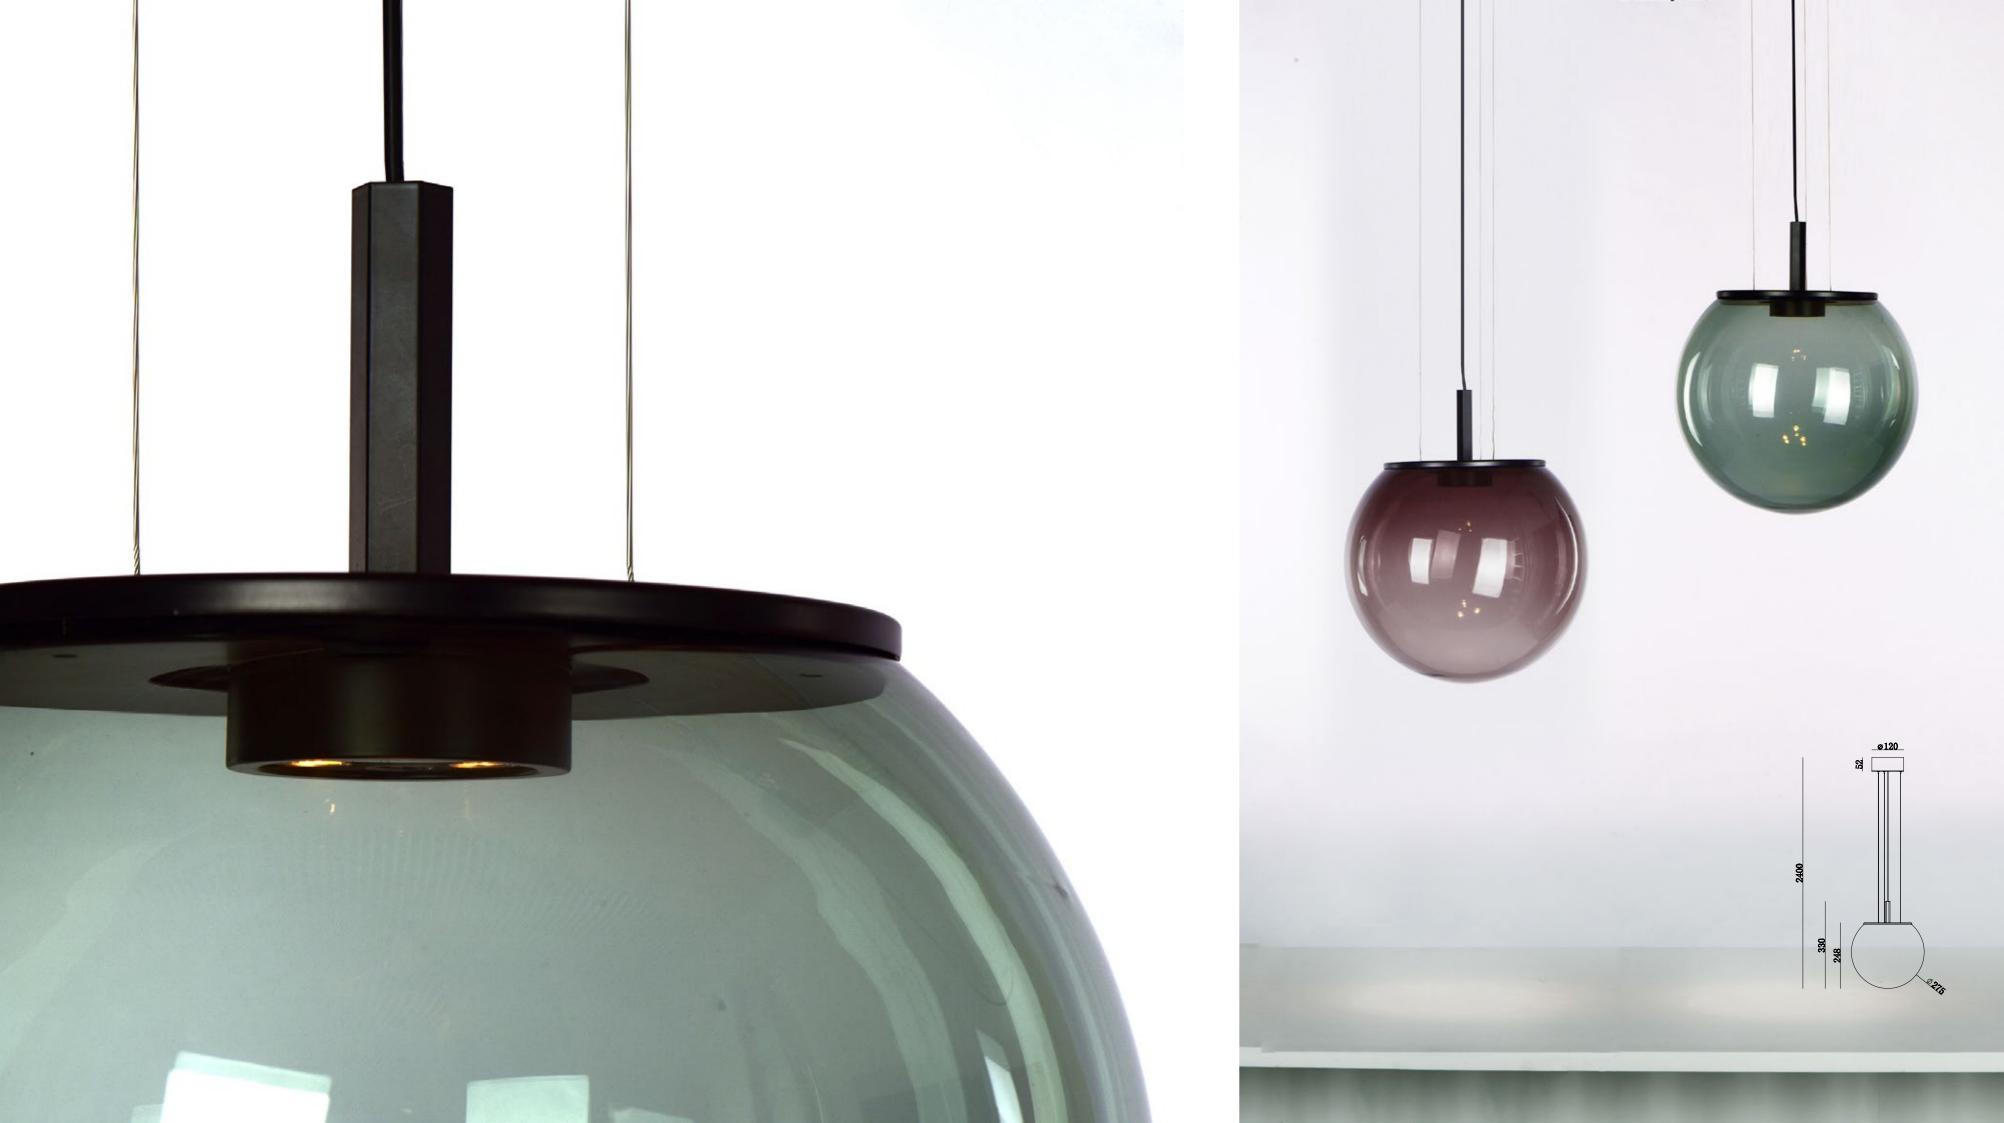

## REGARD FUNCTIONAL LIGHTING PRODUCT DISPLAY

Can be dimmed by "non-contact control" (both ends) (2200-3000K)

The "contact control" can be used for up-down lighting and dimming, color temperature 3000K.