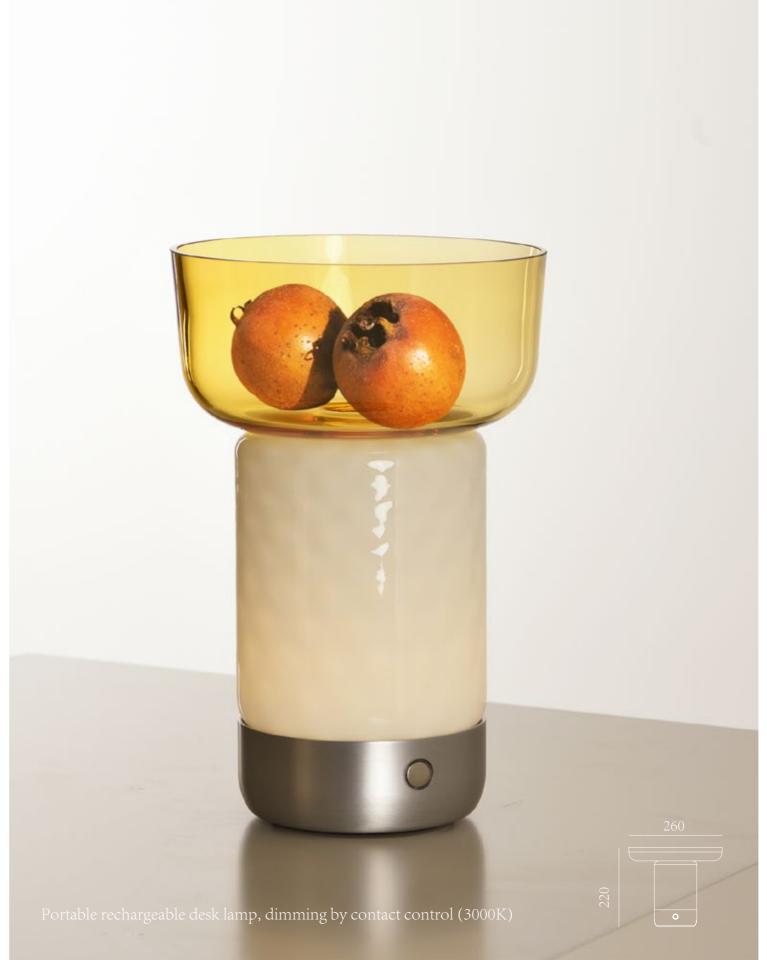

## REGARD FUNCTIONAL LIGHTING PRODUCT DISPLAY

Can be dimmed by "non-contact control" (both ends) (2200-3000K)

The "contact control" can be used for up-down lighting and dimming, color temperature 3000K.