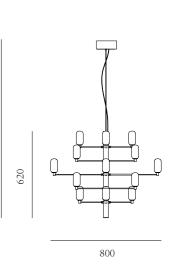

## REGARD FUNCTIONAL LIGHTING PRODUCT DISPLAY

Can be dimmed by "non-contact control" (both ends) (2200-3000K)

The "contact control" can be used for up-down lighting and dimming, color temperature 3000K.