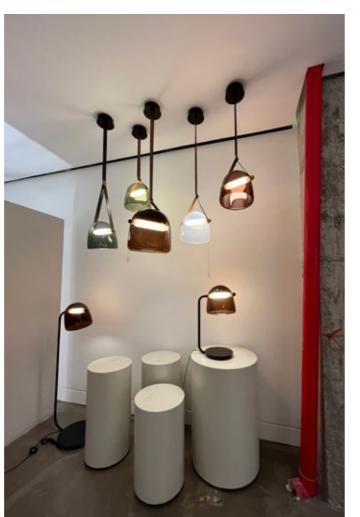

## REGARD FUNCTIONAL LIGHTING PRODUCT DISPLAY

Can be dimmed by "non-contact control" (both ends) (2200-3000K)

The "contact control" can be used for up-down lighting and dimming, color temperature 3000K.