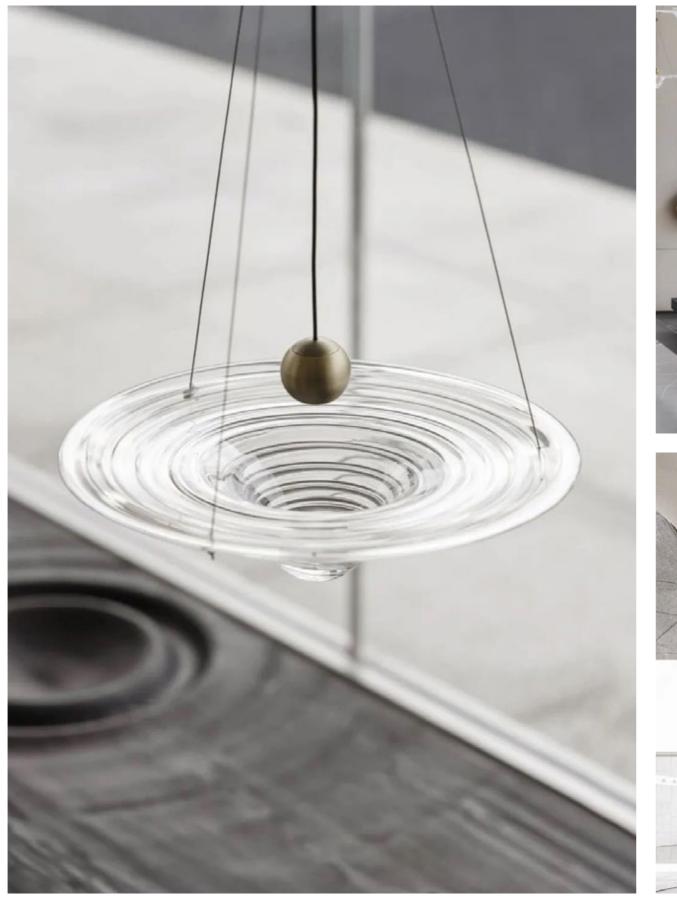

## REGARD FUNCTIONAL LIGHTING PRODUCT DISPLAY

Can be dimmed by "non-contact control" (both ends) (2200-3000K)

The "contact control" can be used for up-down lighting and dimming, color temperature 3000K.