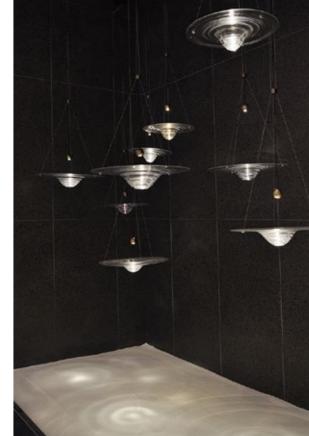

## REGARD FUNCTIONAL LIGHTING PRODUCT DISPLAY

Can be dimmed by "non-contact control" (both ends) (2200-3000K)

The "contact control" can be used for up-down lighting and dimming, color temperature 3000K.