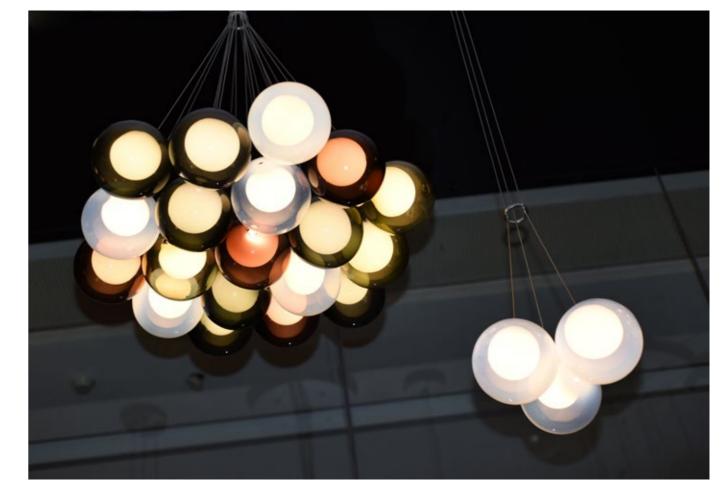

## REGARD FUNCTIONAL LIGHTING PRODUCT DISPLAY

Can be dimmed by "non-contact control" (both ends) (2200-3000K)

The "contact control" can be used for up-down lighting and dimming, color temperature 3000K.