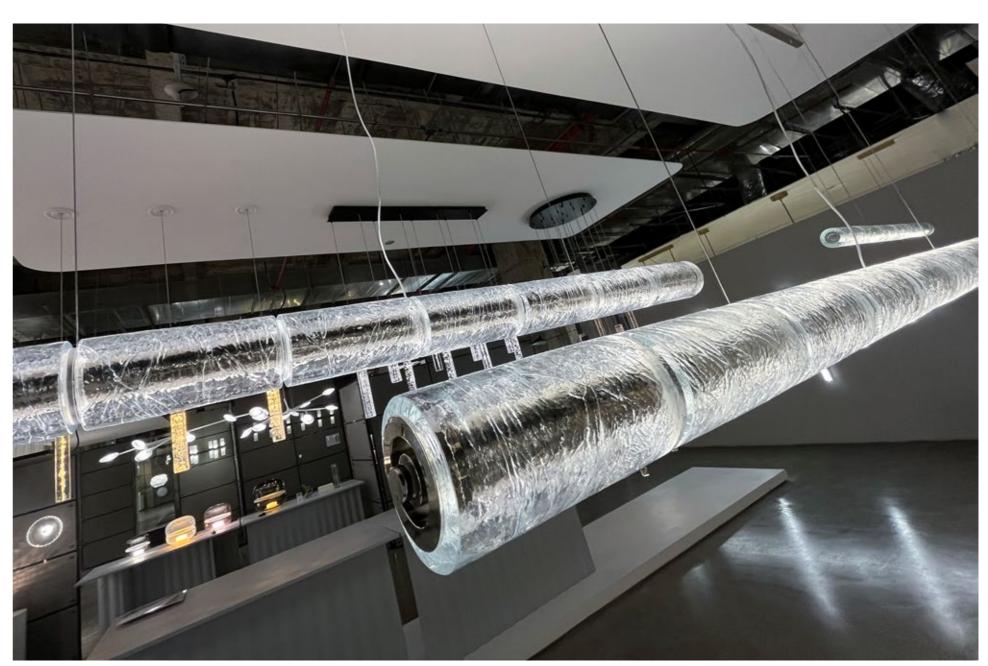

## REGARD FUNCTIONAL LIGHTING PRODUCT DISPLAY

Can be dimmed by "non-contact control" (both ends) (2200-3000K)

The "contact control" can be used for up-down lighting and dimming, color temperature 3000K.