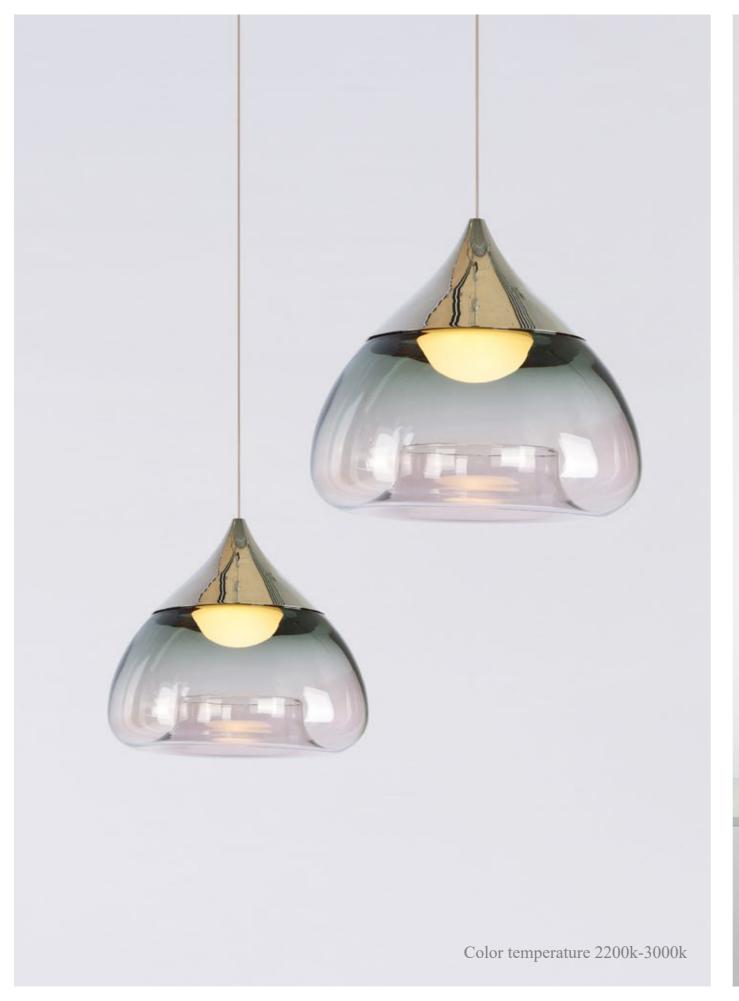

## REGARD FUNCTIONAL LIGHTING PRODUCT DISPLAY

Can be dimmed by "non-contact control" (both ends) (2200-3000K)

The "contact control" can be used for up-down lighting and dimming, color temperature 3000K.