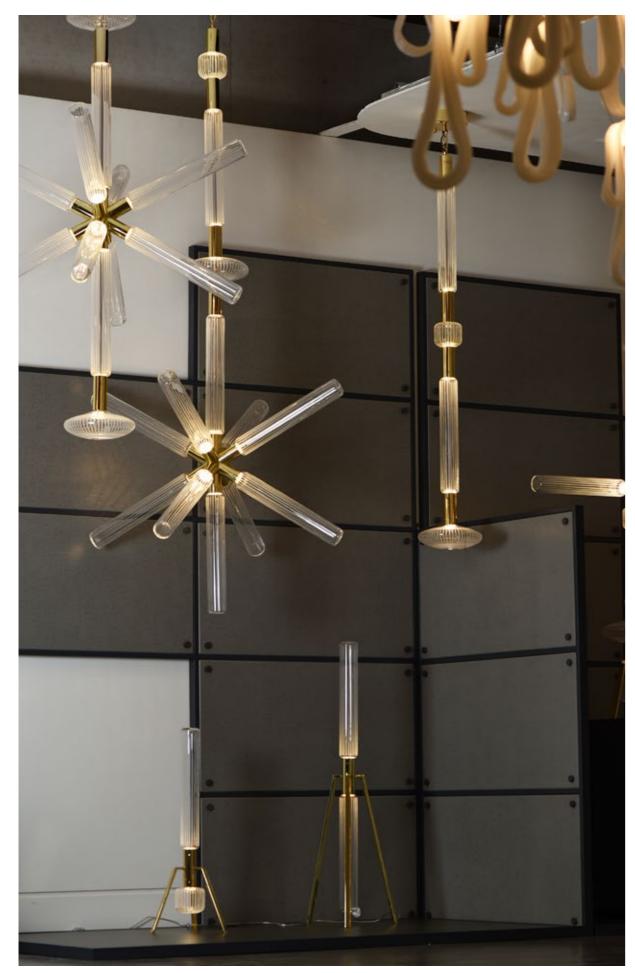

## REGARD FUNCTIONAL LIGHTING PRODUCT DISPLAY

Can be dimmed by "non-contact control" (both ends) (2200-3000K)

The "contact control" can be used for up-down lighting and dimming, color temperature 3000K.