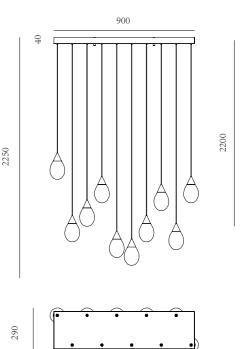

## REGARD FUNCTIONAL LIGHTING PRODUCT DISPLAY

Can be dimmed by "non-contact control" (both ends) (2200-3000K)

The "contact control" can be used for up-down lighting and dimming, color temperature 3000K.