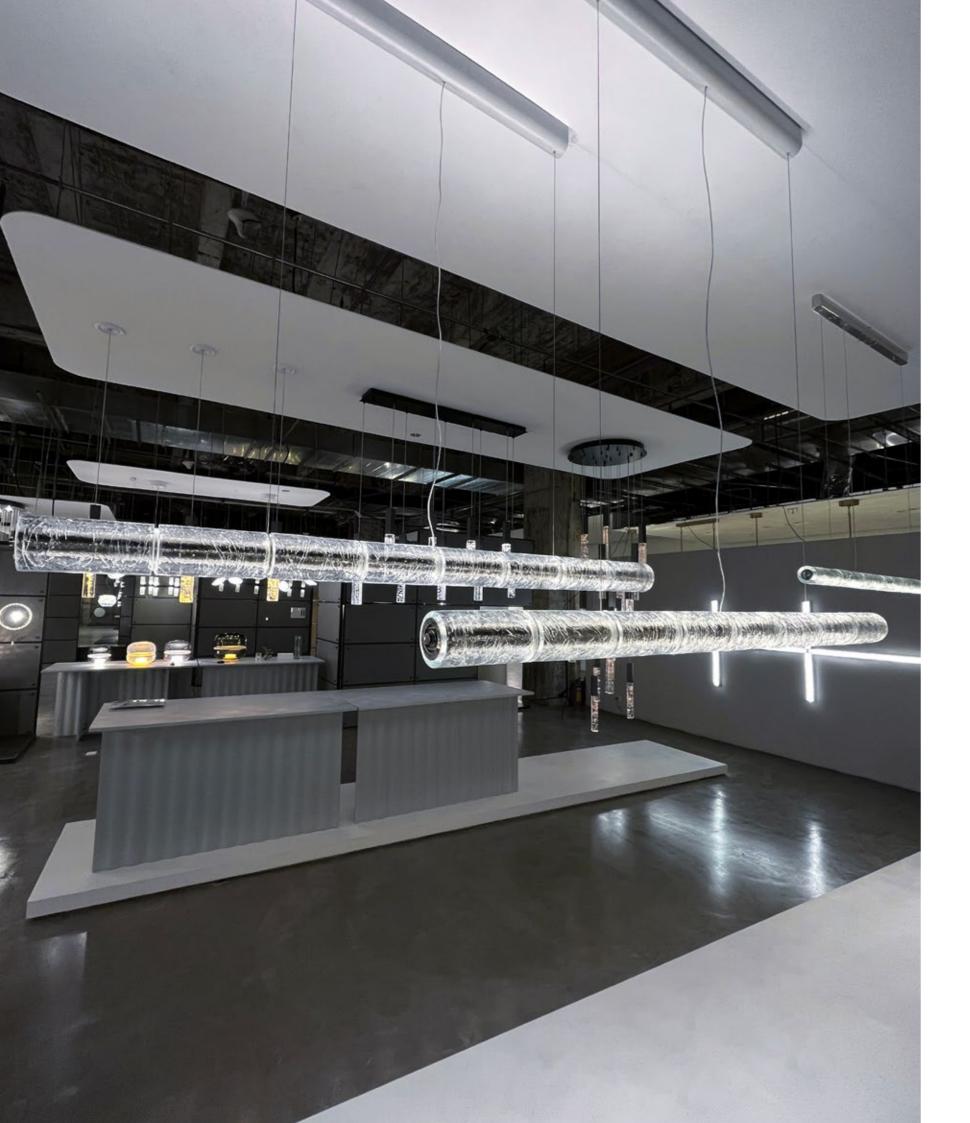

## REGARD FUNCTIONAL LIGHTING PRODUCT DISPLAY

Can be dimmed by "non-contact control" (both ends) (2200-3000K)

The "contact control" can be used for up-down lighting and dimming, color temperature 3000K.