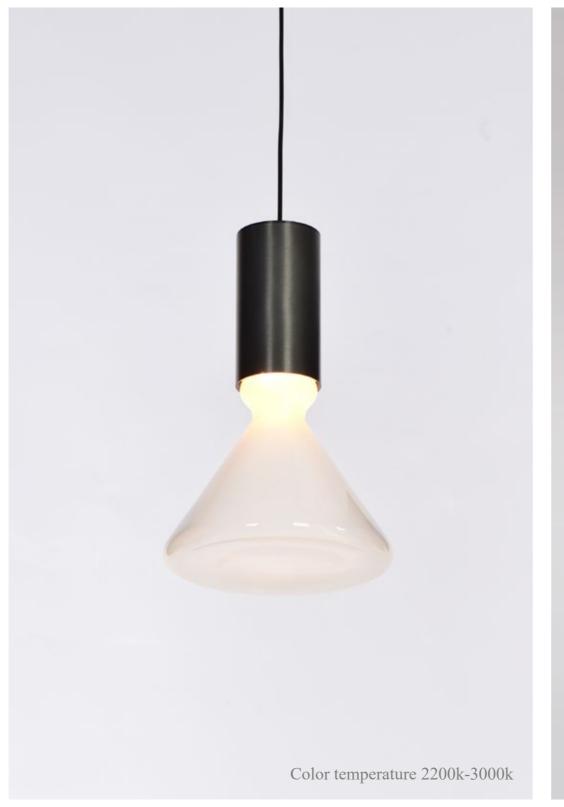

## REGARD FUNCTIONAL LIGHTING PRODUCT DISPLAY

Can be dimmed by "non-contact control" (both ends) (2200-3000K)

The "contact control" can be used for up-down lighting and dimming, color temperature 3000K.