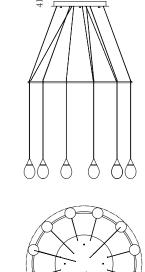

## REGARD FUNCTIONAL LIGHTING PRODUCT DISPLAY

Can be dimmed by "non-contact control" (both ends) (2200-3000K)

The "contact control" can be used for up-down lighting and dimming, color temperature 3000K.