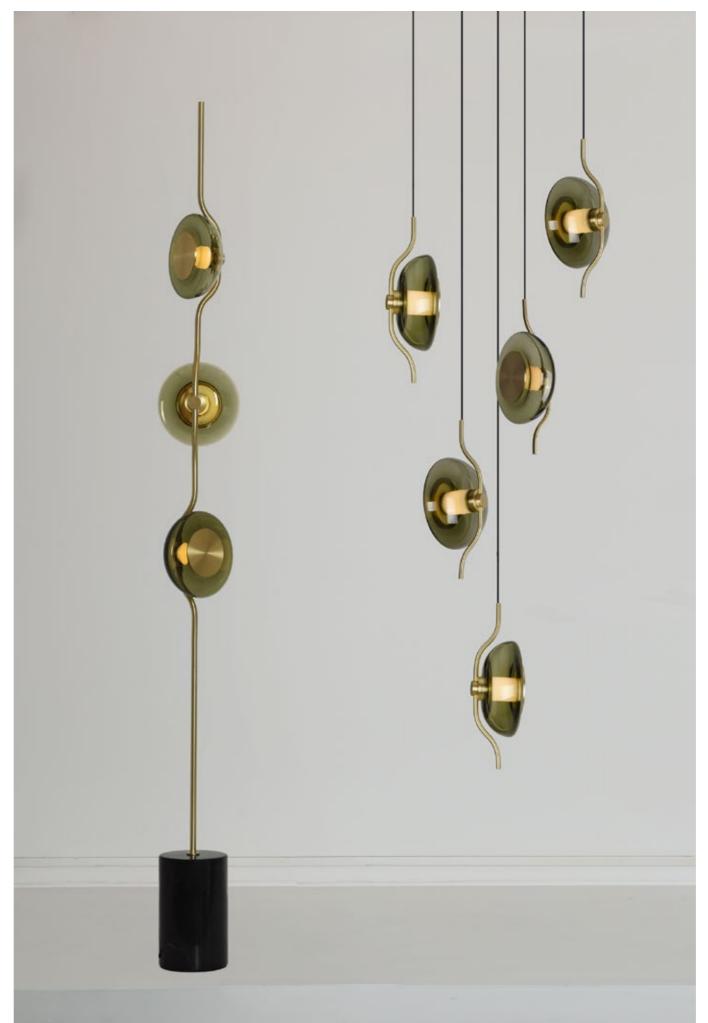

## REGARD FUNCTIONAL LIGHTING PRODUCT DISPLAY

Can be dimmed by "non-contact control" (both ends) (2200-3000K)

The "contact control" can be used for up-down lighting and dimming, color temperature 3000K.