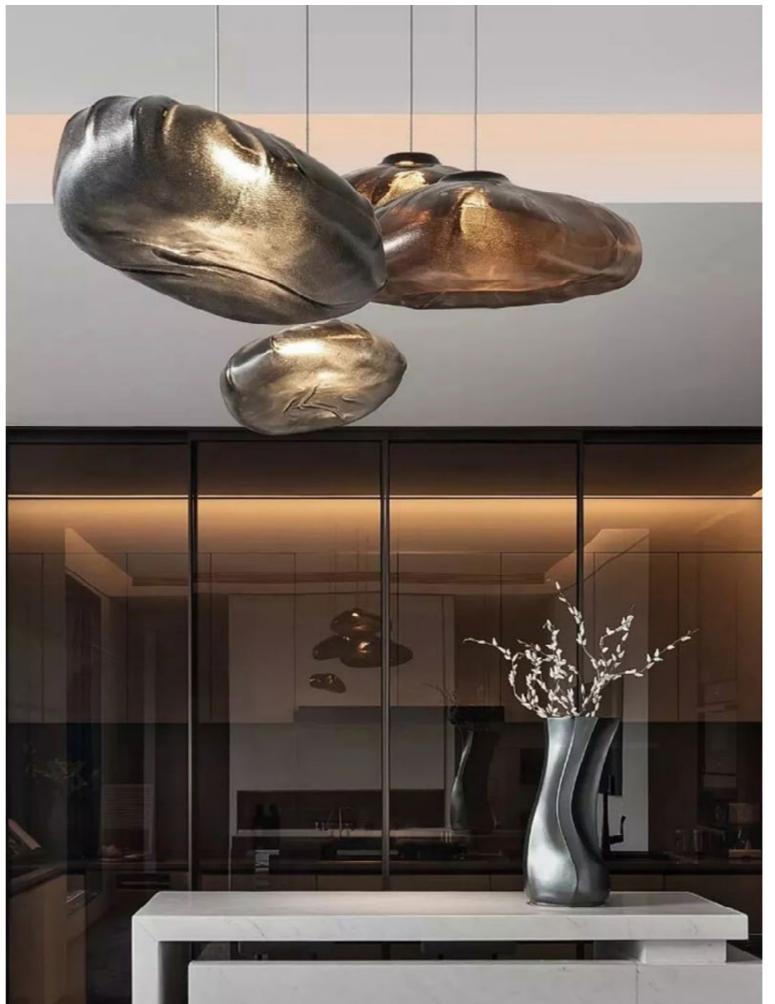

## REGARD FUNCTIONAL LIGHTING PRODUCT DISPLAY

Can be dimmed by "non-contact control" (both ends) (2200-3000K)

The "contact control" can be used for up-down lighting and dimming, color temperature 3000K.