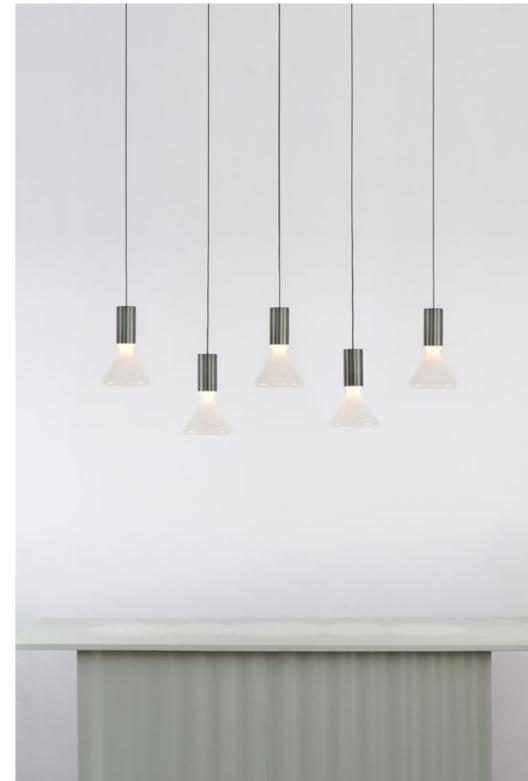

## REGARD FUNCTIONAL LIGHTING PRODUCT DISPLAY

Can be dimmed by "non-contact control" (both ends) (2200-3000K)

The "contact control" can be used for up-down lighting and dimming, color temperature 3000K.