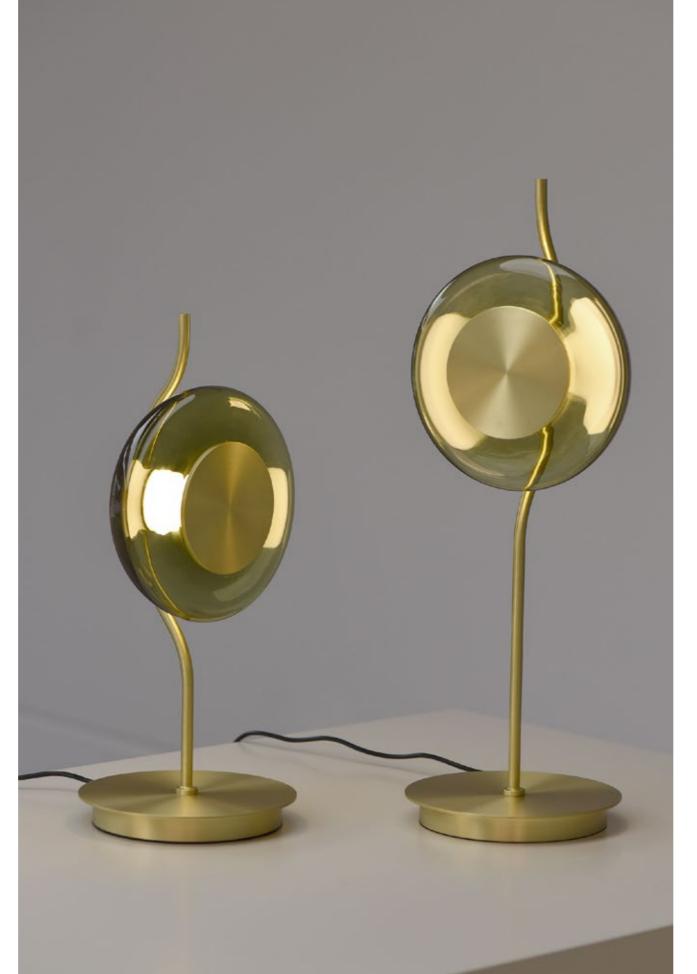

## REGARD FUNCTIONAL LIGHTING PRODUCT DISPLAY

Can be dimmed by "non-contact control" (both ends) (2200-3000K)

The "contact control" can be used for up-down lighting and dimming, color temperature 3000K.