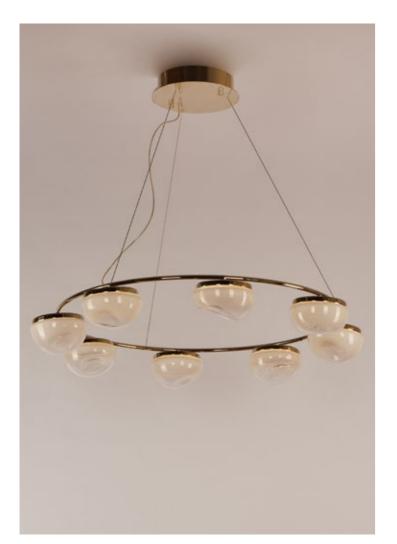

## REGARD FUNCTIONAL LIGHTING PRODUCT DISPLAY

Can be dimmed by "non-contact control" (both ends) (2200-3000K)

The "contact control" can be used for up-down lighting and dimming, color temperature 3000K.