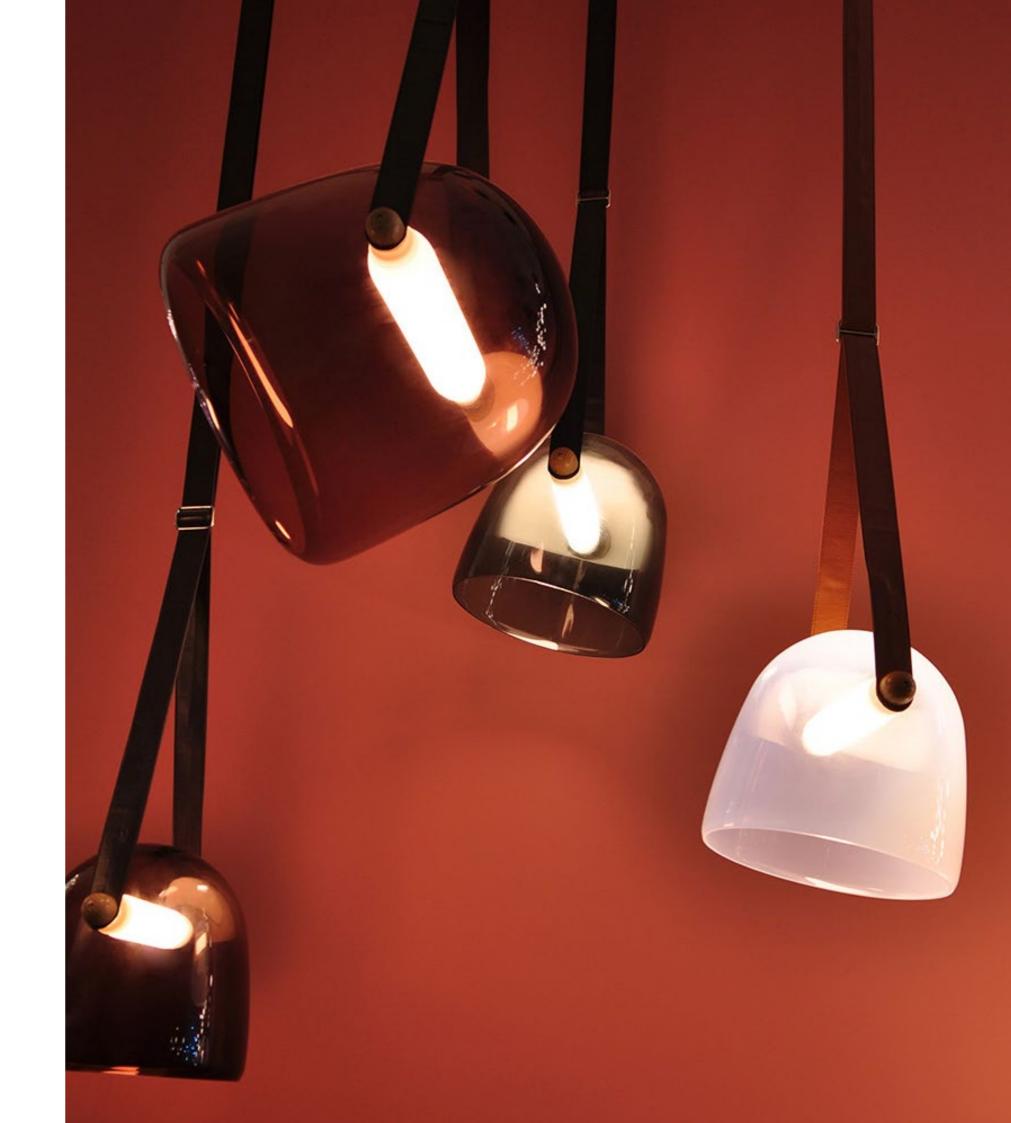

## REGARD FUNCTIONAL LIGHTING PRODUCT DISPLAY

Can be dimmed by "non-contact control" (both ends) (2200-3000K)

The "contact control" can be used for up-down lighting and dimming, color temperature 3000K.