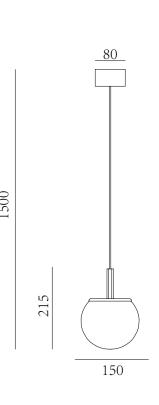

## REGARD FUNCTIONAL LIGHTING PRODUCT DISPLAY

Can be dimmed by "non-contact control" (both ends) (2200-3000K)

The "contact control" can be used for up-down lighting and dimming, color temperature 3000K.