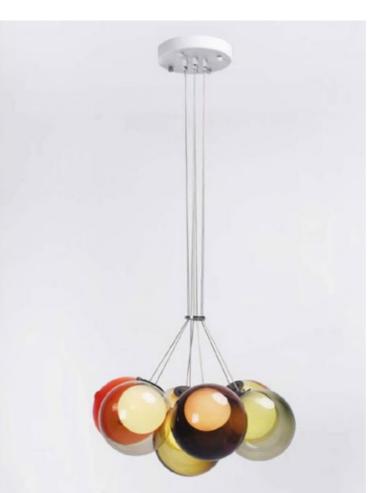

## REGARD FUNCTIONAL LIGHTING PRODUCT DISPLAY

Can be dimmed by "non-contact control" (both ends) (2200-3000K)

The "contact control" can be used for up-down lighting and dimming, color temperature 3000K.