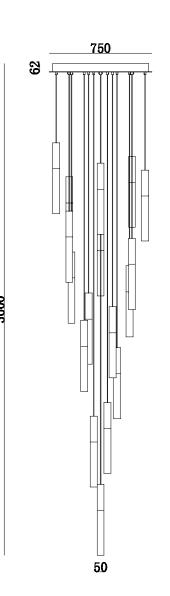

## REGARD FUNCTIONAL LIGHTING PRODUCT DISPLAY

Can be dimmed by "non-contact control" (both ends) (2200-3000K)

The "contact control" can be used for up-down lighting and dimming, color temperature 3000K.