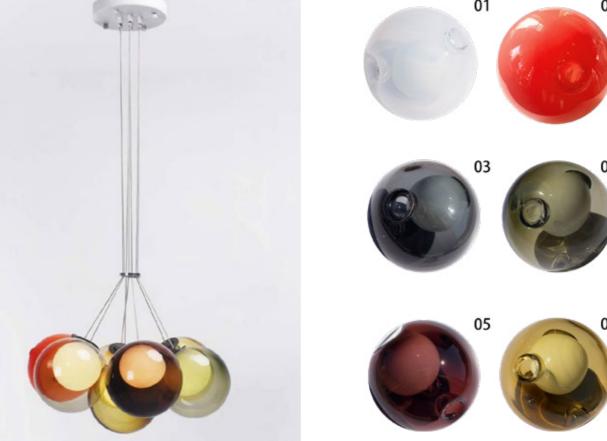

## REGARD FUNCTIONAL LIGHTING PRODUCT DISPLAY

Can be dimmed by "non-contact control" (both ends) (2200-3000K)

The "contact control" can be used for up-down lighting and dimming, color temperature 3000K.