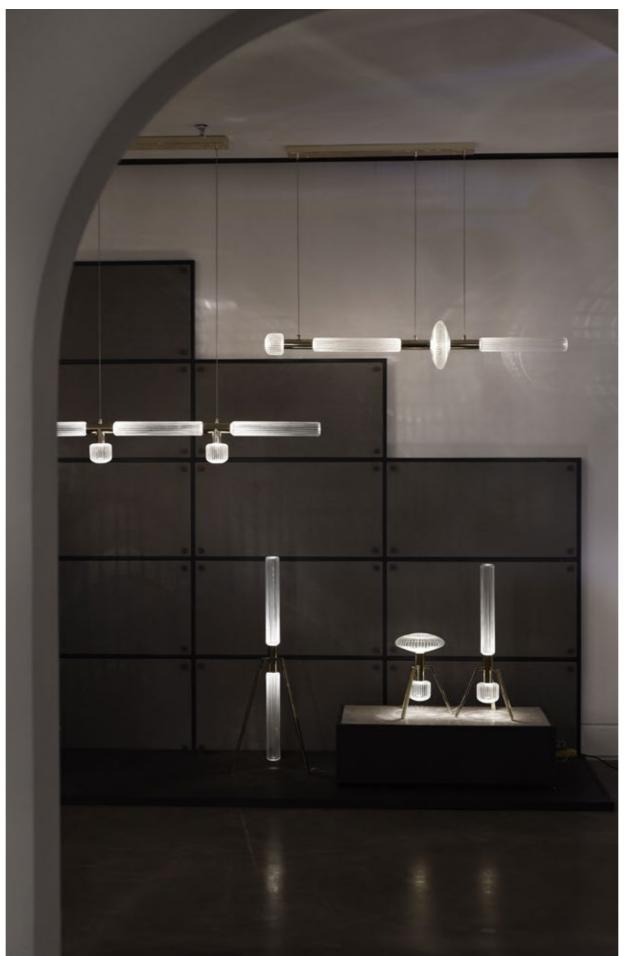

## REGARD FUNCTIONAL LIGHTING PRODUCT DISPLAY

Can be dimmed by "non-contact control" (both ends) (2200-3000K)

The "contact control" can be used for up-down lighting and dimming, color temperature 3000K.