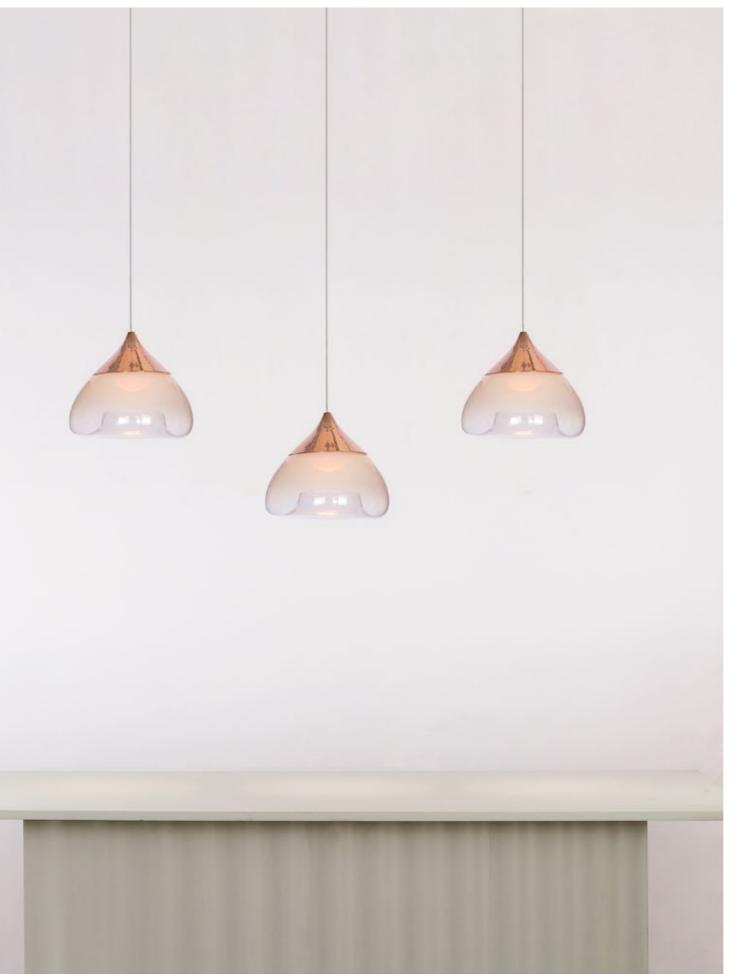

## REGARD FUNCTIONAL LIGHTING PRODUCT DISPLAY

Can be dimmed by "non-contact control" (both ends) (2200-3000K)

The "contact control" can be used for up-down lighting and dimming, color temperature 3000K.