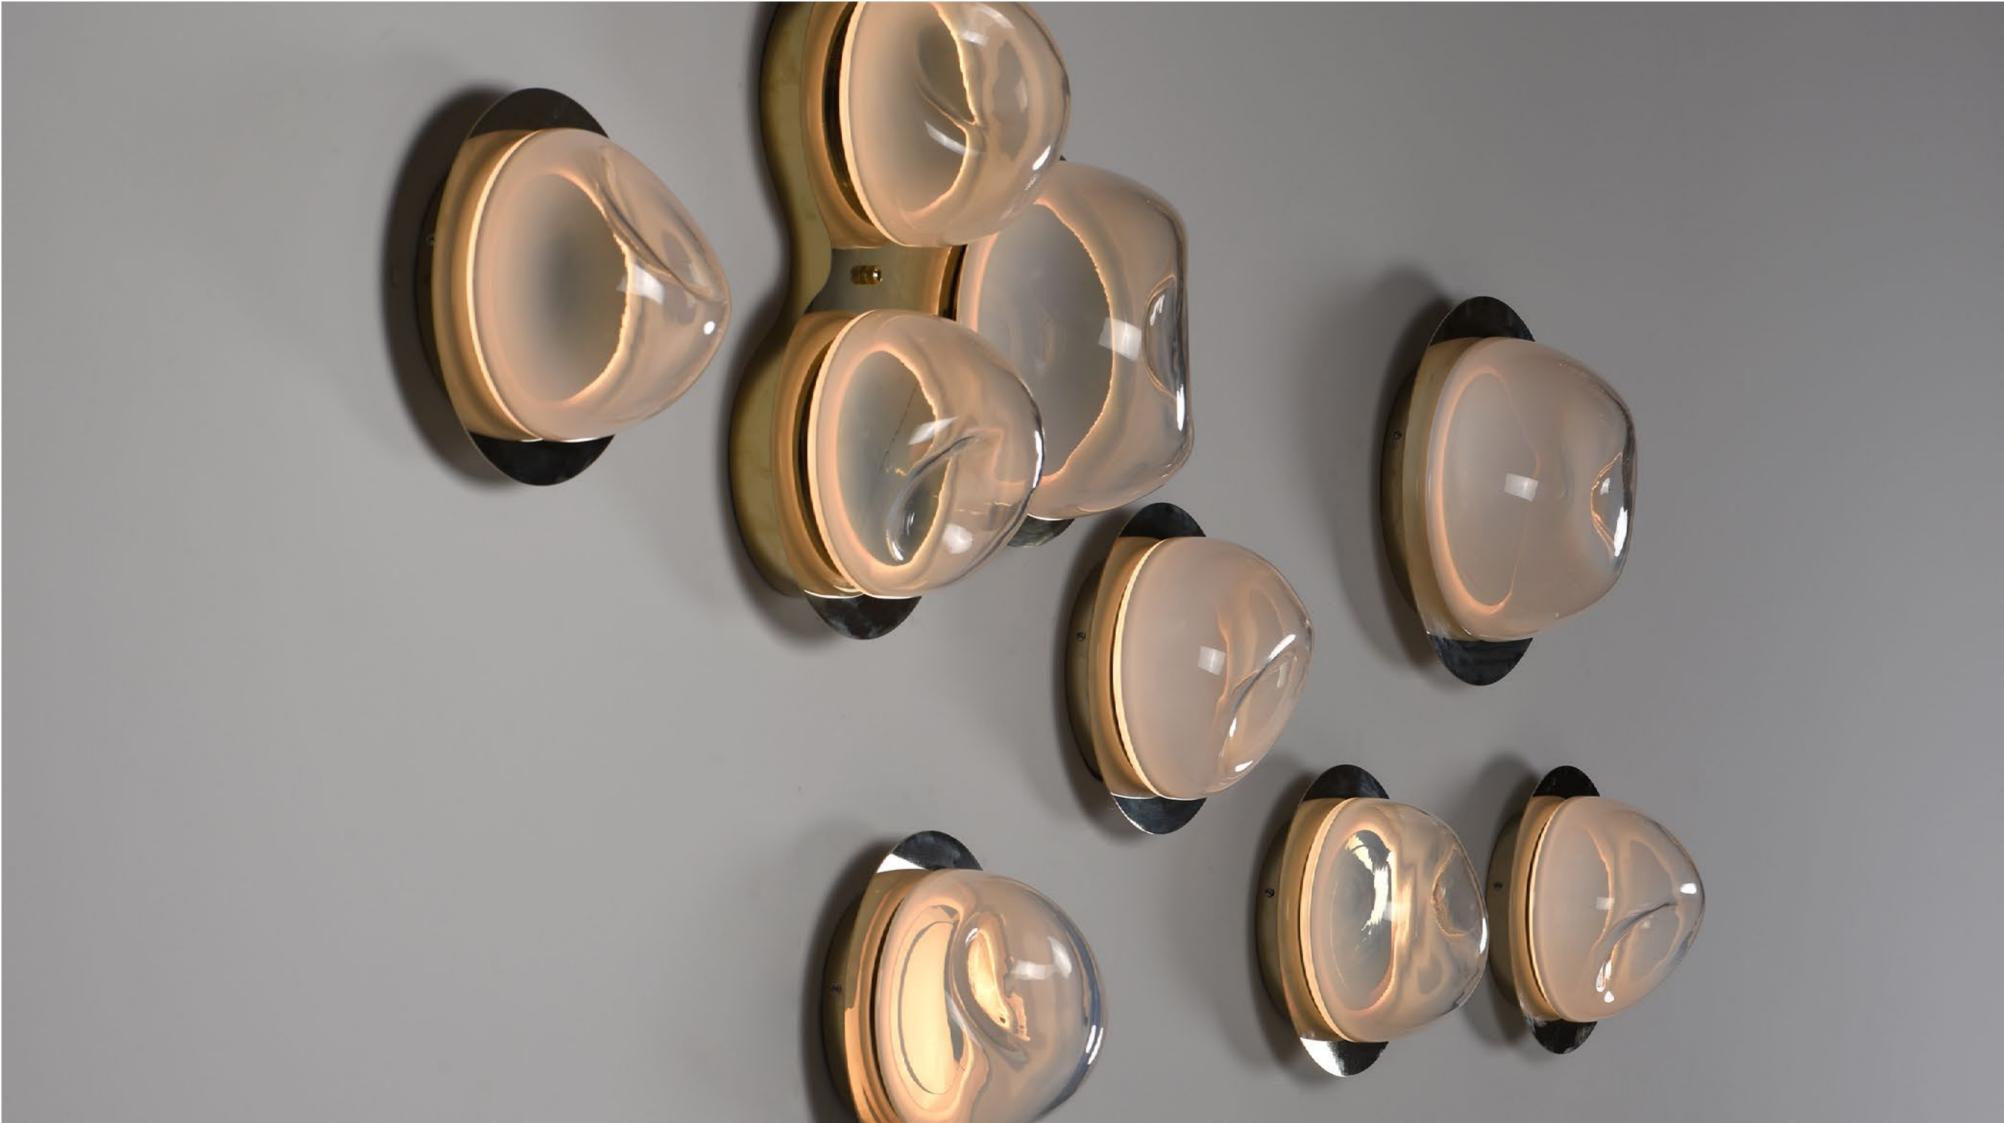

## REGARD FUNCTIONAL LIGHTING PRODUCT DISPLAY

Can be dimmed by "non-contact control" (both ends) (2200-3000K)

The "contact control" can be used for up-down lighting and dimming, color temperature 3000K.