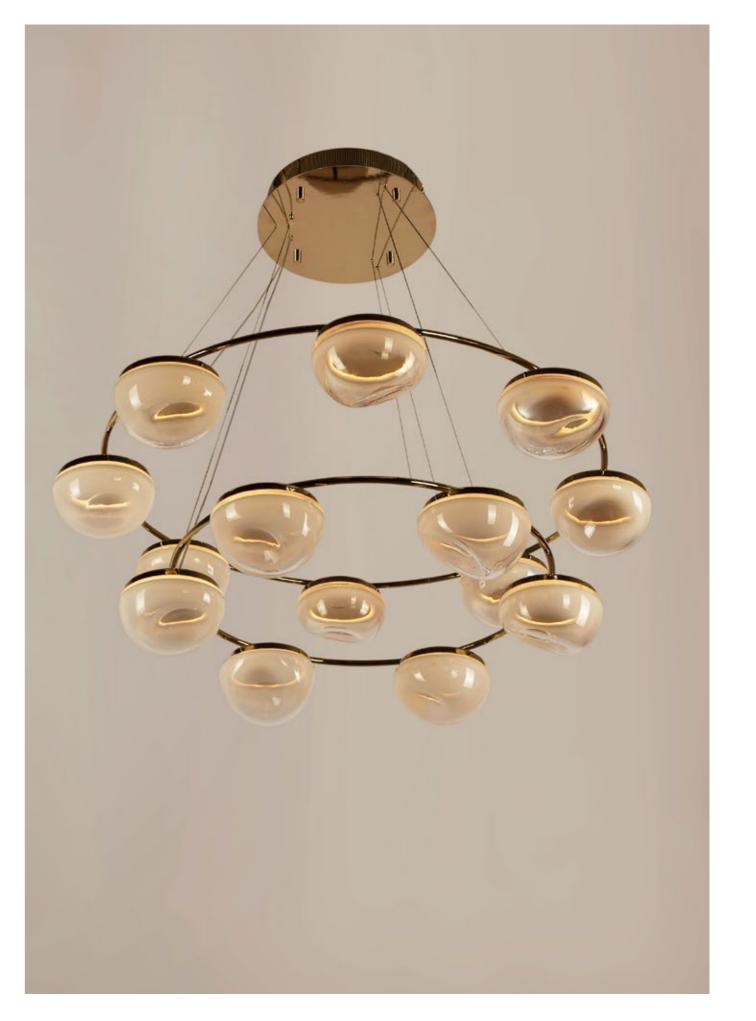

## REGARD FUNCTIONAL LIGHTING PRODUCT DISPLAY

Can be dimmed by "non-contact control" (both ends) (2200-3000K)

The "contact control" can be used for up-down lighting and dimming, color temperature 3000K.