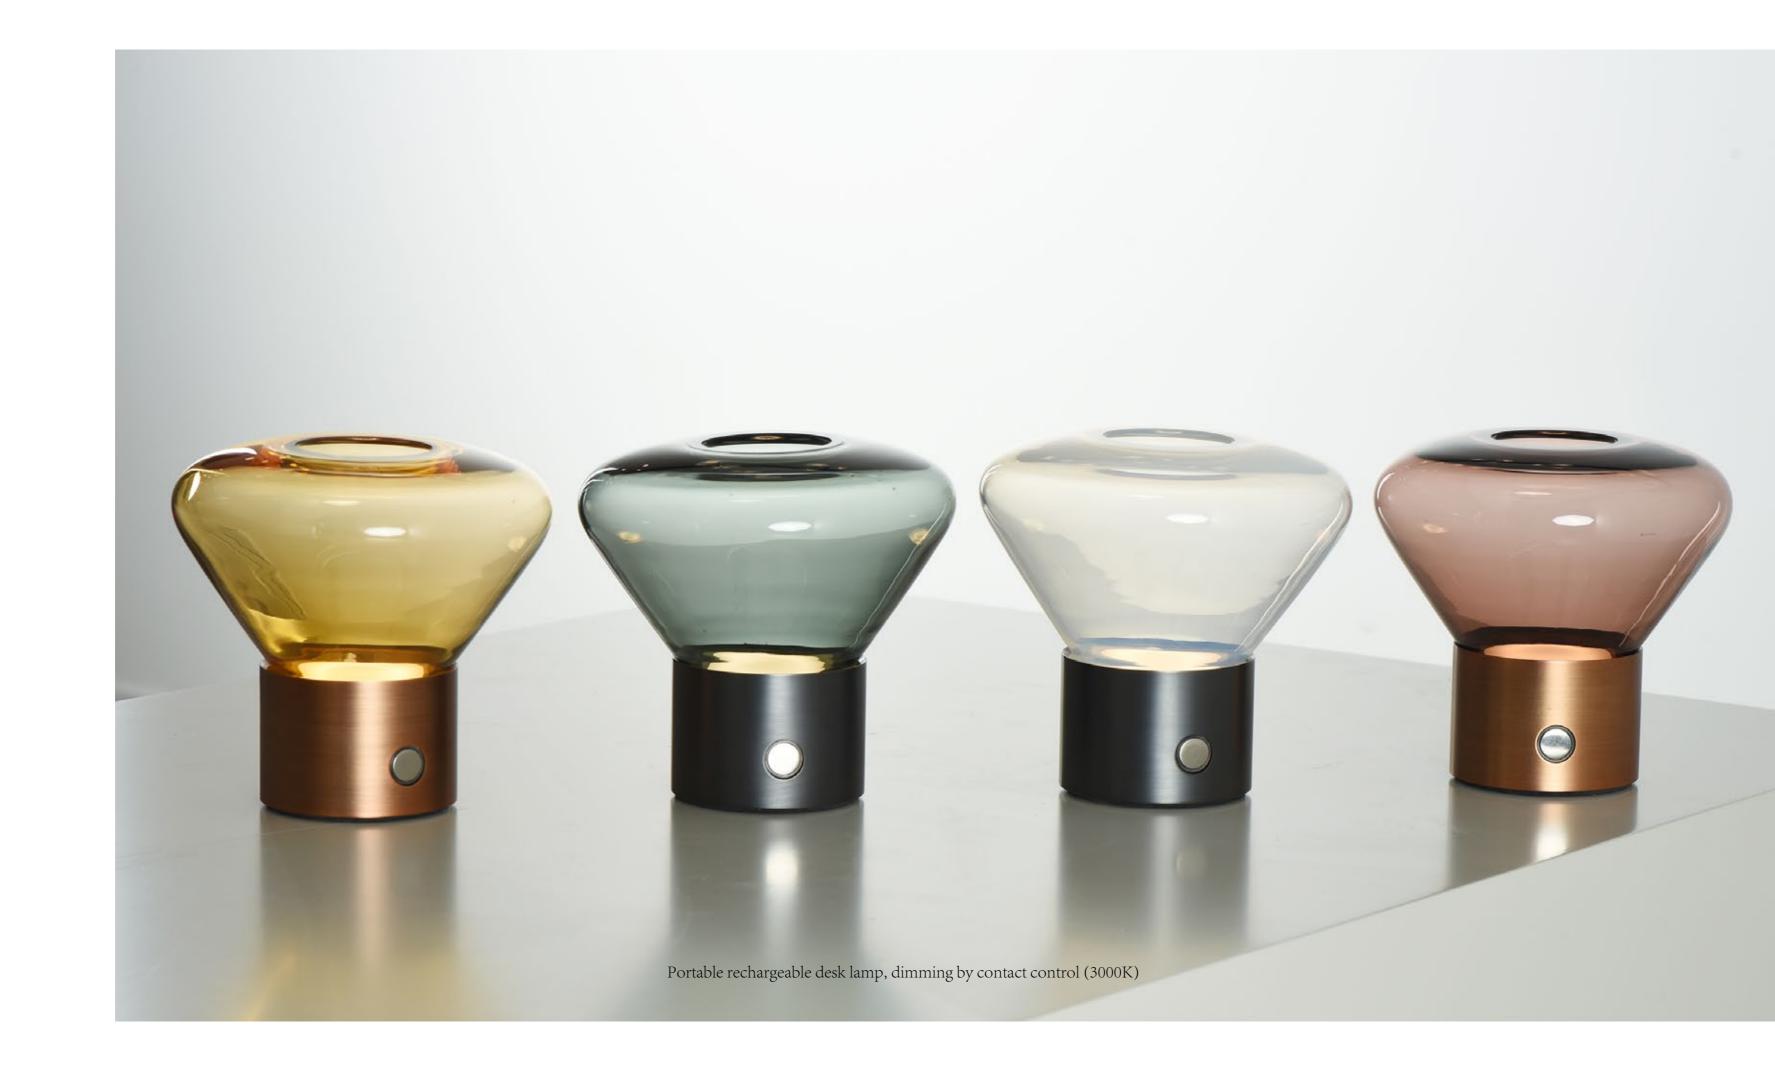

## REGARD FUNCTIONAL LIGHTING PRODUCT DISPLAY

Can be dimmed by "non-contact control" (both ends) (2200-3000K)

The "contact control" can be used for up-down lighting and dimming, color temperature 3000K.