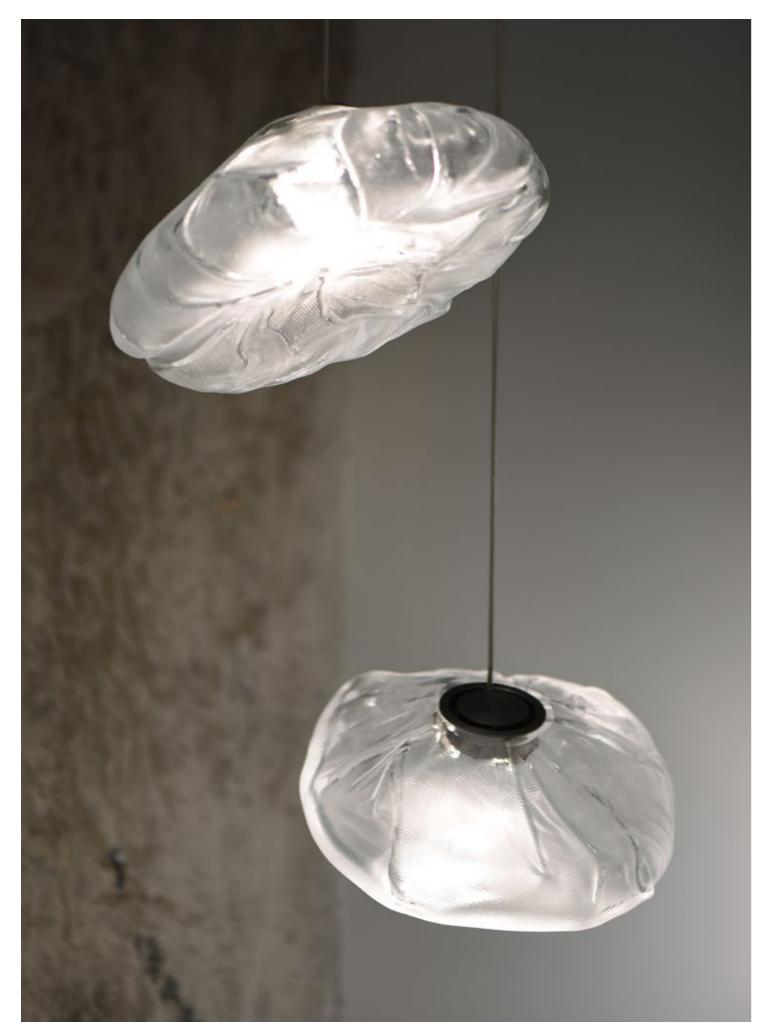

## REGARD FUNCTIONAL LIGHTING PRODUCT DISPLAY

Can be dimmed by "non-contact control" (both ends) (2200-3000K)

The "contact control" can be used for up-down lighting and dimming, color temperature 3000K.