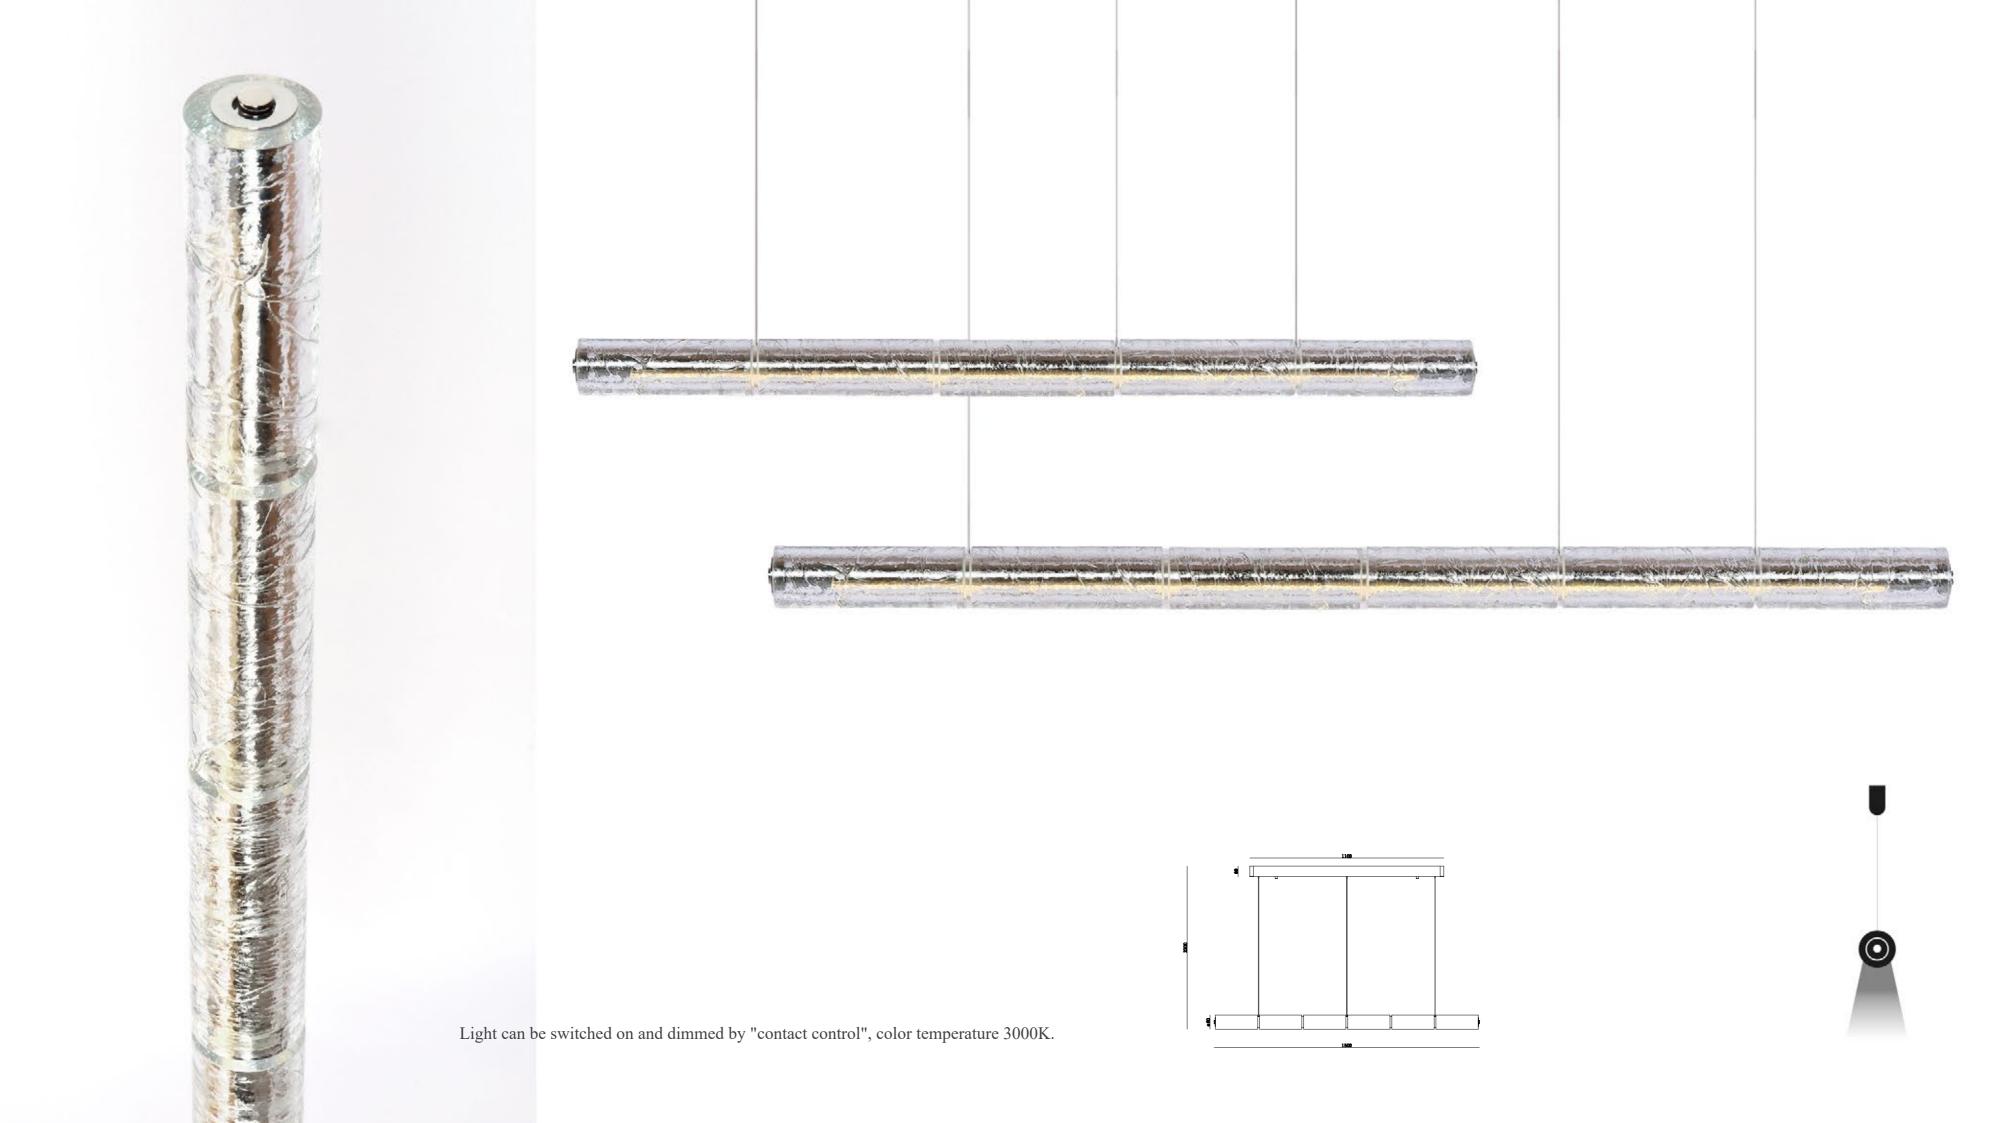

## REGARD FUNCTIONAL LIGHTING PRODUCT DISPLAY

Can be dimmed by "non-contact control" (both ends) (2200-3000K)

The "contact control" can be used for up-down lighting and dimming, color temperature 3000K.