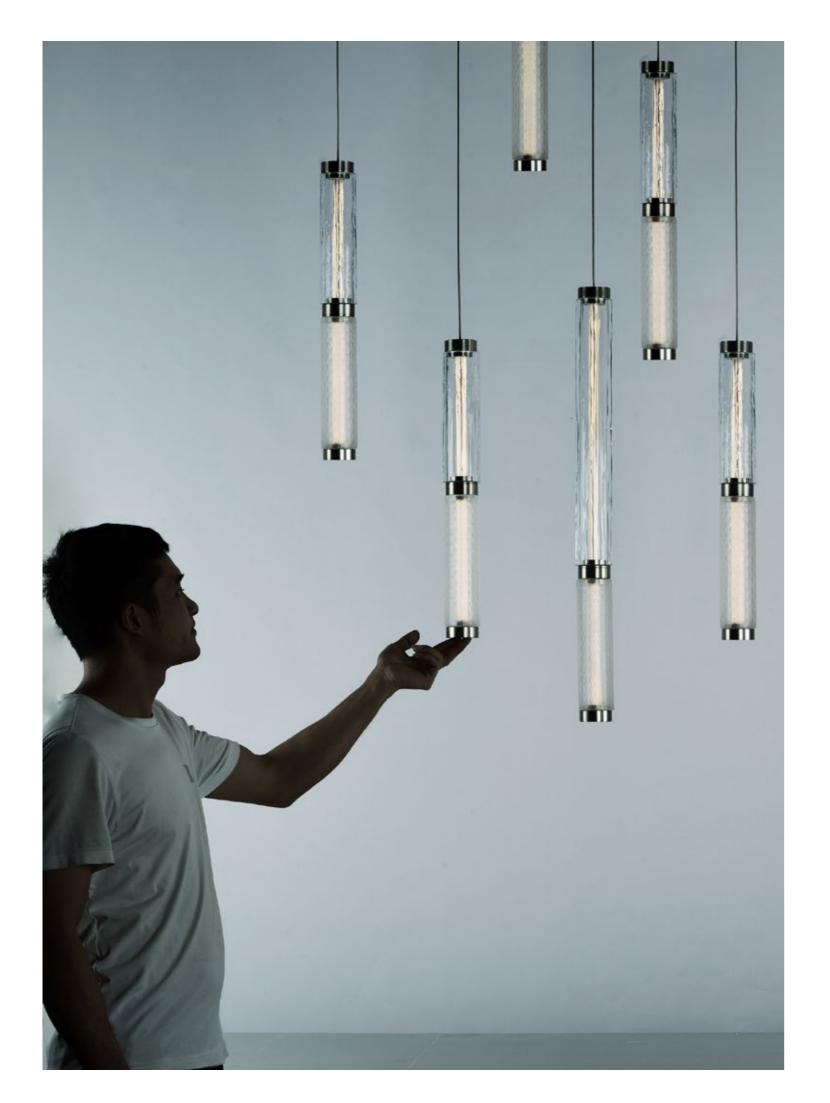

## REGARD FUNCTIONAL LIGHTING PRODUCT DISPLAY

Can be dimmed by "non-contact control" (both ends) (2200-3000K)

The "contact control" can be used for up-down lighting and dimming, color temperature 3000K.