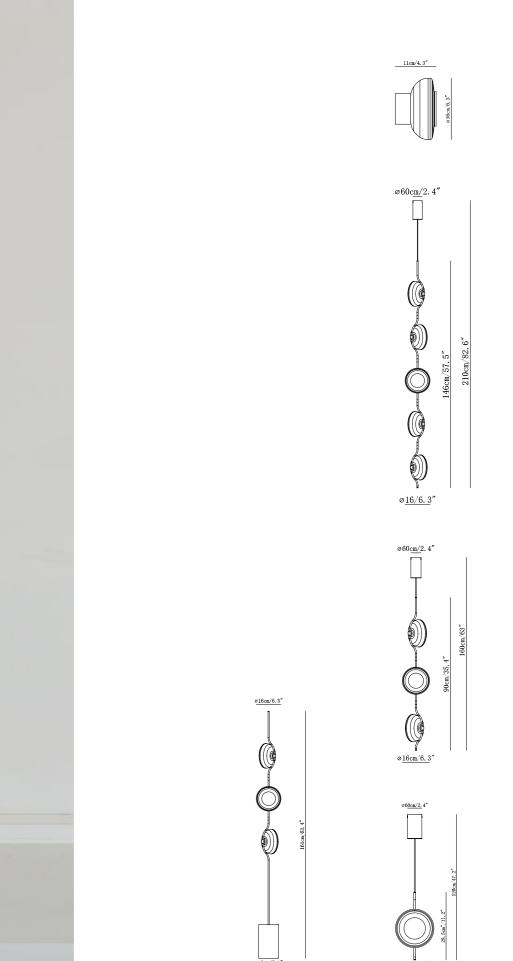

## REGARD FUNCTIONAL LIGHTING PRODUCT DISPLAY

Can be dimmed by "non-contact control" (both ends) (2200-3000K)

The "contact control" can be used for up-down lighting and dimming, color temperature 3000K.