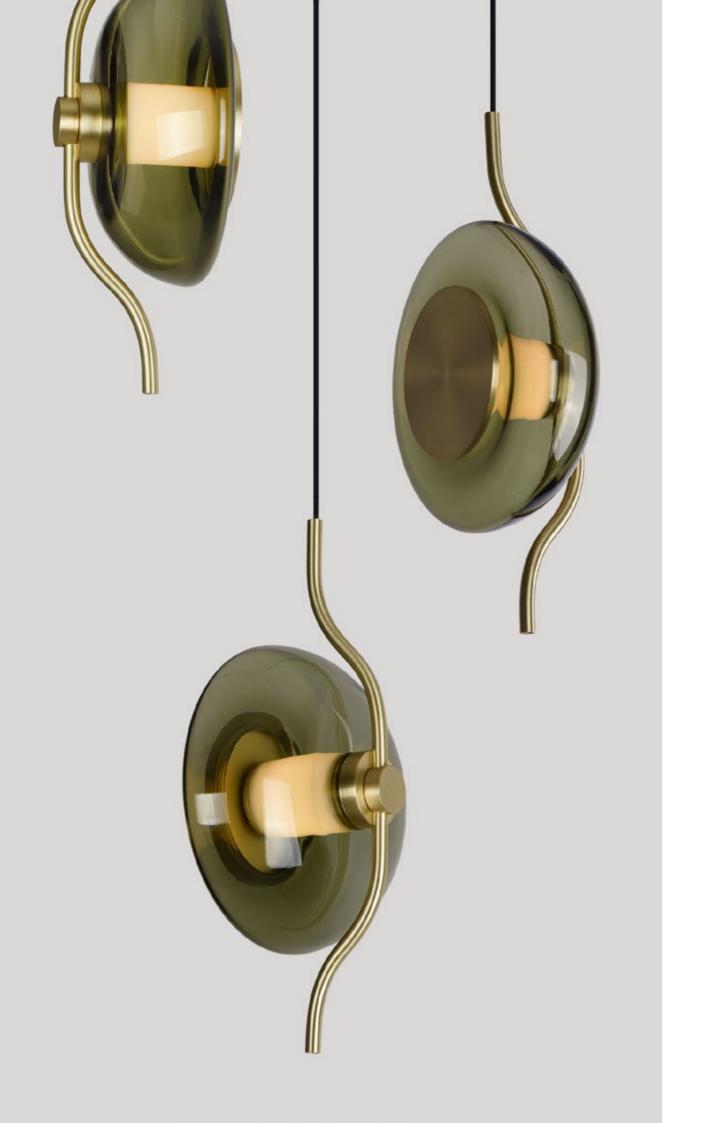

## REGARD FUNCTIONAL LIGHTING PRODUCT DISPLAY

Can be dimmed by "non-contact control" (both ends) (2200-3000K)

The "contact control" can be used for up-down lighting and dimming, color temperature 3000K.