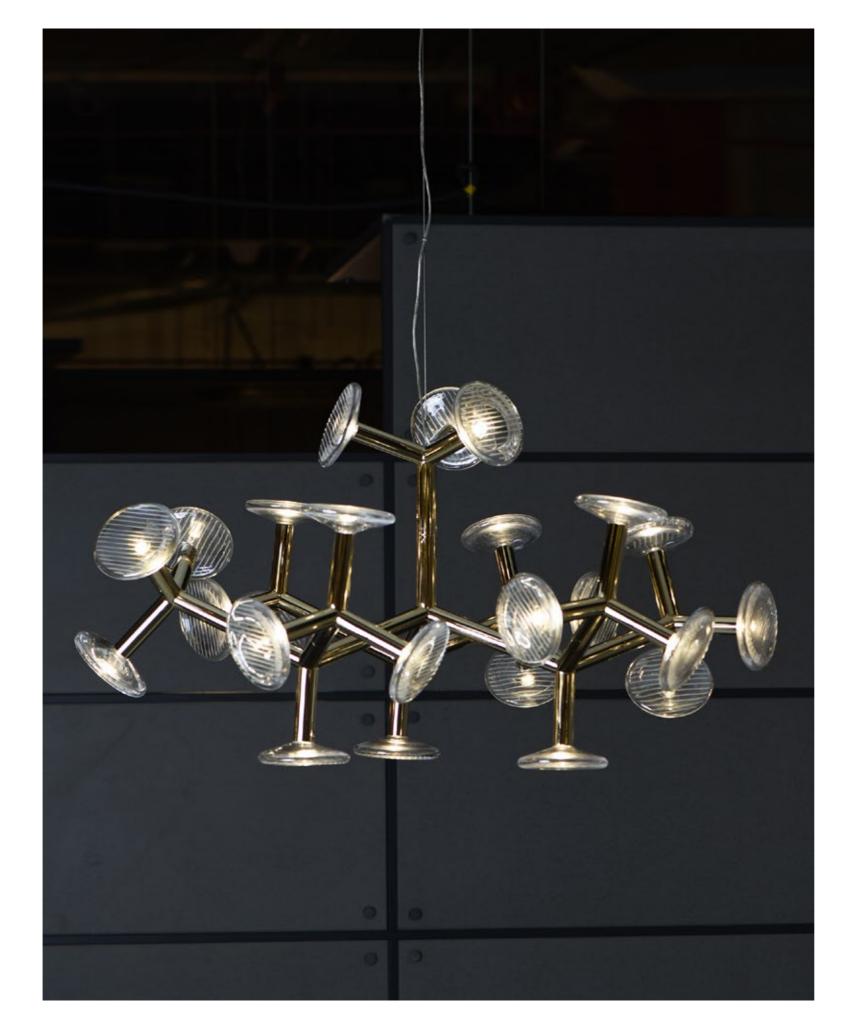

## REGARD FUNCTIONAL LIGHTING PRODUCT DISPLAY

Can be dimmed by "non-contact control" (both ends) (2200-3000K)

The "contact control" can be used for up-down lighting and dimming, color temperature 3000K.