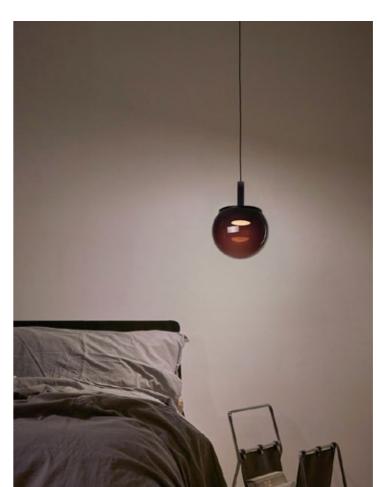

## REGARD FUNCTIONAL LIGHTING PRODUCT DISPLAY

Can be dimmed by "non-contact control" (both ends) (2200-3000K)

The "contact control" can be used for up-down lighting and dimming, color temperature 3000K.