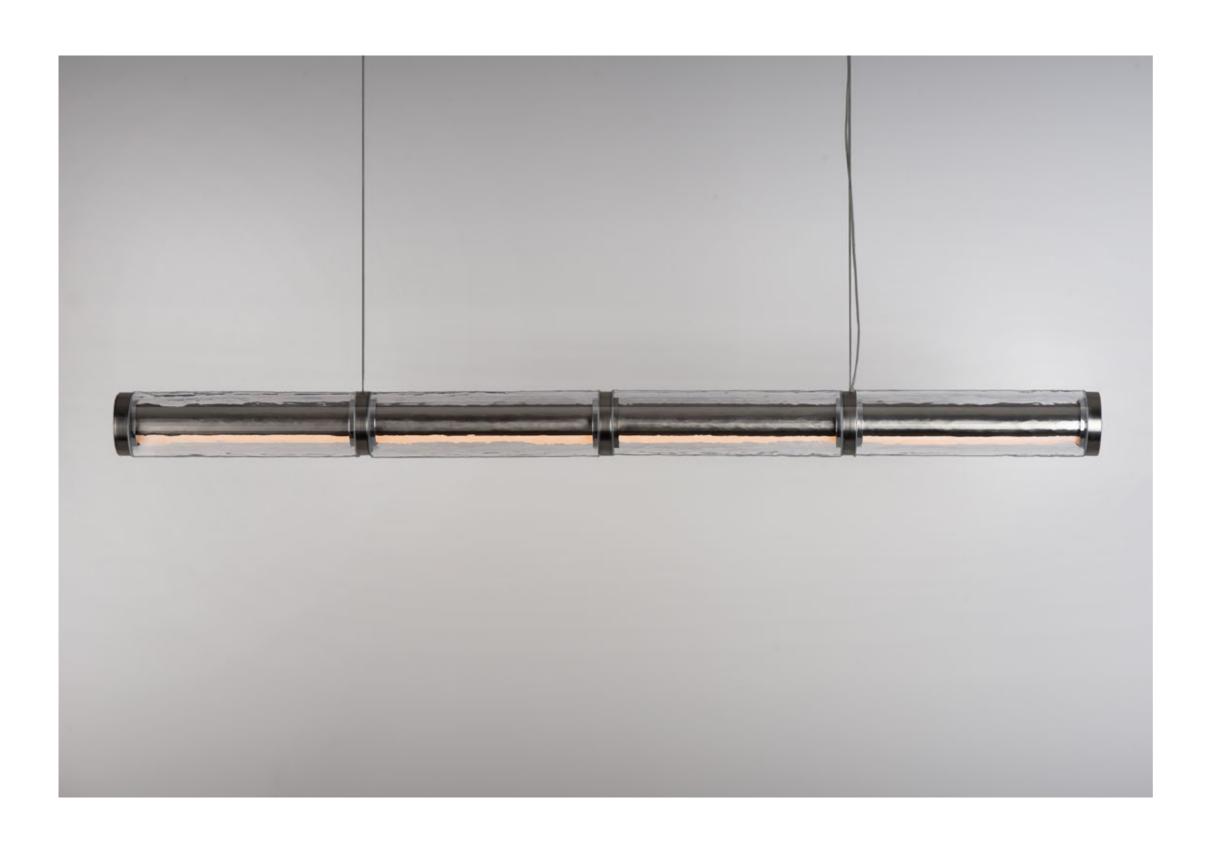

## REGARD FUNCTIONAL LIGHTING PRODUCT DISPLAY

Can be dimmed by "non-contact control" (both ends) (2200-3000K)

The "contact control" can be used for up-down lighting and dimming, color temperature 3000K.