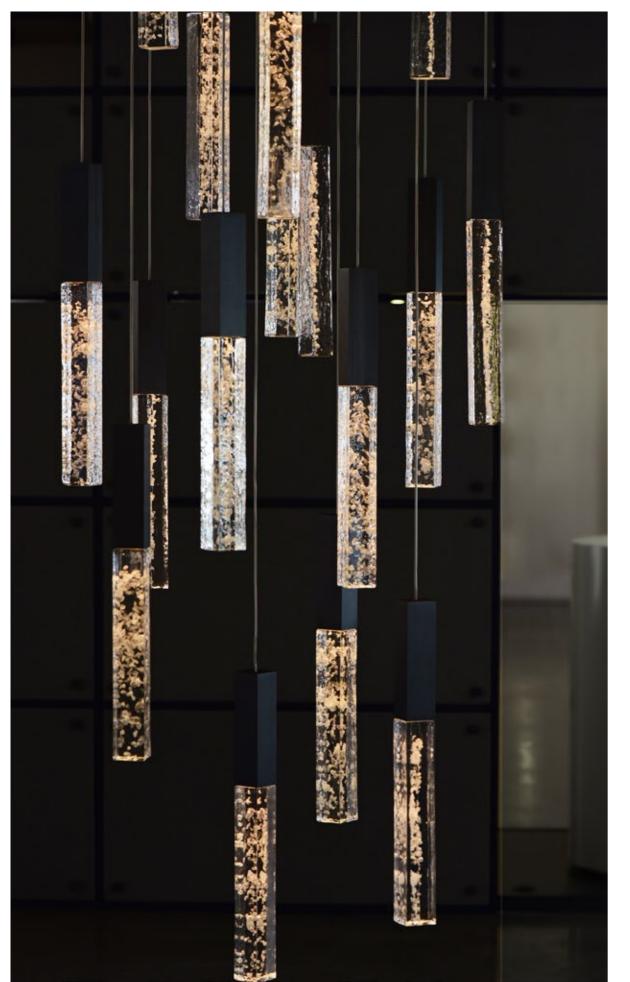

## REGARD FUNCTIONAL LIGHTING PRODUCT DISPLAY

Can be dimmed by "non-contact control" (both ends) (2200-3000K)

The "contact control" can be used for up-down lighting and dimming, color temperature 3000K.