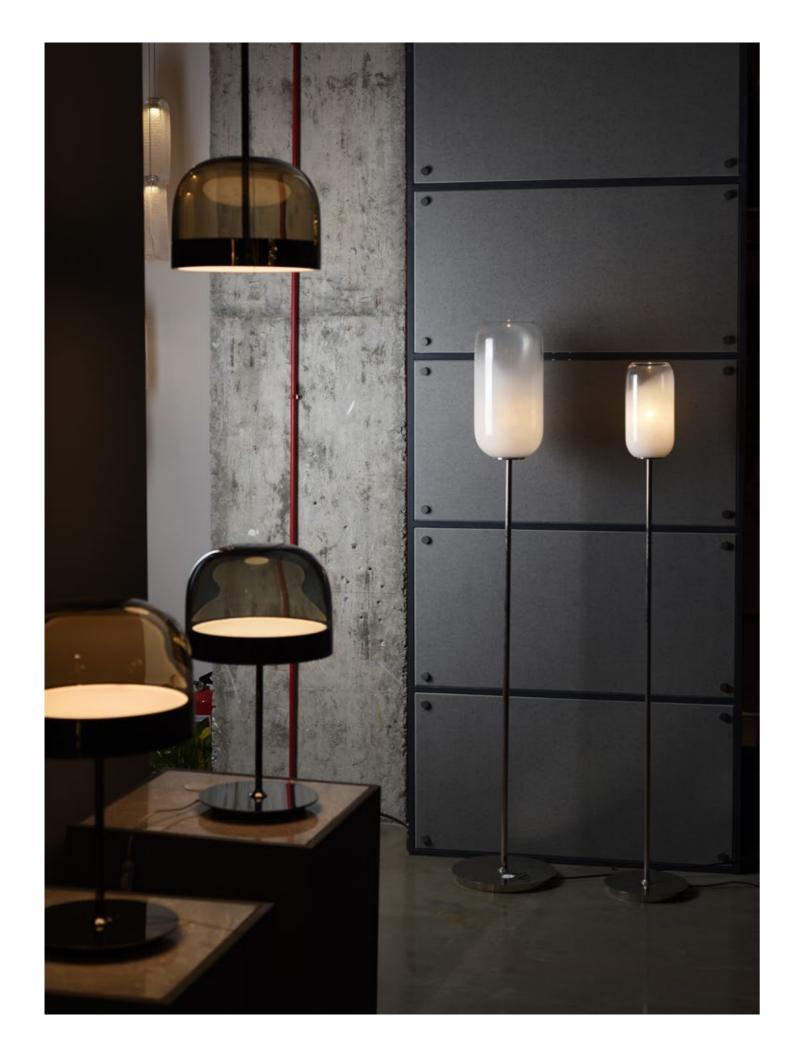

## REGARD FUNCTIONAL LIGHTING PRODUCT DISPLAY

Can be dimmed by "non-contact control" (both ends) (2200-3000K)

The "contact control" can be used for up-down lighting and dimming, color temperature 3000K.