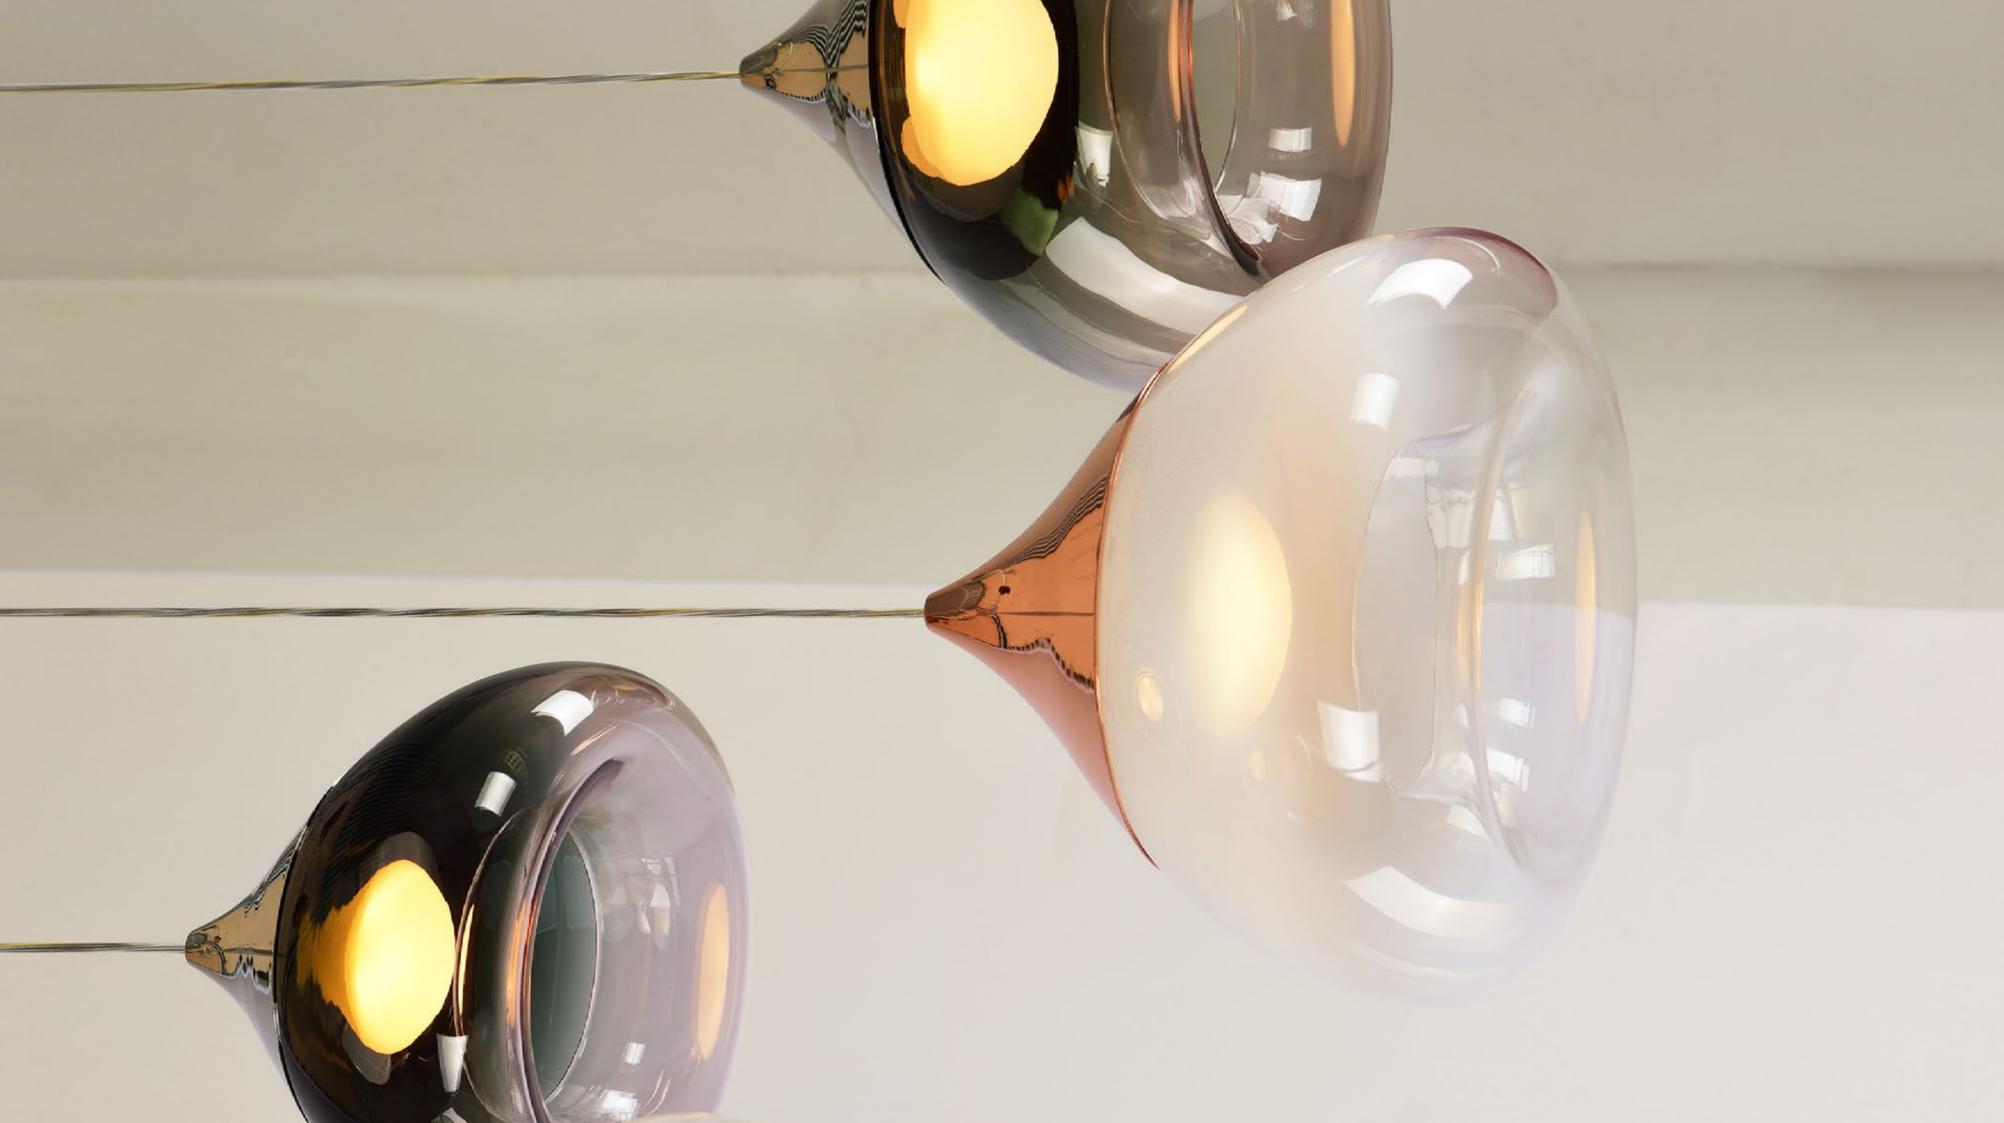

## REGARD FUNCTIONAL LIGHTING PRODUCT DISPLAY

Can be dimmed by "non-contact control" (both ends) (2200-3000K)

The "contact control" can be used for up-down lighting and dimming, color temperature 3000K.