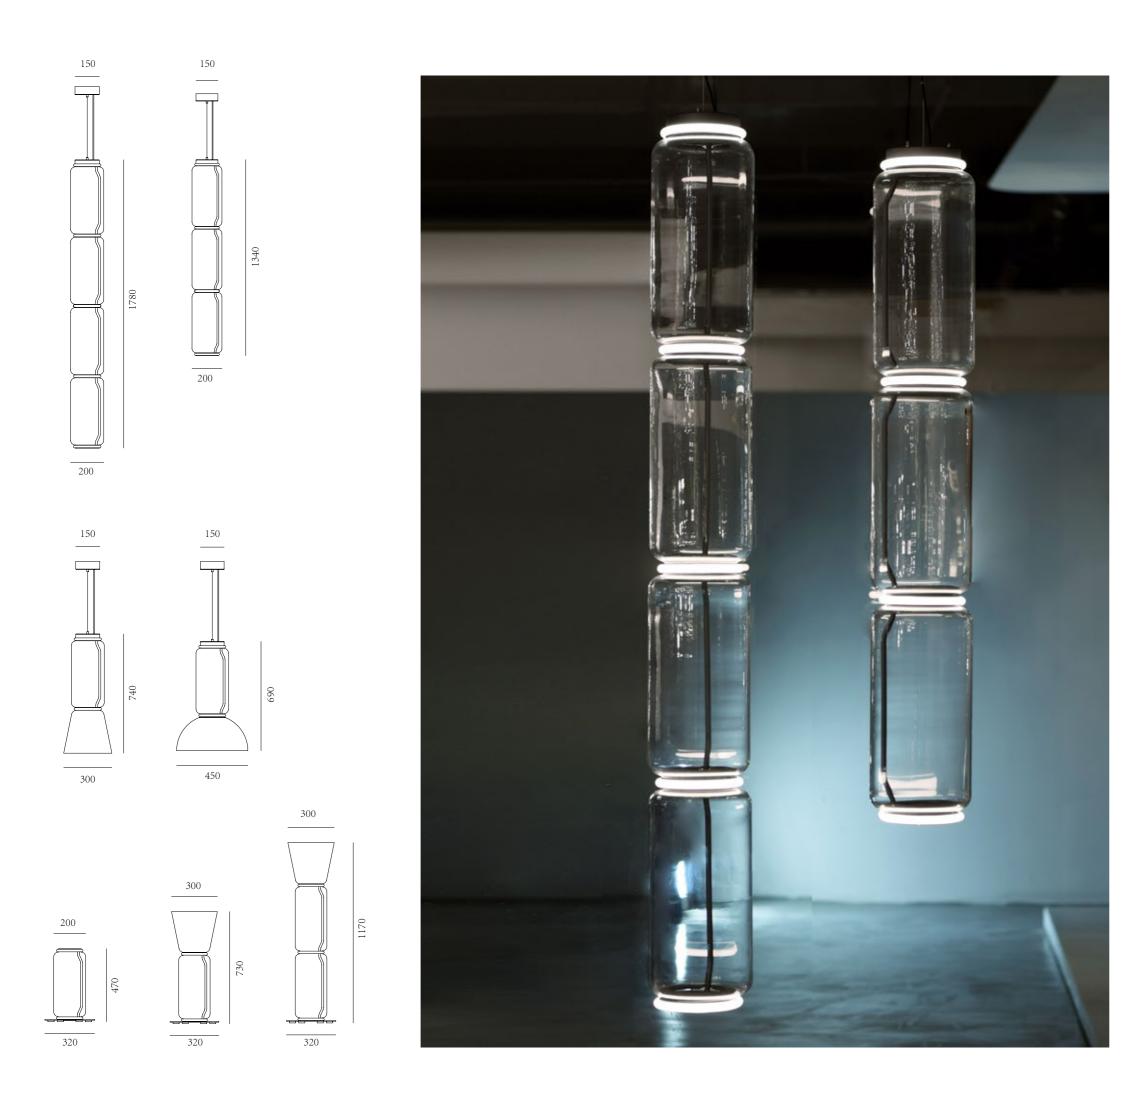

## REGARD FUNCTIONAL LIGHTING PRODUCT DISPLAY

Can be dimmed by "non-contact control" (both ends) (2200-3000K)

The "contact control" can be used for up-down lighting and dimming, color temperature 3000K.