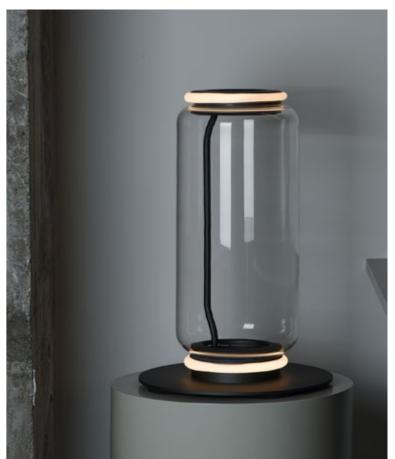

## REGARD FUNCTIONAL LIGHTING PRODUCT DISPLAY

Can be dimmed by "non-contact control" (both ends) (2200-3000K)

The "contact control" can be used for up-down lighting and dimming, color temperature 3000K.