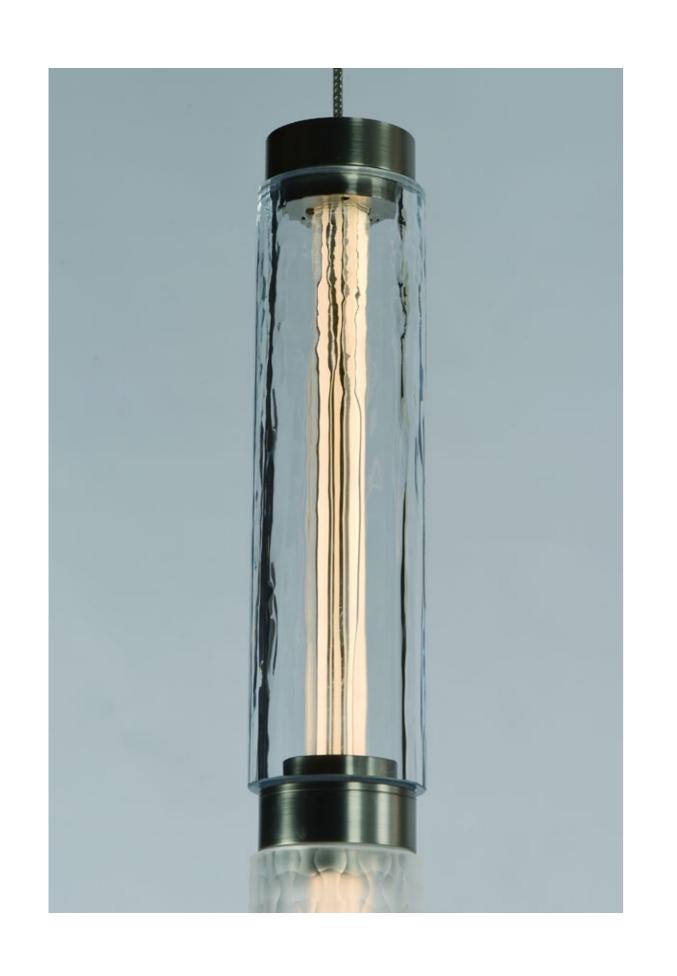

## REGARD FUNCTIONAL LIGHTING PRODUCT DISPLAY

Can be dimmed by "non-contact control" (both ends) (2200-3000K)

The "contact control" can be used for up-down lighting and dimming, color temperature 3000K.