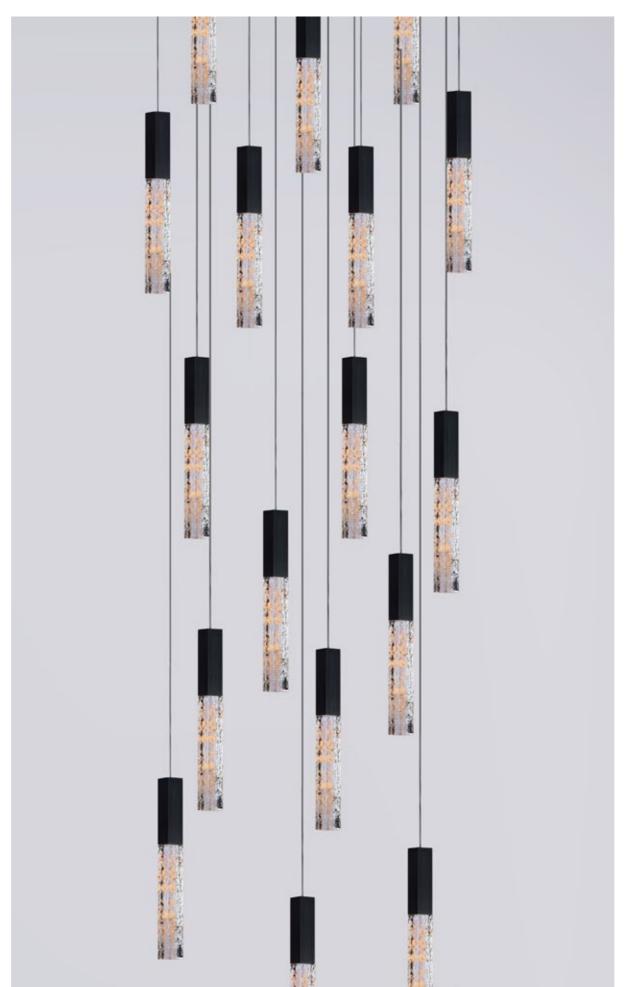

## REGARD FUNCTIONAL LIGHTING PRODUCT DISPLAY

Can be dimmed by "non-contact control" (both ends) (2200-3000K)

The "contact control" can be used for up-down lighting and dimming, color temperature 3000K.