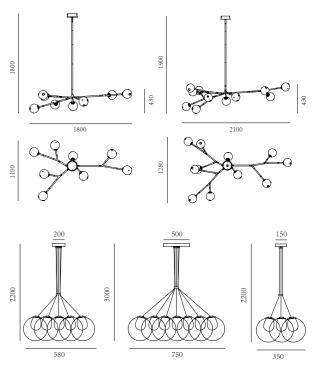

## REGARD FUNCTIONAL LIGHTING PRODUCT DISPLAY

Can be dimmed by "non-contact control" (both ends) (2200-3000K)

The "contact control" can be used for up-down lighting and dimming, color temperature 3000K.