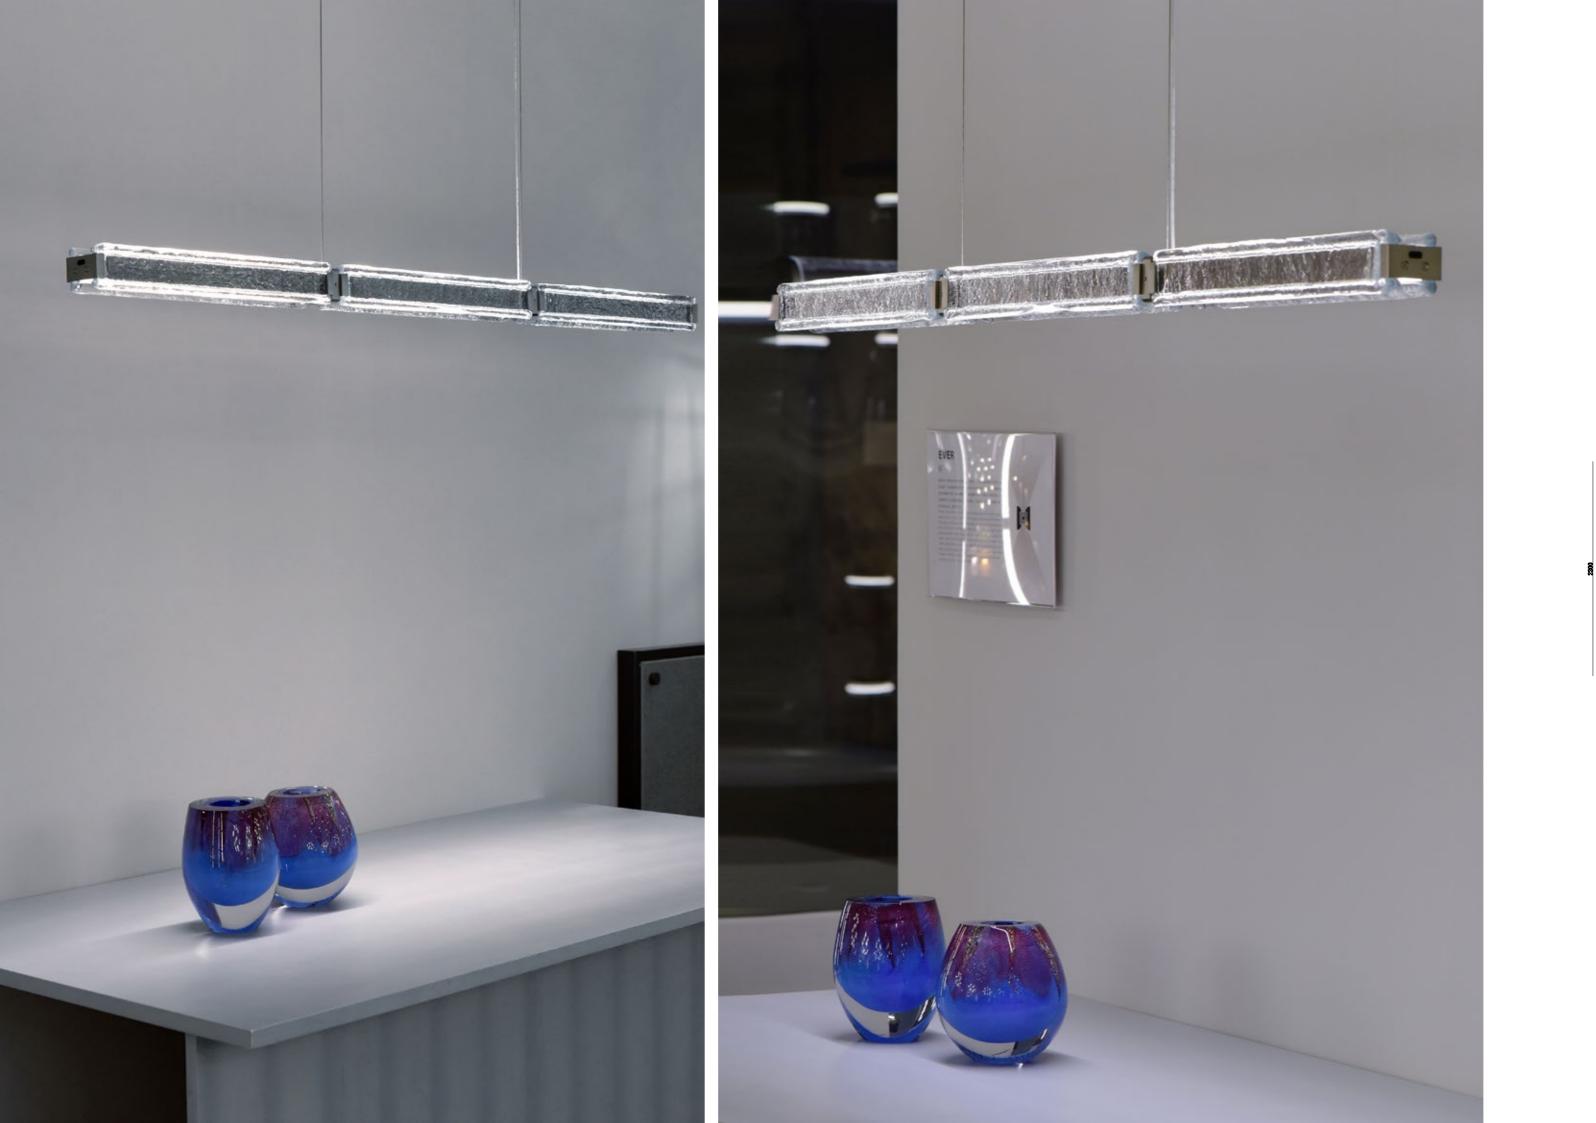

## REGARD FUNCTIONAL LIGHTING PRODUCT DISPLAY

Can be dimmed by "non-contact control" (both ends) (2200-3000K)

The "contact control" can be used for up-down lighting and dimming, color temperature 3000K.