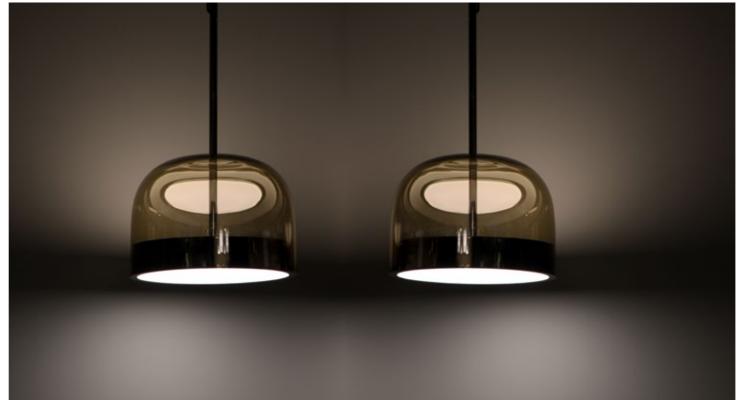

## REGARD FUNCTIONAL LIGHTING PRODUCT DISPLAY

Can be dimmed by "non-contact control" (both ends) (2200-3000K)

The "contact control" can be used for up-down lighting and dimming, color temperature 3000K.