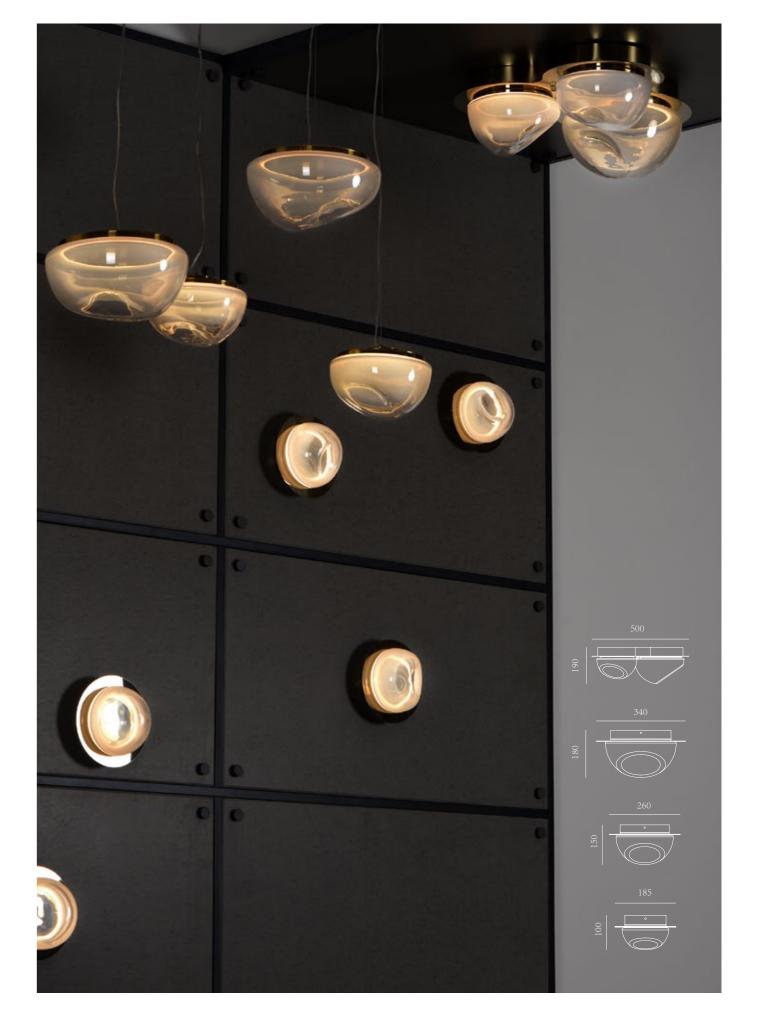

## REGARD FUNCTIONAL LIGHTING PRODUCT DISPLAY

Can be dimmed by "non-contact control" (both ends) (2200-3000K)

The "contact control" can be used for up-down lighting and dimming, color temperature 3000K.