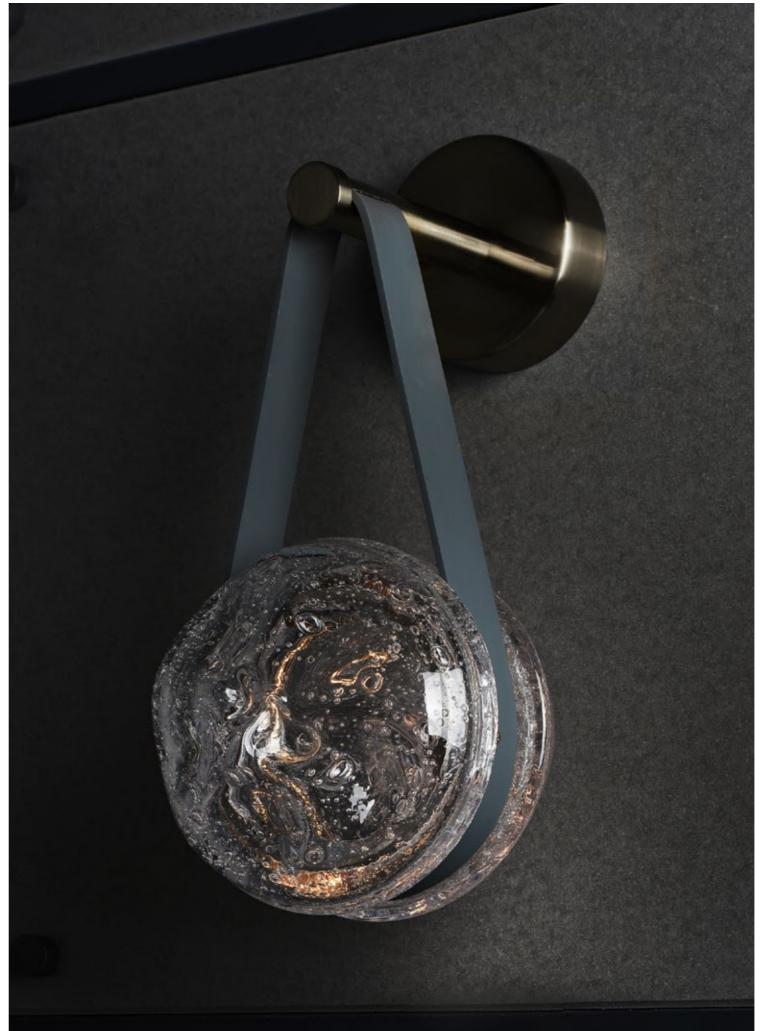

## REGARD FUNCTIONAL LIGHTING PRODUCT DISPLAY

Can be dimmed by "non-contact control" (both ends) (2200-3000K)

The "contact control" can be used for up-down lighting and dimming, color temperature 3000K.