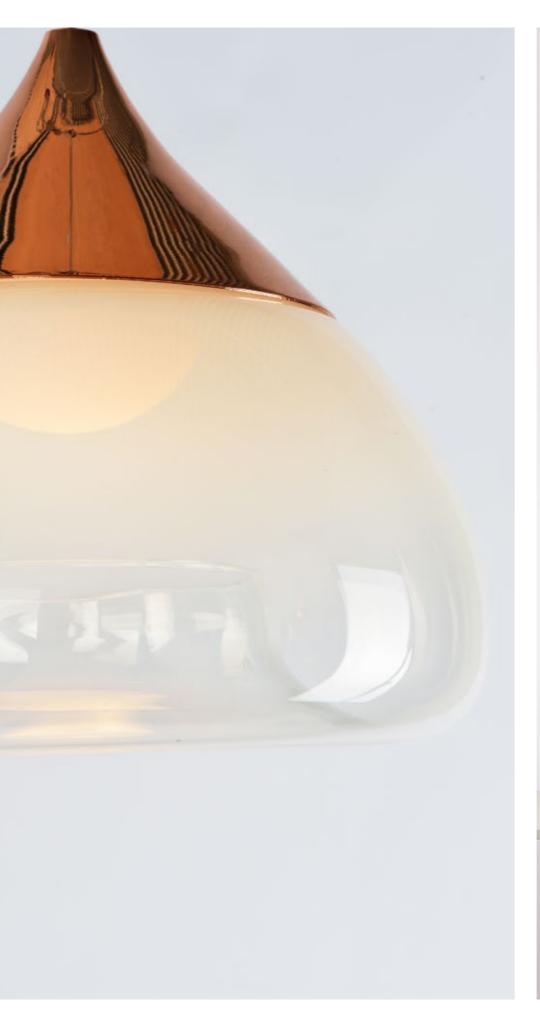

## REGARD FUNCTIONAL LIGHTING PRODUCT DISPLAY

Can be dimmed by "non-contact control" (both ends) (2200-3000K)

The "contact control" can be used for up-down lighting and dimming, color temperature 3000K.