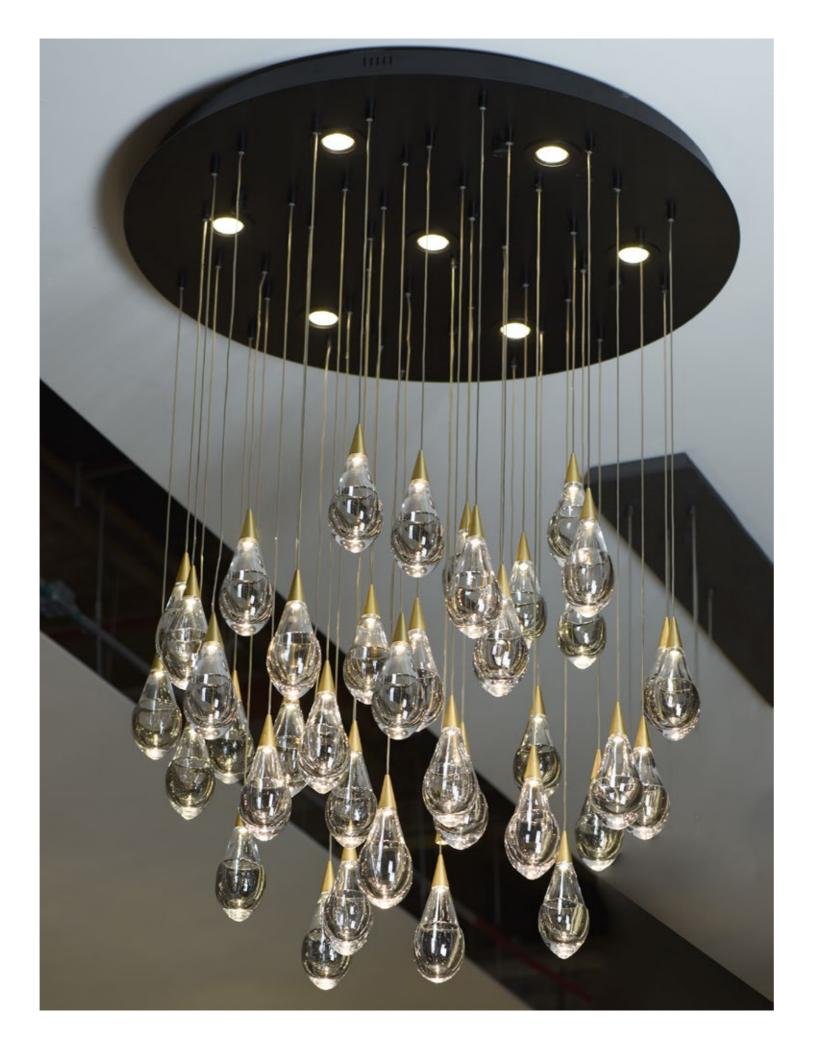

## REGARD FUNCTIONAL LIGHTING PRODUCT DISPLAY

Can be dimmed by "non-contact control" (both ends) (2200-3000K)

The "contact control" can be used for up-down lighting and dimming, color temperature 3000K.