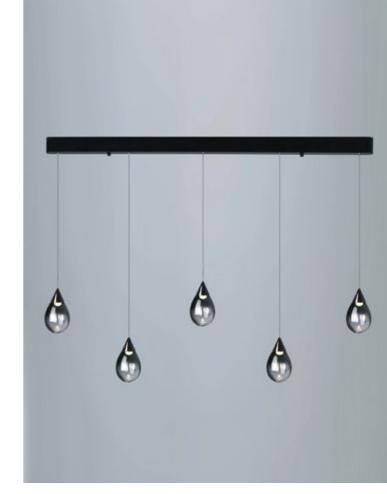

## REGARD FUNCTIONAL LIGHTING PRODUCT DISPLAY

Can be dimmed by "non-contact control" (both ends) (2200-3000K)

The "contact control" can be used for up-down lighting and dimming, color temperature 3000K.