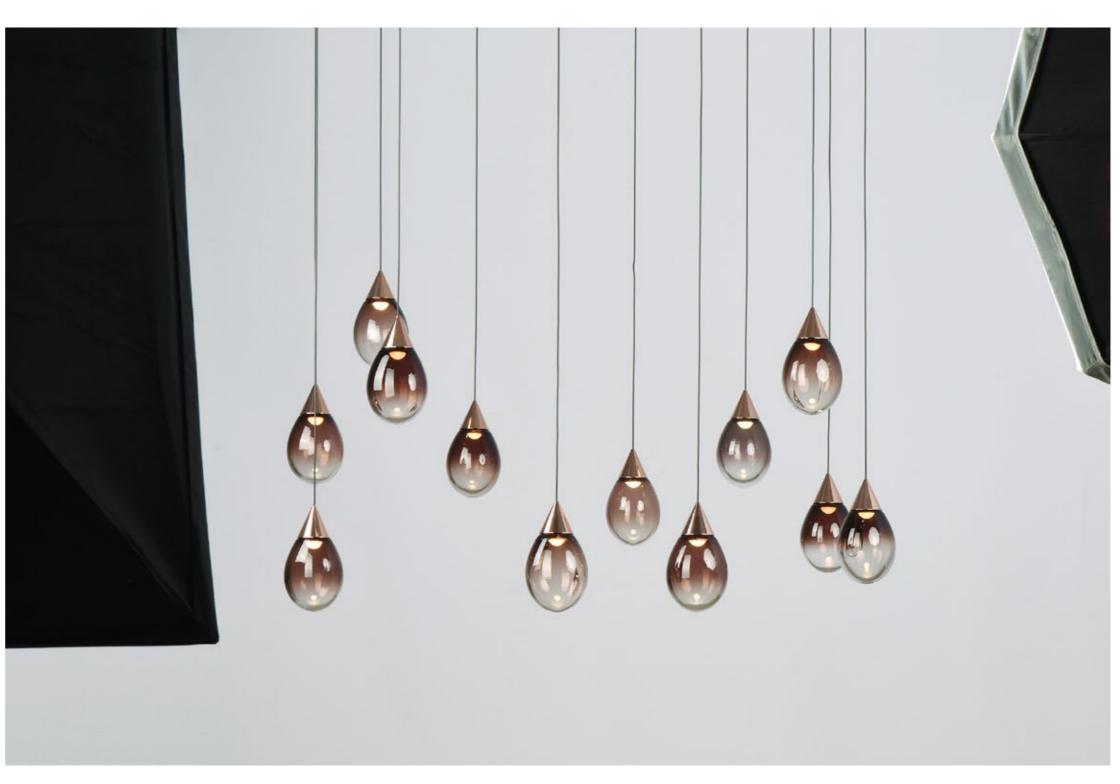

## REGARD FUNCTIONAL LIGHTING PRODUCT DISPLAY

Can be dimmed by "non-contact control" (both ends) (2200-3000K)

The "contact control" can be used for up-down lighting and dimming, color temperature 3000K.