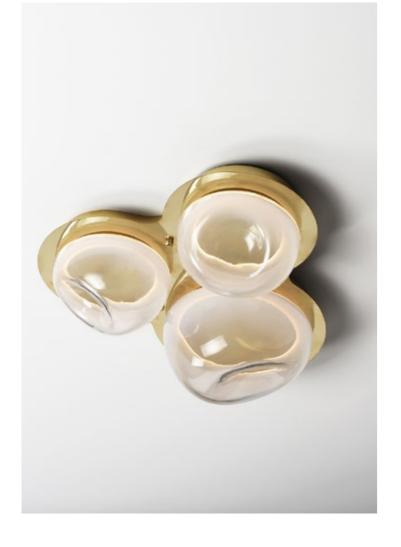

## REGARD FUNCTIONAL LIGHTING PRODUCT DISPLAY

Can be dimmed by "non-contact control" (both ends) (2200-3000K)

The "contact control" can be used for up-down lighting and dimming, color temperature 3000K.