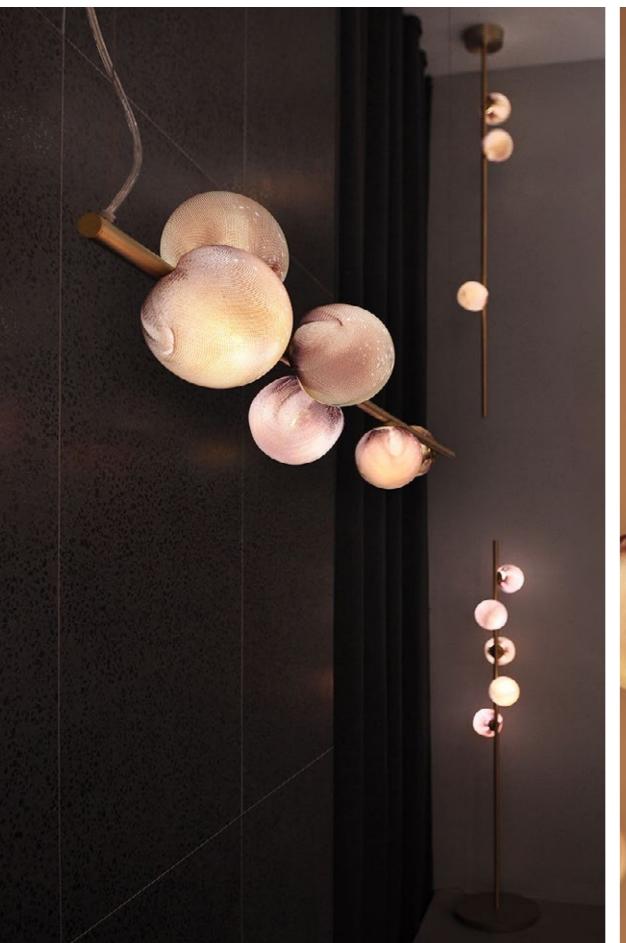

## REGARD FUNCTIONAL LIGHTING PRODUCT DISPLAY

Can be dimmed by "non-contact control" (both ends) (2200-3000K)

The "contact control" can be used for up-down lighting and dimming, color temperature 3000K.