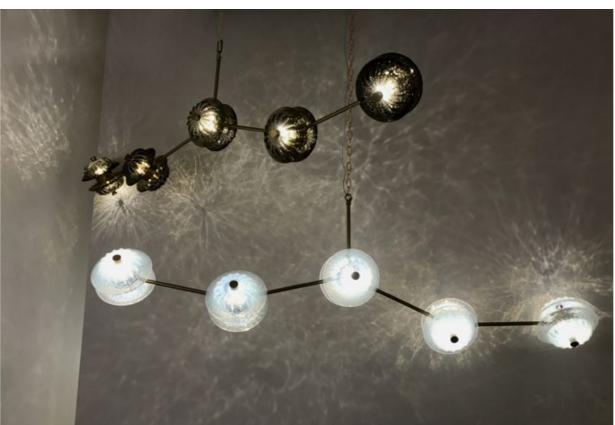

## REGARD FUNCTIONAL LIGHTING PRODUCT DISPLAY

Can be dimmed by "non-contact control" (both ends) (2200-3000K)

The "contact control" can be used for up-down lighting and dimming, color temperature 3000K.