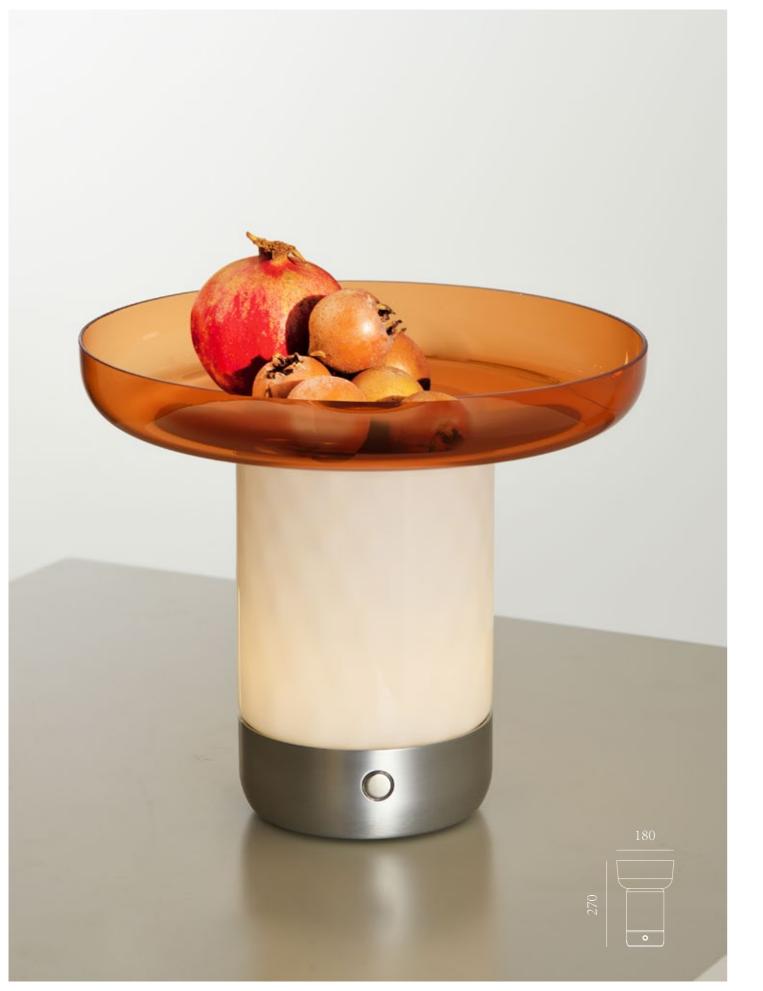

## REGARD FUNCTIONAL LIGHTING PRODUCT DISPLAY

Can be dimmed by "non-contact control" (both ends) (2200-3000K)

The "contact control" can be used for up-down lighting and dimming, color temperature 3000K.