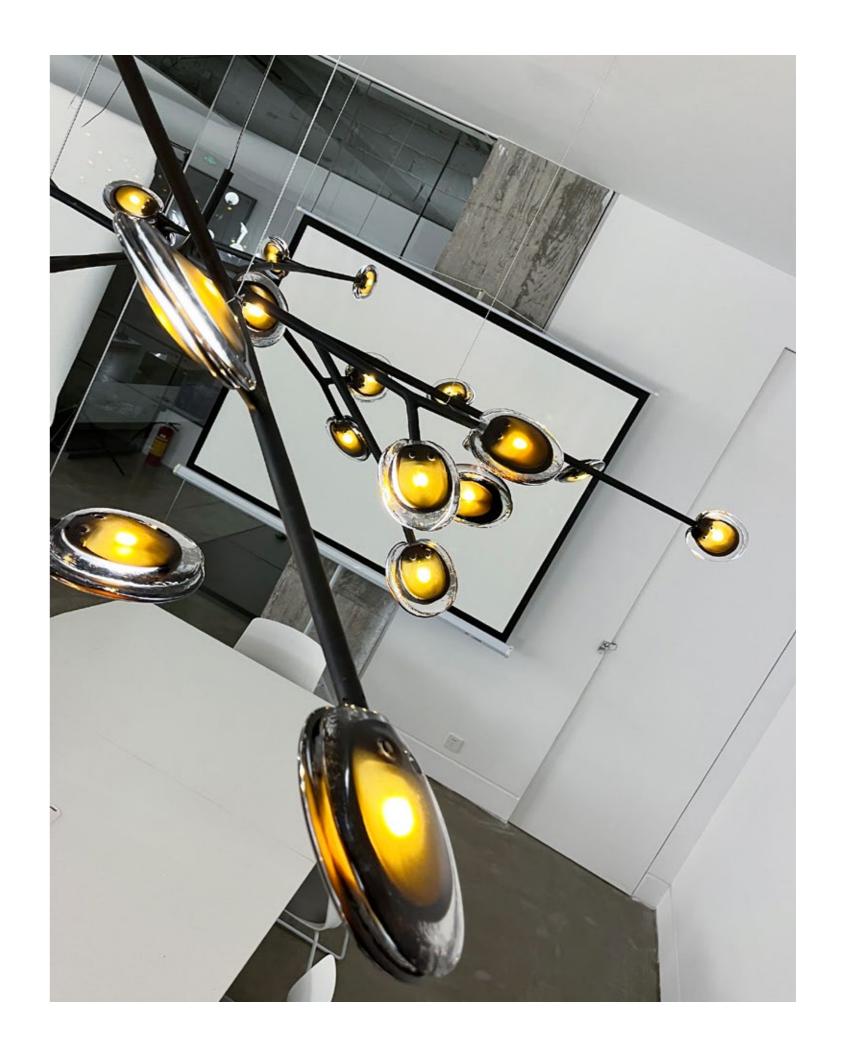

## REGARD FUNCTIONAL LIGHTING PRODUCT DISPLAY

Can be dimmed by "non-contact control" (both ends) (2200-3000K)

The "contact control" can be used for up-down lighting and dimming, color temperature 3000K.