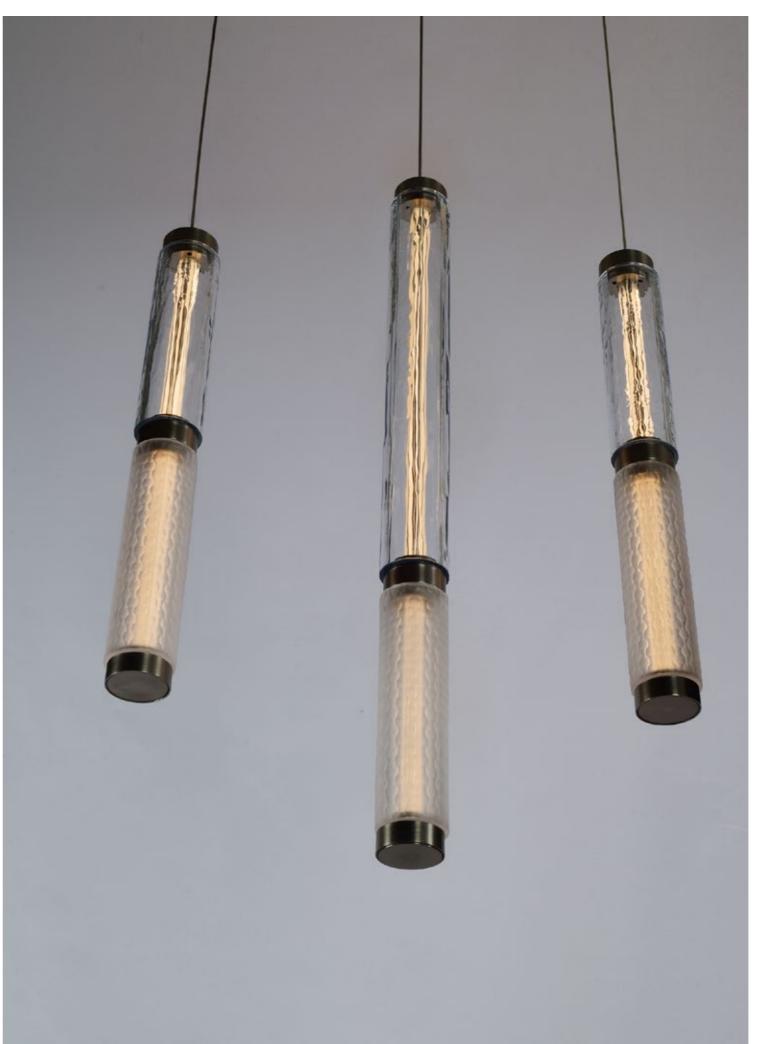

## REGARD FUNCTIONAL LIGHTING PRODUCT DISPLAY

Can be dimmed by "non-contact control" (both ends) (2200-3000K)

The "contact control" can be used for up-down lighting and dimming, color temperature 3000K.