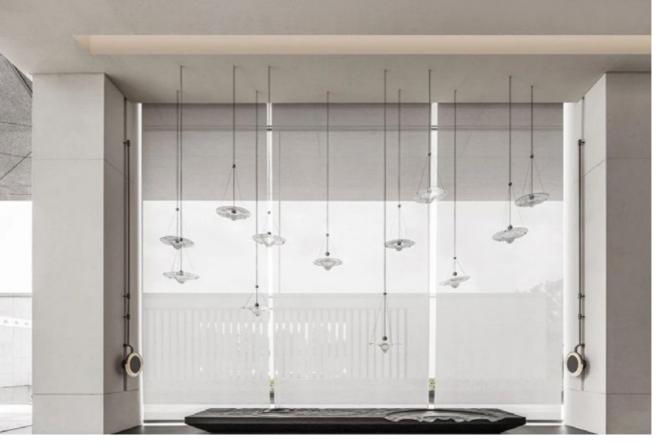

## REGARD FUNCTIONAL LIGHTING PRODUCT DISPLAY

Can be dimmed by "non-contact control" (both ends) (2200-3000K)

The "contact control" can be used for up-down lighting and dimming, color temperature 3000K.