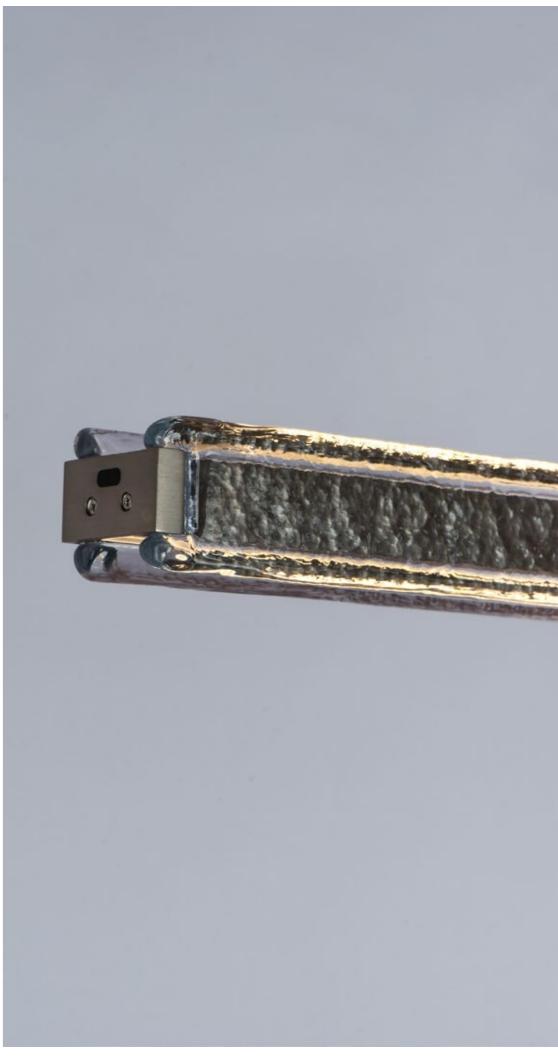

## REGARD FUNCTIONAL LIGHTING PRODUCT DISPLAY

Can be dimmed by "non-contact control" (both ends) (2200-3000K)

The "contact control" can be used for up-down lighting and dimming, color temperature 3000K.