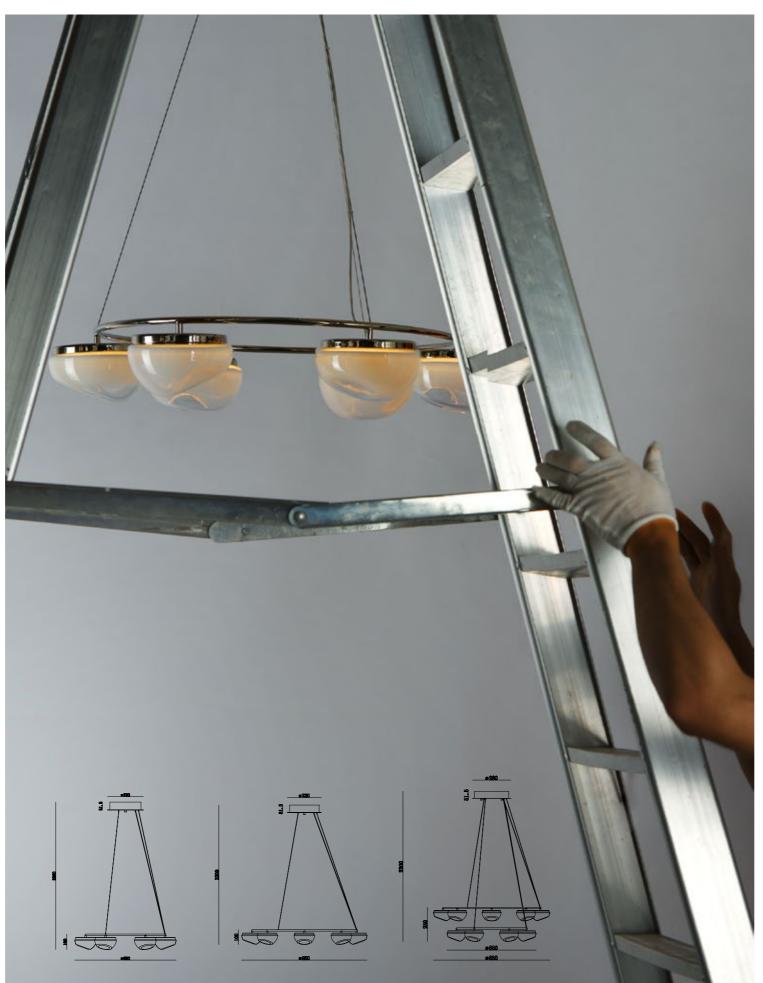

## REGARD FUNCTIONAL LIGHTING PRODUCT DISPLAY

Can be dimmed by "non-contact control" (both ends) (2200-3000K)

The "contact control" can be used for up-down lighting and dimming, color temperature 3000K.