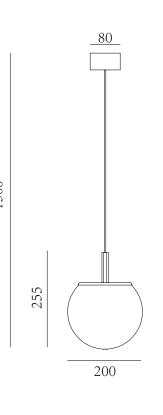

## REGARD FUNCTIONAL LIGHTING PRODUCT DISPLAY

Can be dimmed by "non-contact control" (both ends) (2200-3000K)

The "contact control" can be used for up-down lighting and dimming, color temperature 3000K.