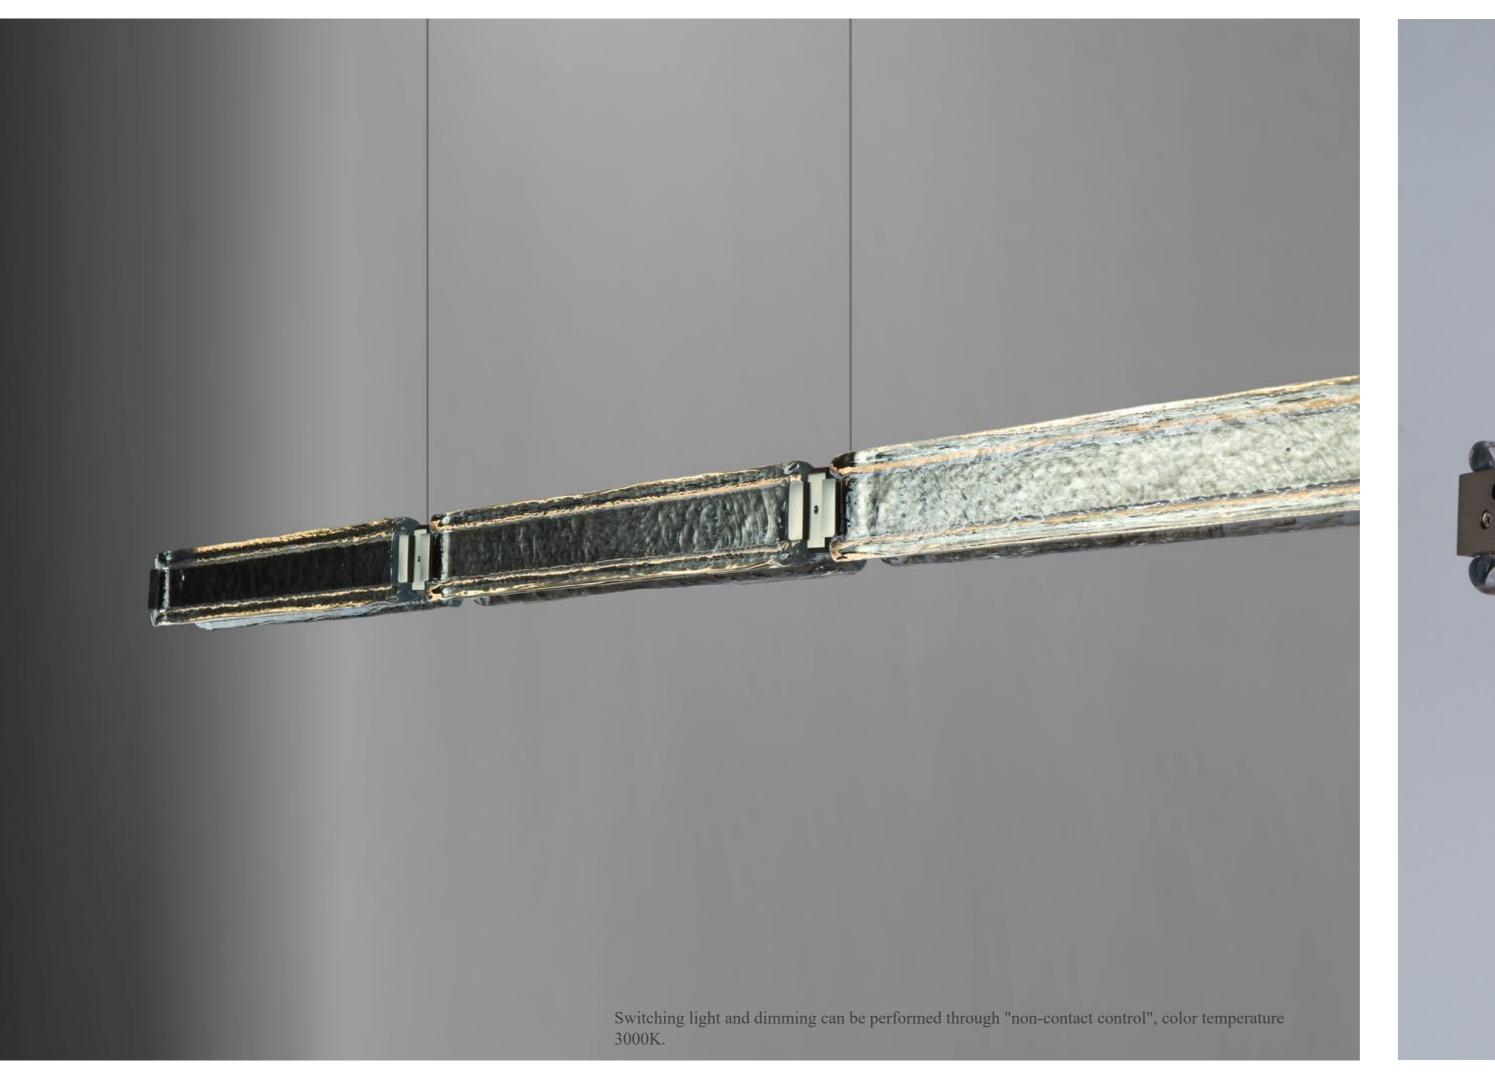

## REGARD FUNCTIONAL LIGHTING PRODUCT DISPLAY

Can be dimmed by "non-contact control" (both ends) (2200-3000K)

The "contact control" can be used for up-down lighting and dimming, color temperature 3000K.