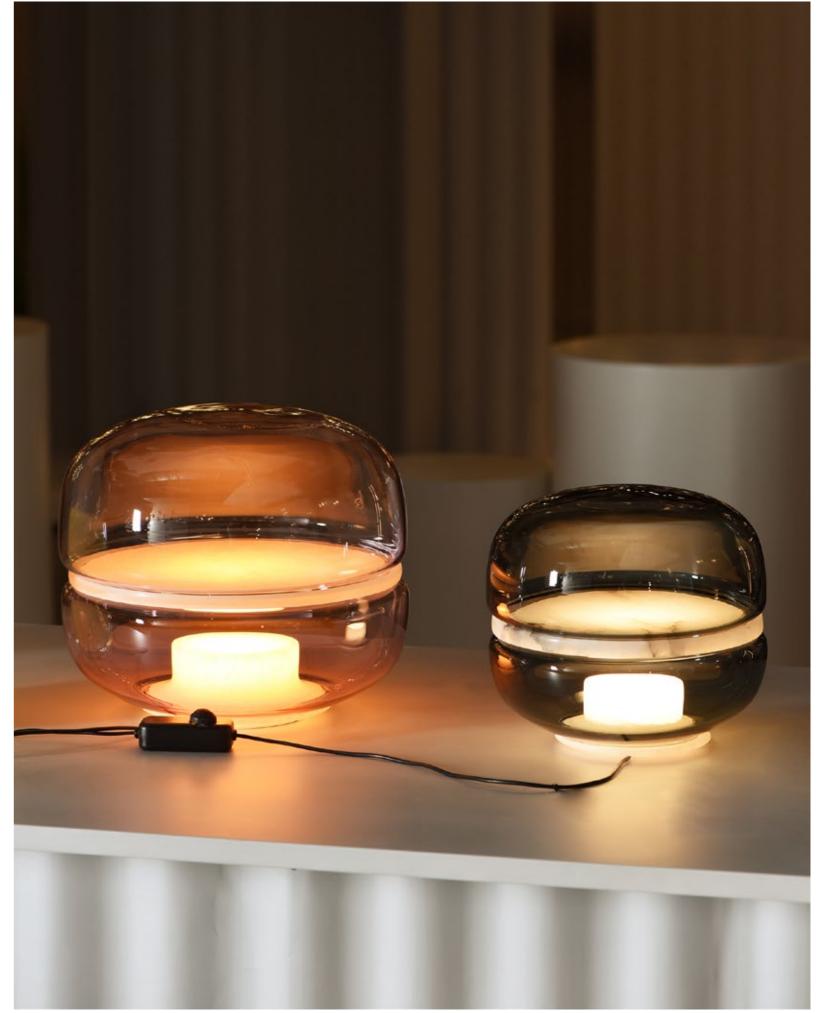

## REGARD FUNCTIONAL LIGHTING PRODUCT DISPLAY

Can be dimmed by "non-contact control" (both ends) (2200-3000K)

The "contact control" can be used for up-down lighting and dimming, color temperature 3000K.