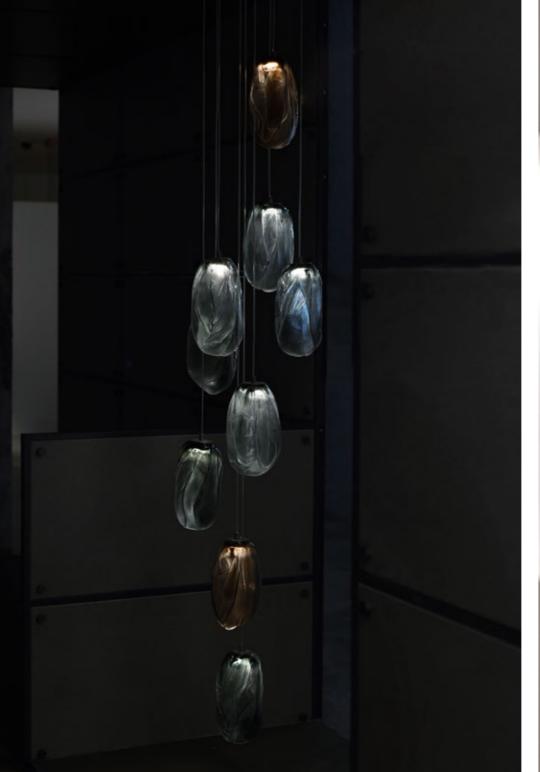

## REGARD FUNCTIONAL LIGHTING PRODUCT DISPLAY

Can be dimmed by "non-contact control" (both ends) (2200-3000K)

The "contact control" can be used for up-down lighting and dimming, color temperature 3000K.