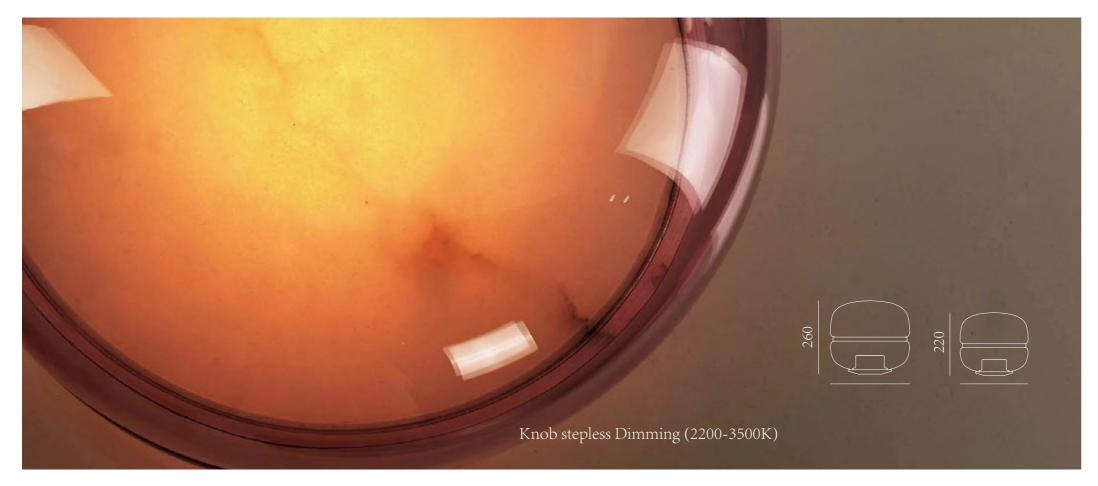

## REGARD FUNCTIONAL LIGHTING PRODUCT DISPLAY

Can be dimmed by "non-contact control" (both ends) (2200-3000K)

The "contact control" can be used for up-down lighting and dimming, color temperature 3000K.