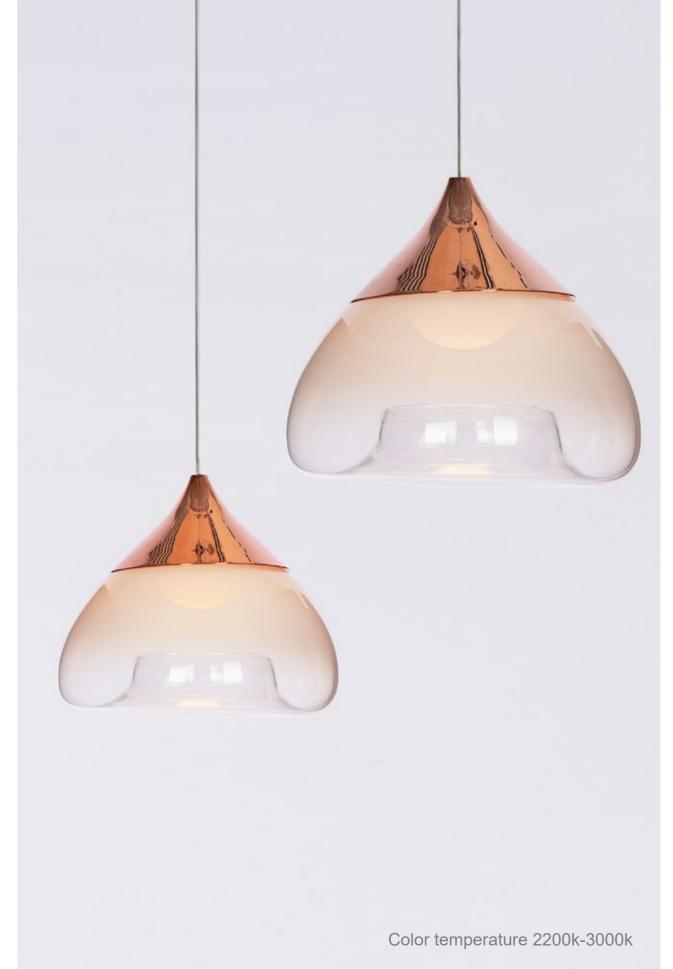

## REGARD FUNCTIONAL LIGHTING PRODUCT DISPLAY

Can be dimmed by "non-contact control" (both ends) (2200-3000K)

The "contact control" can be used for up-down lighting and dimming, color temperature 3000K.