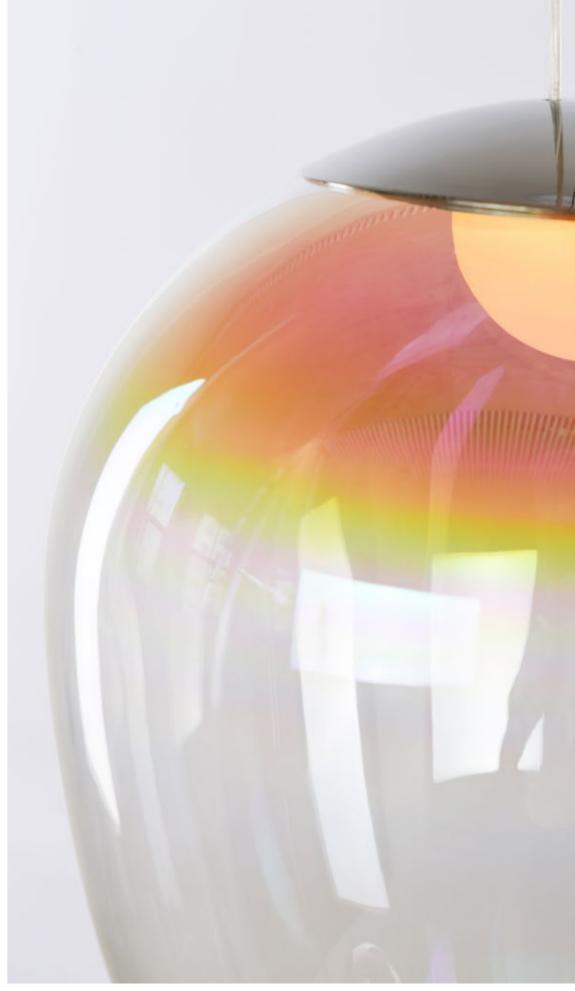

## REGARD FUNCTIONAL LIGHTING PRODUCT DISPLAY

Can be dimmed by "non-contact control" (both ends) (2200-3000K)

The "contact control" can be used for up-down lighting and dimming, color temperature 3000K.