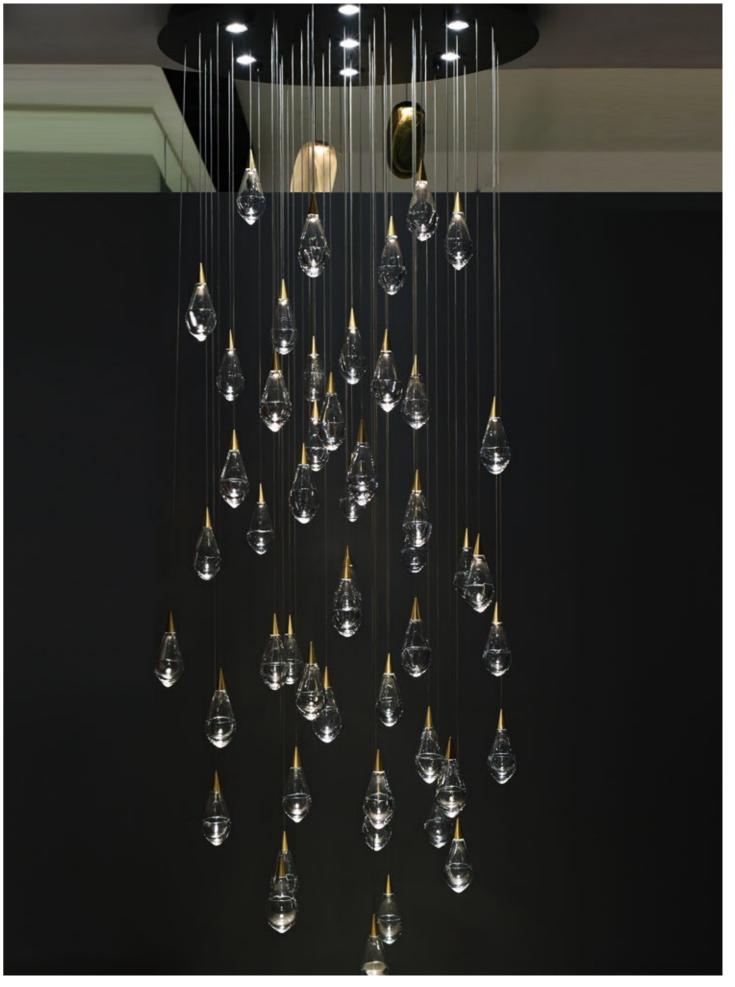

## REGARD FUNCTIONAL LIGHTING PRODUCT DISPLAY

Can be dimmed by "non-contact control" (both ends) (2200-3000K)

The "contact control" can be used for up-down lighting and dimming, color temperature 3000K.