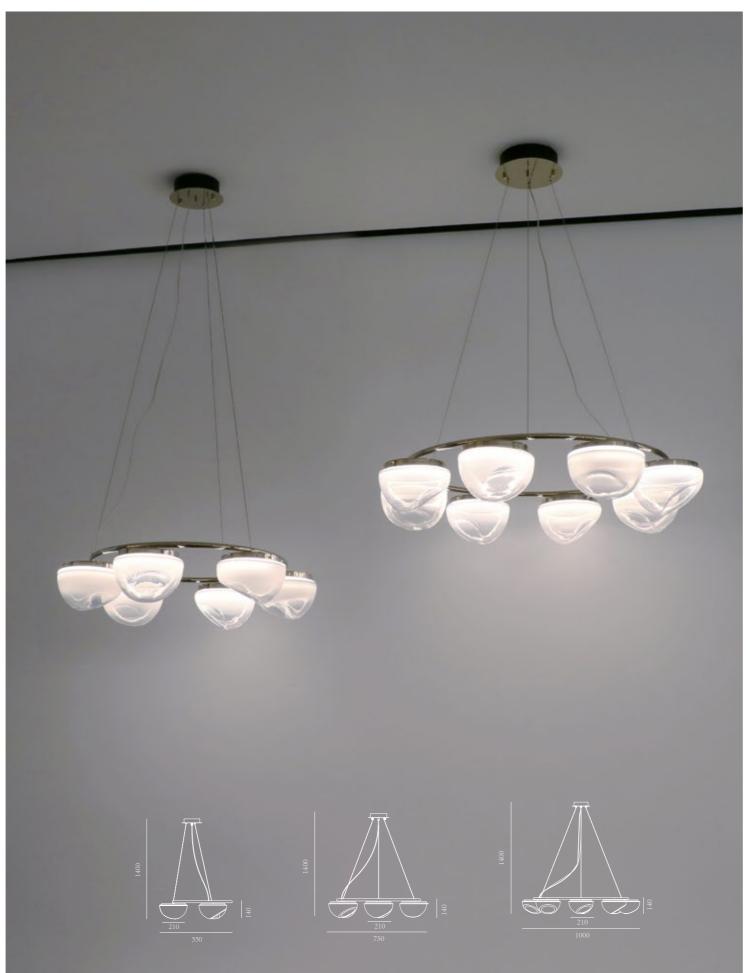

## REGARD FUNCTIONAL LIGHTING PRODUCT DISPLAY

Can be dimmed by "non-contact control" (both ends) (2200-3000K)

The "contact control" can be used for up-down lighting and dimming, color temperature 3000K.