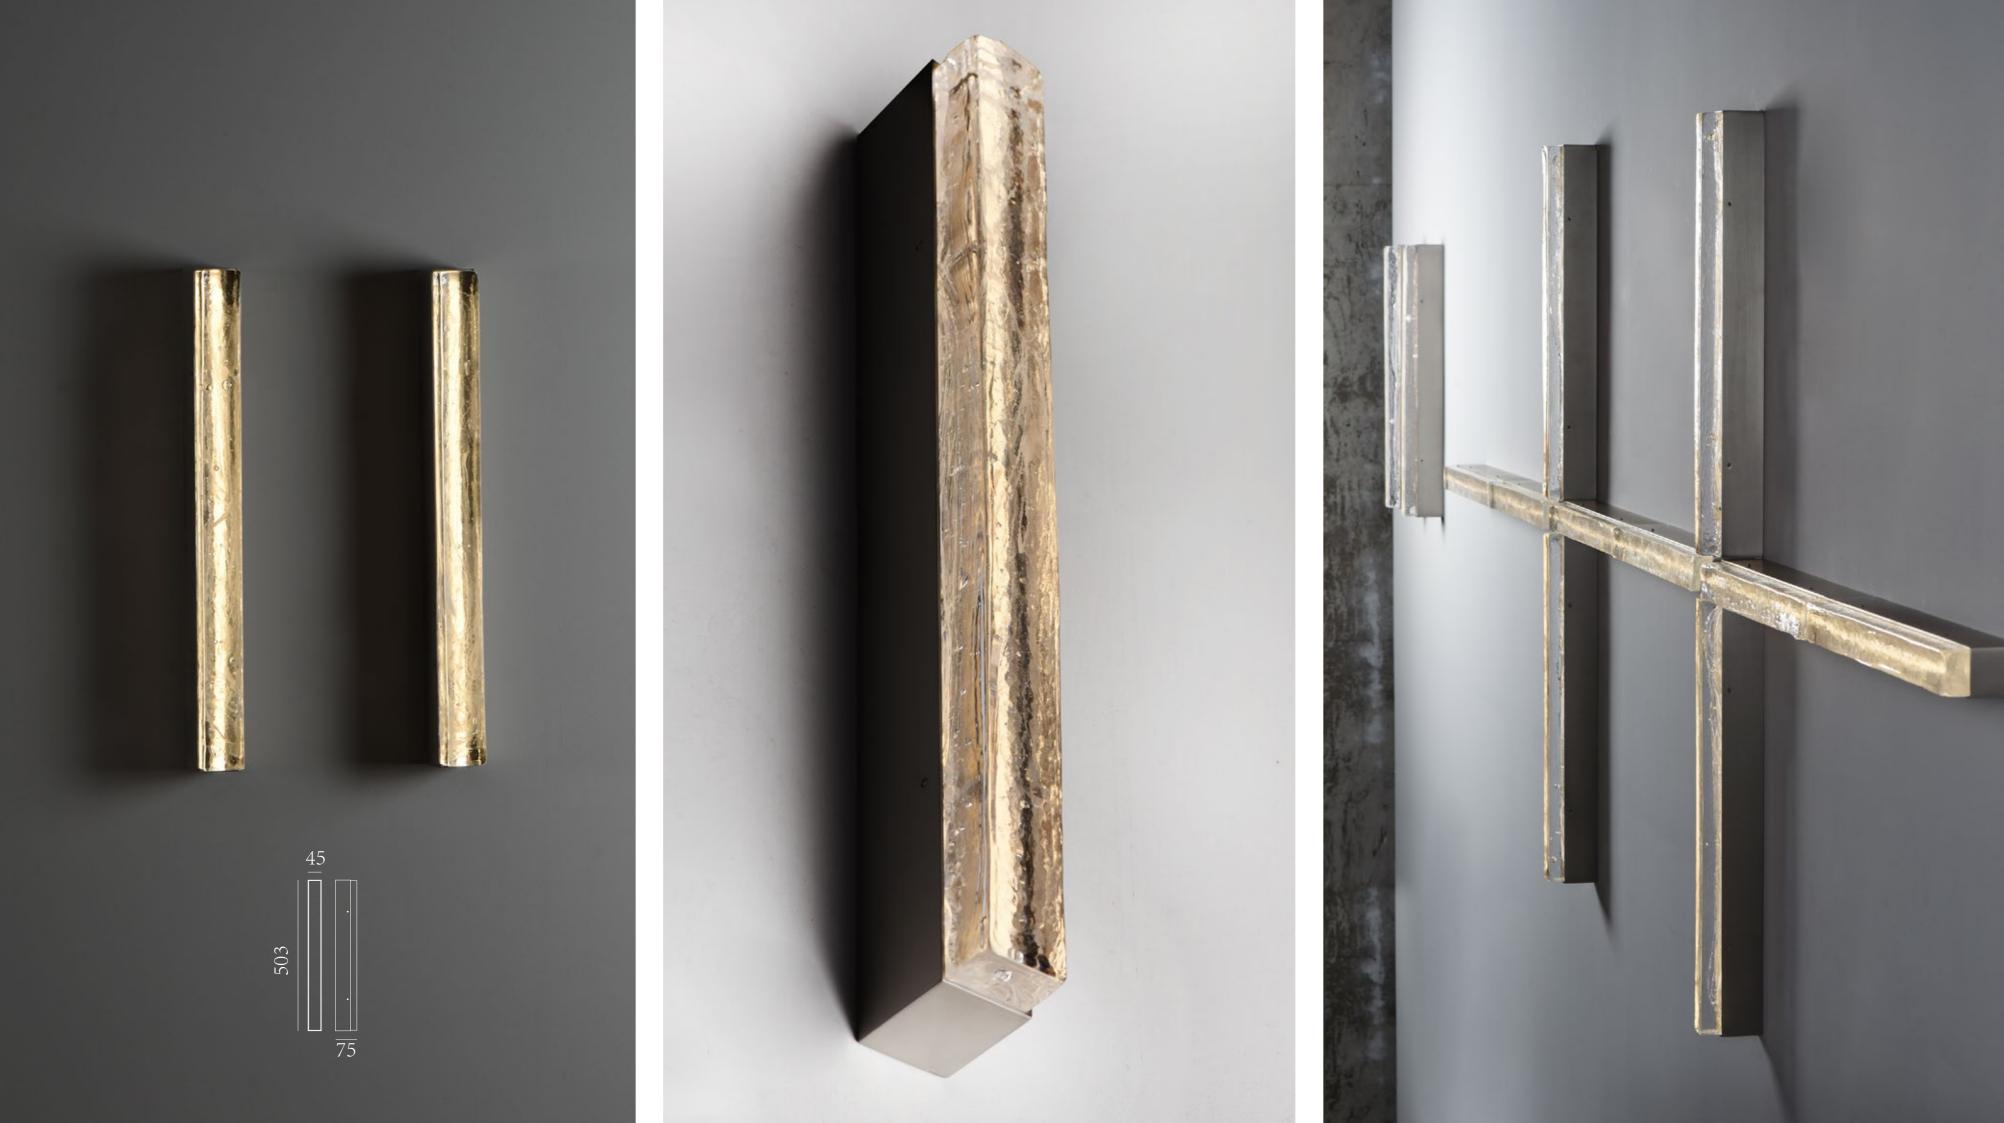

## REGARD FUNCTIONAL LIGHTING PRODUCT DISPLAY

Can be dimmed by "non-contact control" (both ends) (2200-3000K)

The "contact control" can be used for up-down lighting and dimming, color temperature 3000K.