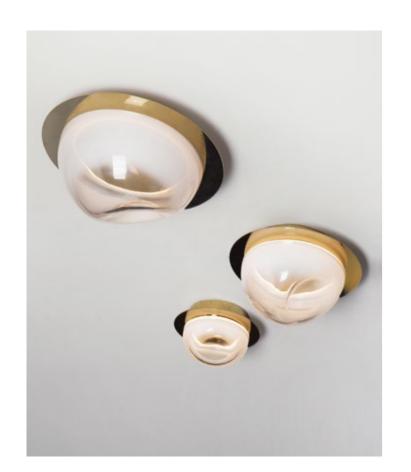

## REGARD FUNCTIONAL LIGHTING PRODUCT DISPLAY

Can be dimmed by "non-contact control" (both ends) (2200-3000K)

The "contact control" can be used for up-down lighting and dimming, color temperature 3000K.