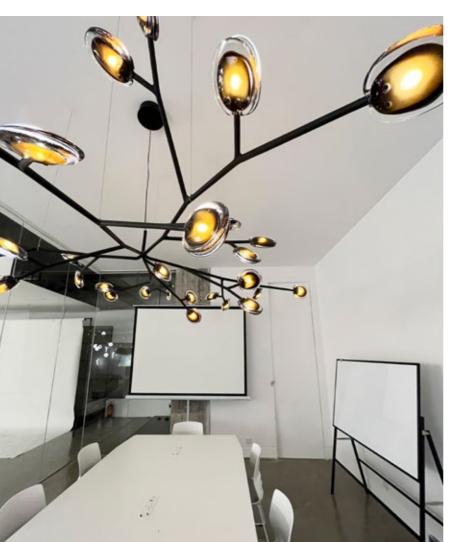

## REGARD FUNCTIONAL LIGHTING PRODUCT DISPLAY

Can be dimmed by "non-contact control" (both ends) (2200-3000K)

The "contact control" can be used for up-down lighting and dimming, color temperature 3000K.