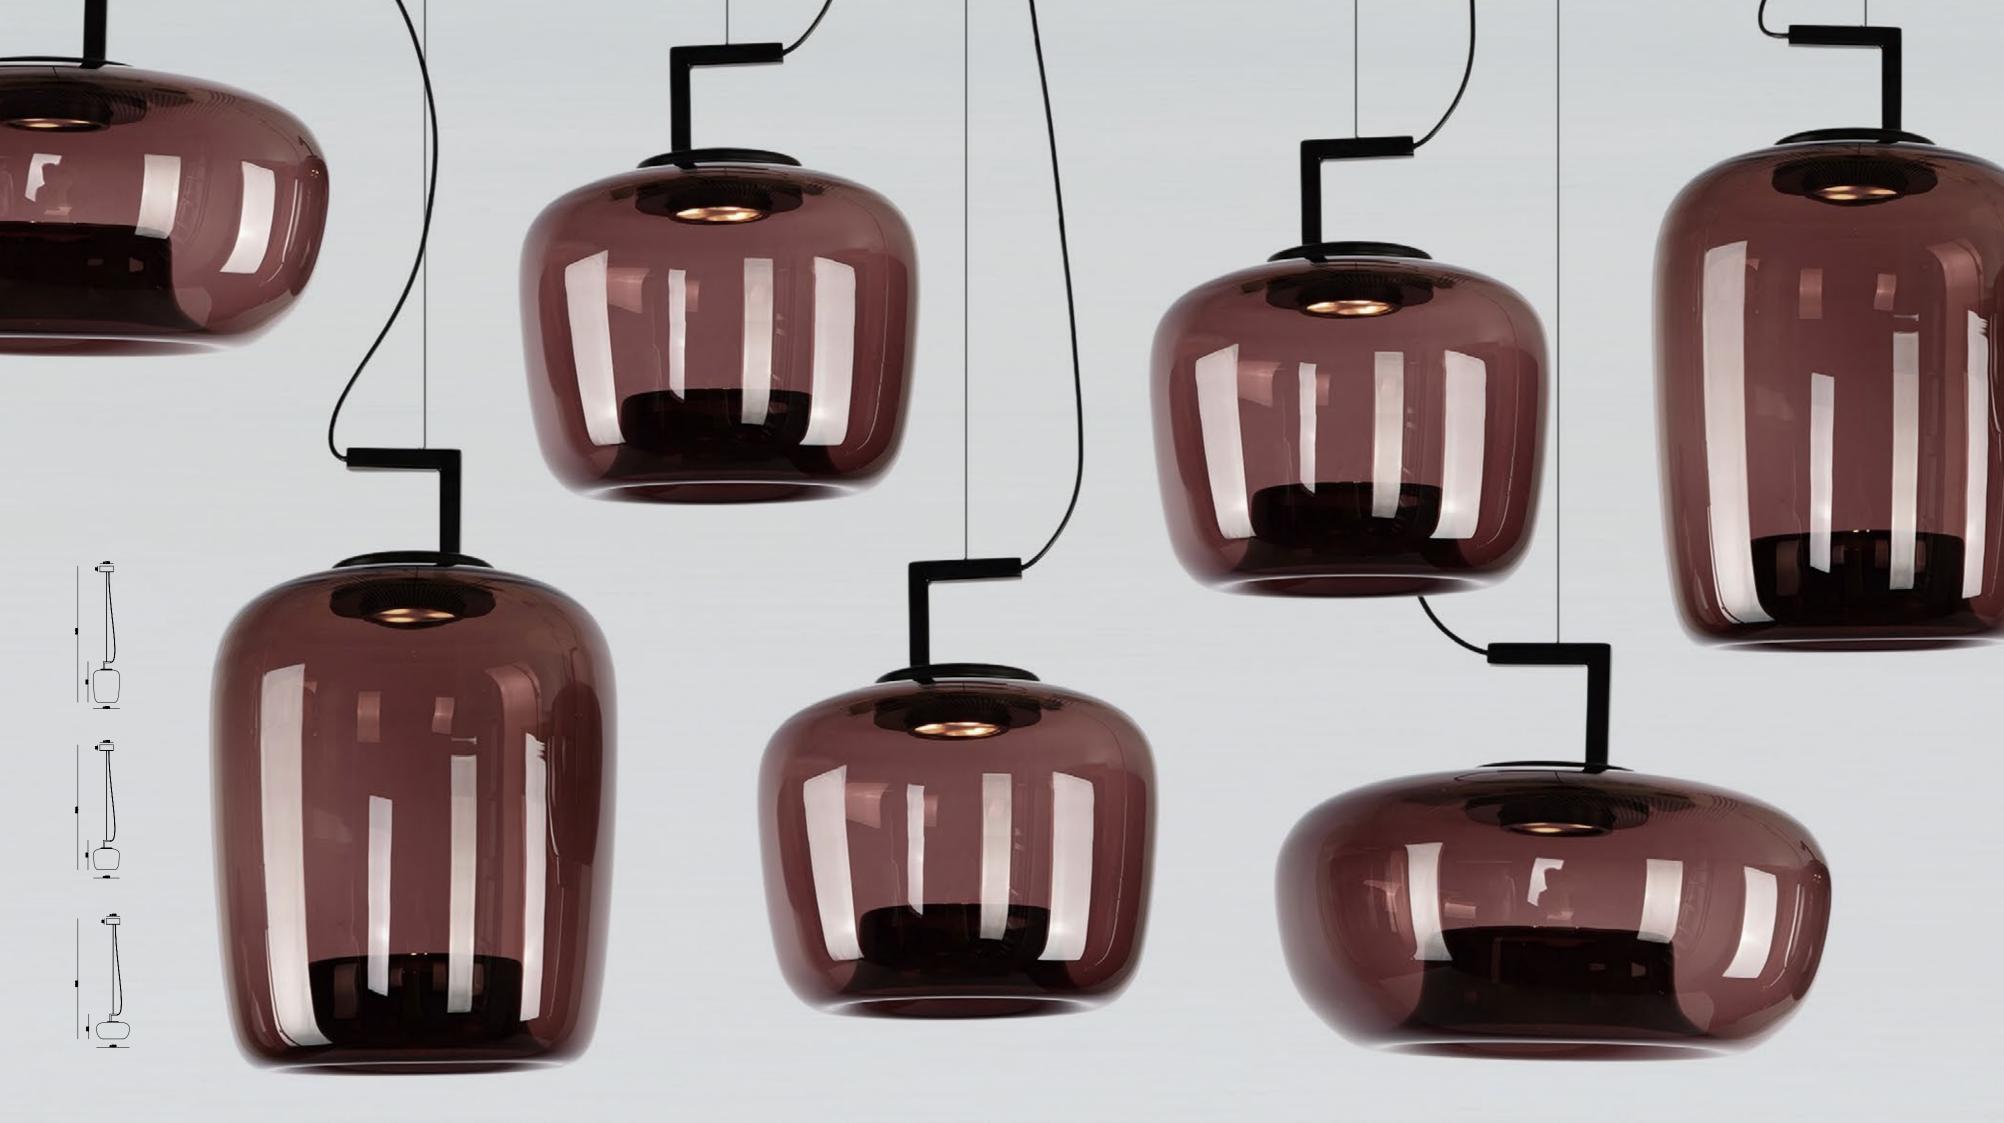

## REGARD FUNCTIONAL LIGHTING PRODUCT DISPLAY

Can be dimmed by "non-contact control" (both ends) (2200-3000K)

The "contact control" can be used for up-down lighting and dimming, color temperature 3000K.