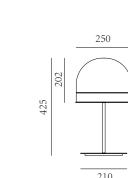

## REGARD FUNCTIONAL LIGHTING PRODUCT DISPLAY

Can be dimmed by "non-contact control" (both ends) (2200-3000K)

The "contact control" can be used for up-down lighting and dimming, color temperature 3000K.