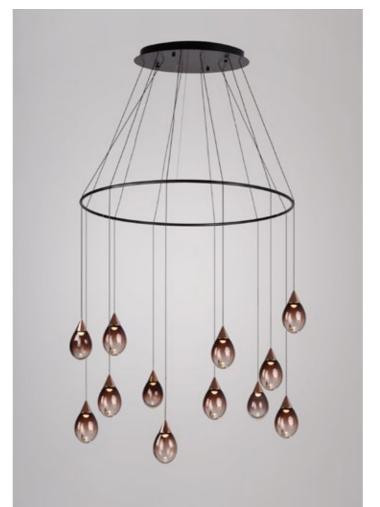

## REGARD FUNCTIONAL LIGHTING PRODUCT DISPLAY

Can be dimmed by "non-contact control" (both ends) (2200-3000K)

The "contact control" can be used for up-down lighting and dimming, color temperature 3000K.