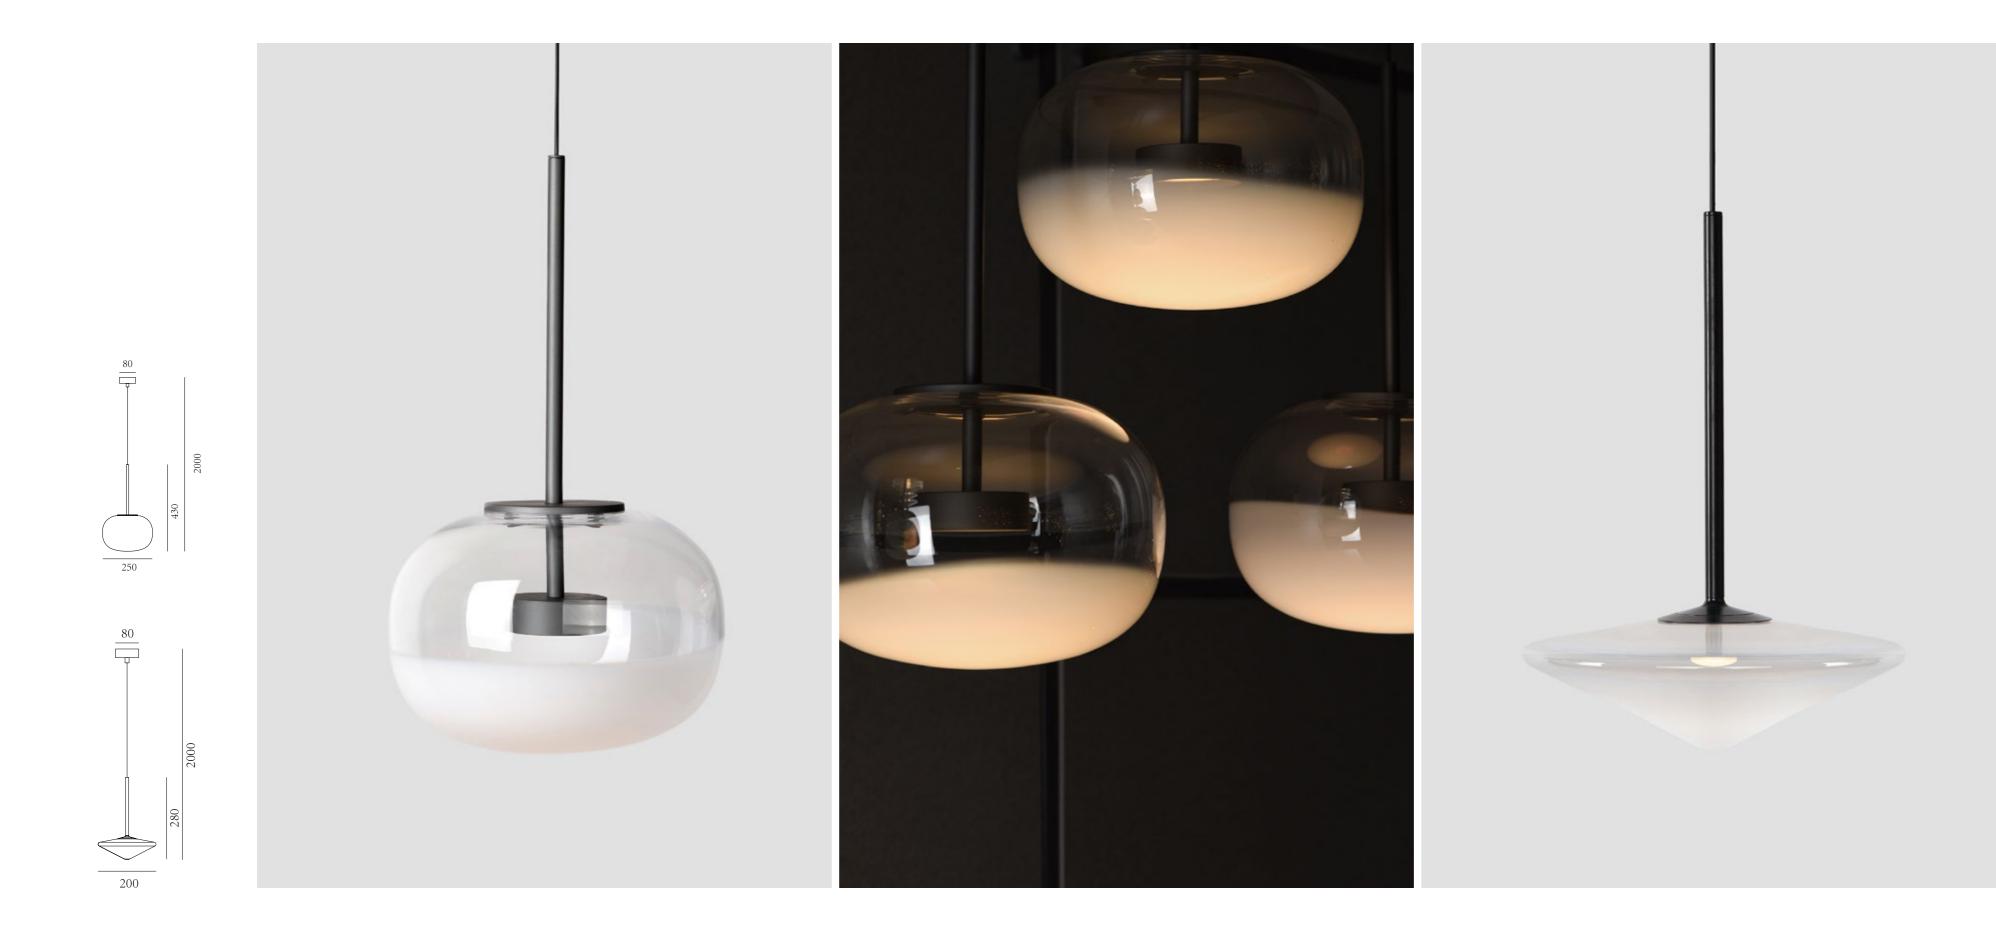

## REGARD FUNCTIONAL LIGHTING PRODUCT DISPLAY

Can be dimmed by "non-contact control" (both ends) (2200-3000K)

The "contact control" can be used for up-down lighting and dimming, color temperature 3000K.