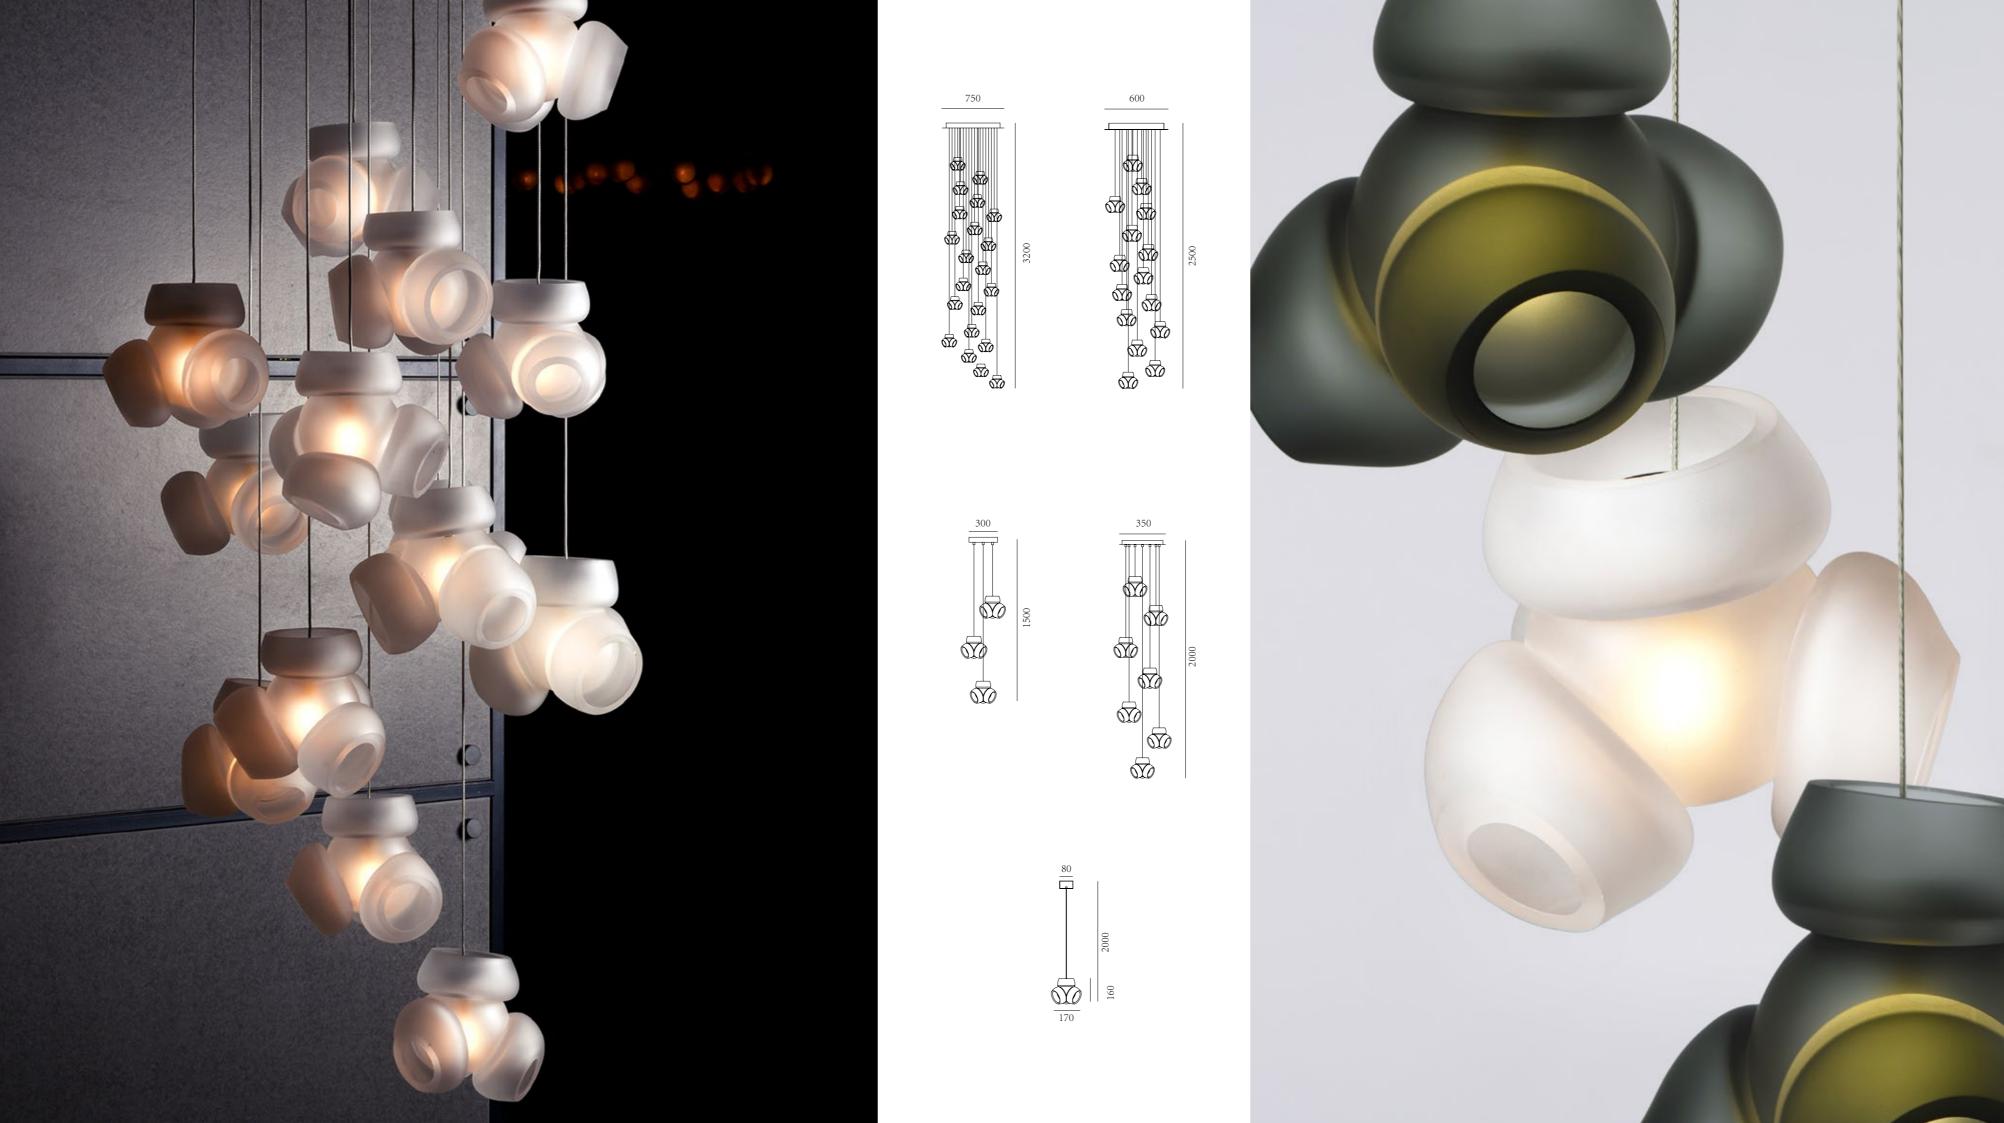

## About REGARY

REGARD, a crystal art lighting brand, inherits the century old Swedish crystal technology. Each work of REGARD reflects the founder's carving of the texture of light and the dedication of manual crystal technology. REGARD is the only crystal art lighting brand in China with the integration of manual art crystal studio and lighting R & D and production. REGARD products cover modern functional lighting and engineering crystal installation art.

## REGARD FUNCTIONAL LIGHTING PRODUCT DISPLAY

Can be dimmed by "non-contact control" (both ends) (2200-3000K)

The "contact control" can be used for up-down lighting and dimming, color temperature 3000K.