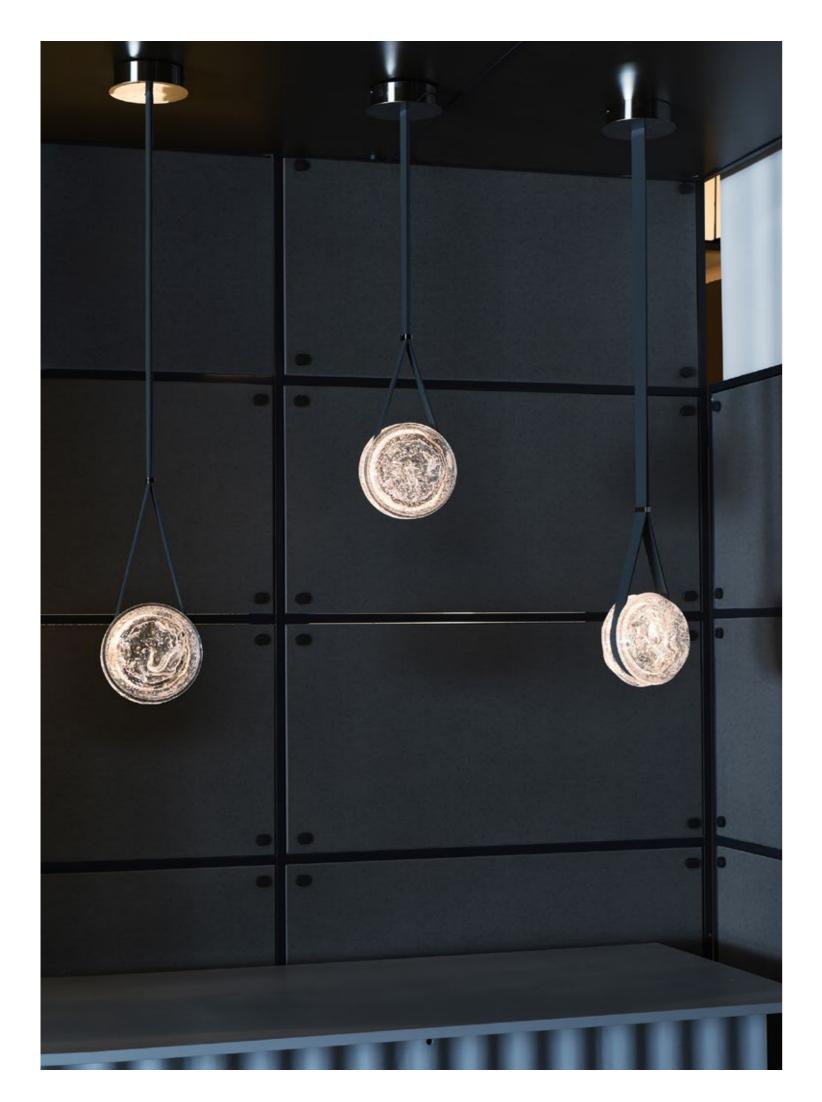

## REGARD FUNCTIONAL LIGHTING PRODUCT DISPLAY

Can be dimmed by "non-contact control" (both ends) (2200-3000K)

The "contact control" can be used for up-down lighting and dimming, color temperature 3000K.