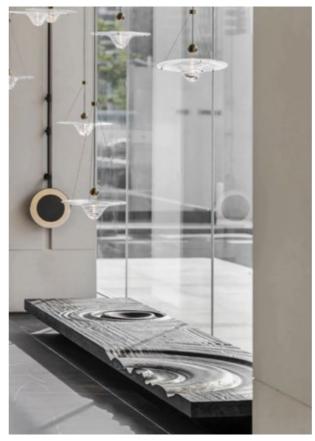

## REGARD FUNCTIONAL LIGHTING PRODUCT DISPLAY

Can be dimmed by "non-contact control" (both ends) (2200-3000K)

The "contact control" can be used for up-down lighting and dimming, color temperature 3000K.