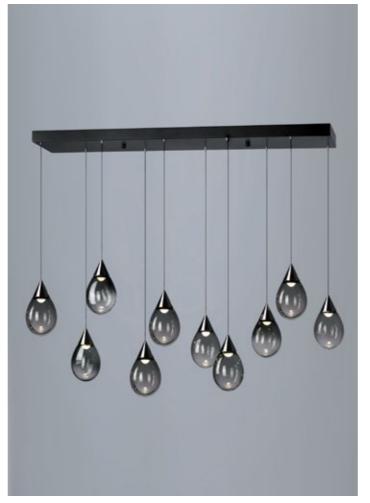

## REGARD FUNCTIONAL LIGHTING PRODUCT DISPLAY

Can be dimmed by "non-contact control" (both ends) (2200-3000K)

The "contact control" can be used for up-down lighting and dimming, color temperature 3000K.