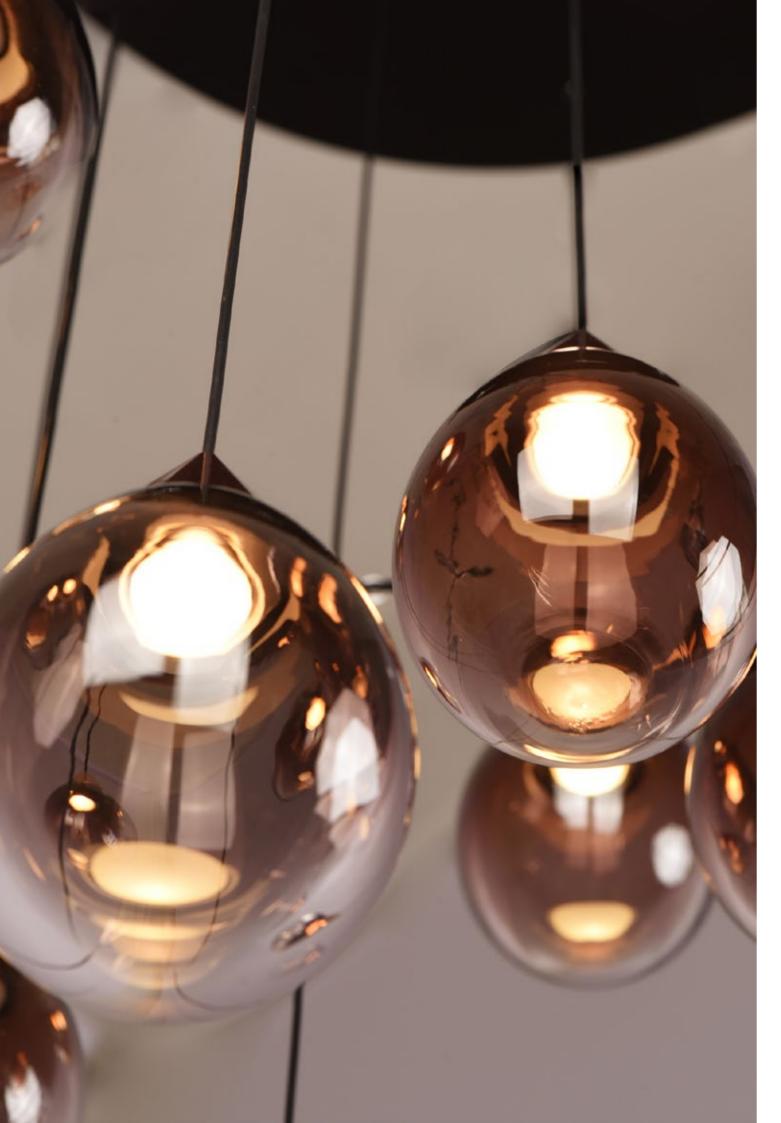

## REGARD FUNCTIONAL LIGHTING PRODUCT DISPLAY

Can be dimmed by "non-contact control" (both ends) (2200-3000K)

The "contact control" can be used for up-down lighting and dimming, color temperature 3000K.