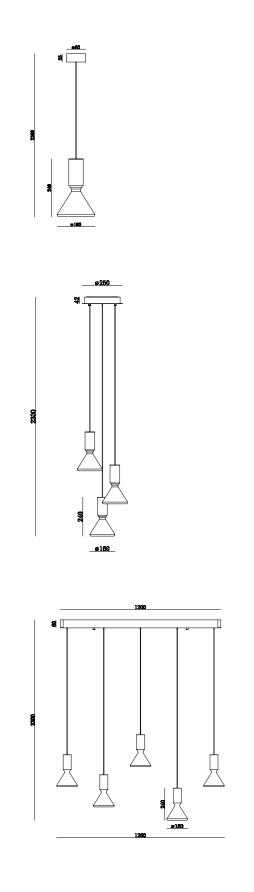

## REGARD FUNCTIONAL LIGHTING PRODUCT DISPLAY

Can be dimmed by "non-contact control" (both ends) (2200-3000K)

The "contact control" can be used for up-down lighting and dimming, color temperature 3000K.