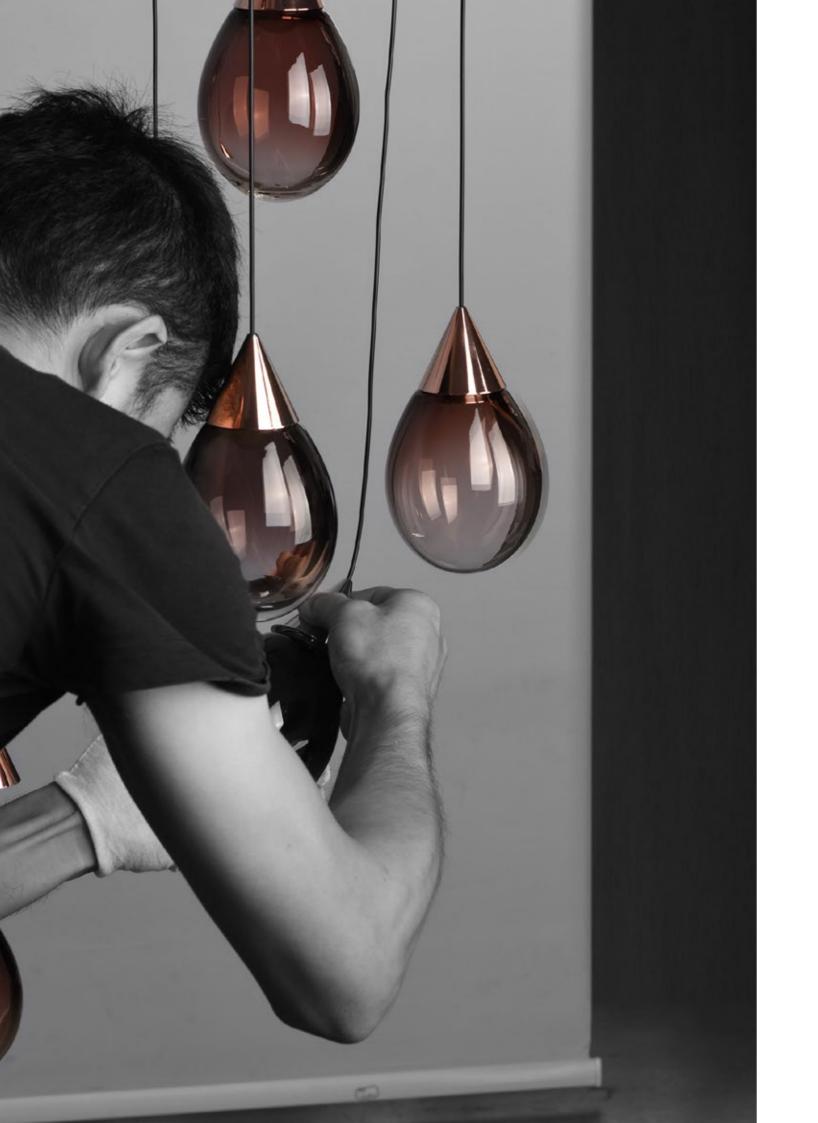

## REGARD FUNCTIONAL LIGHTING PRODUCT DISPLAY

Can be dimmed by "non-contact control" (both ends) (2200-3000K)

The "contact control" can be used for up-down lighting and dimming, color temperature 3000K.