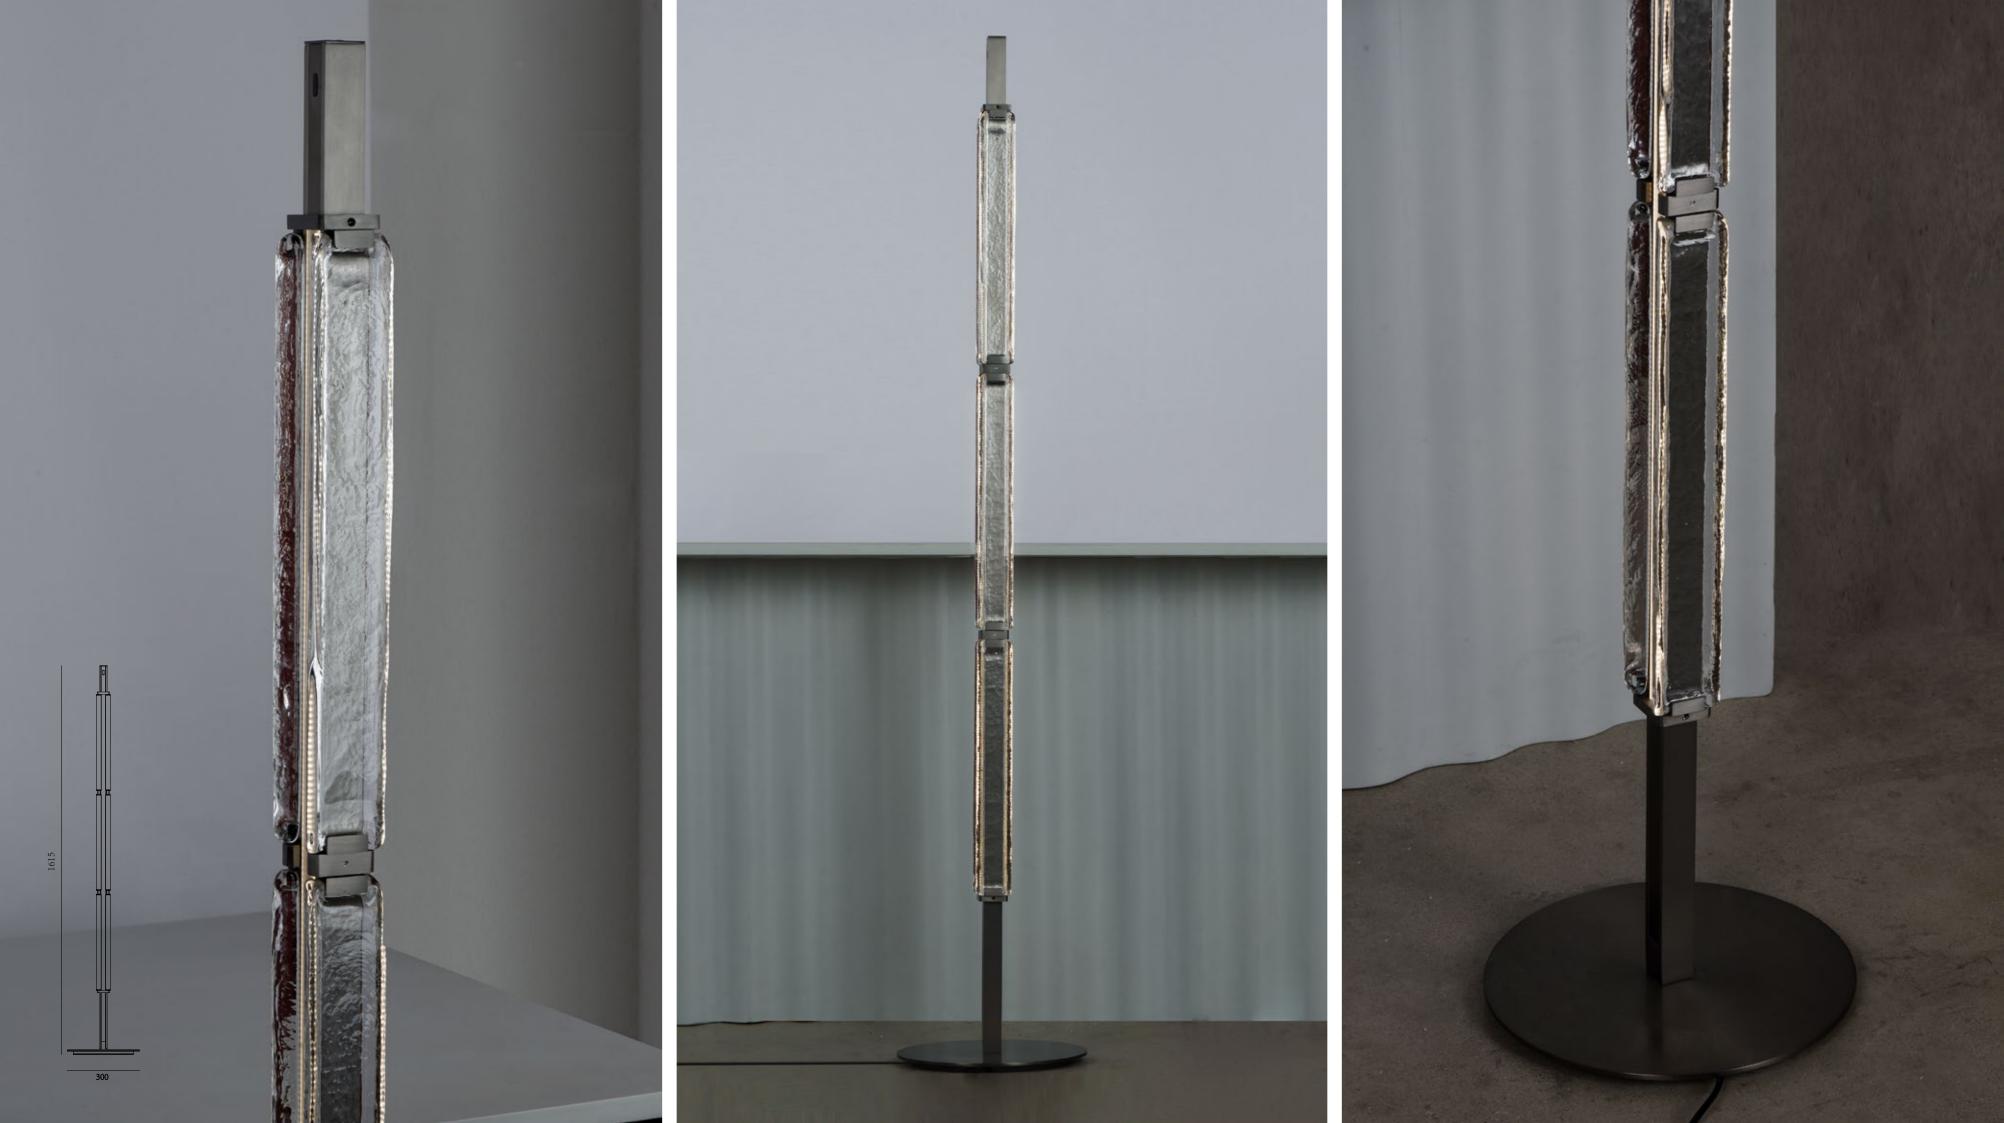

## REGARD FUNCTIONAL LIGHTING PRODUCT DISPLAY

Can be dimmed by "non-contact control" (both ends) (2200-3000K)

The "contact control" can be used for up-down lighting and dimming, color temperature 3000K.