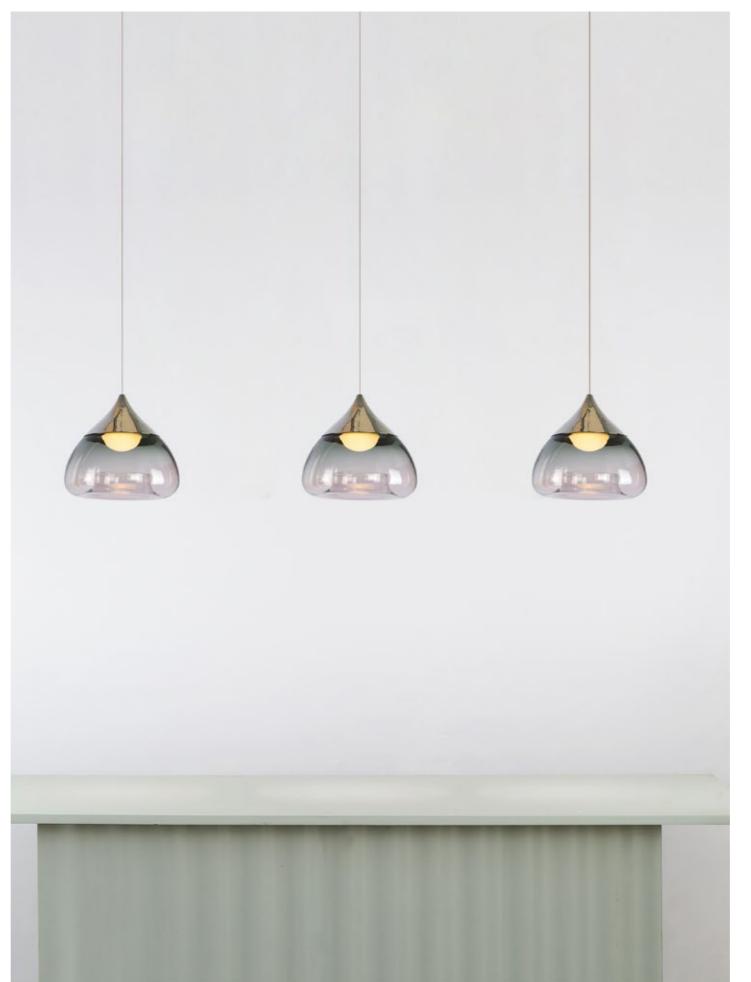

## REGARD FUNCTIONAL LIGHTING PRODUCT DISPLAY

Can be dimmed by "non-contact control" (both ends) (2200-3000K)

The "contact control" can be used for up-down lighting and dimming, color temperature 3000K.