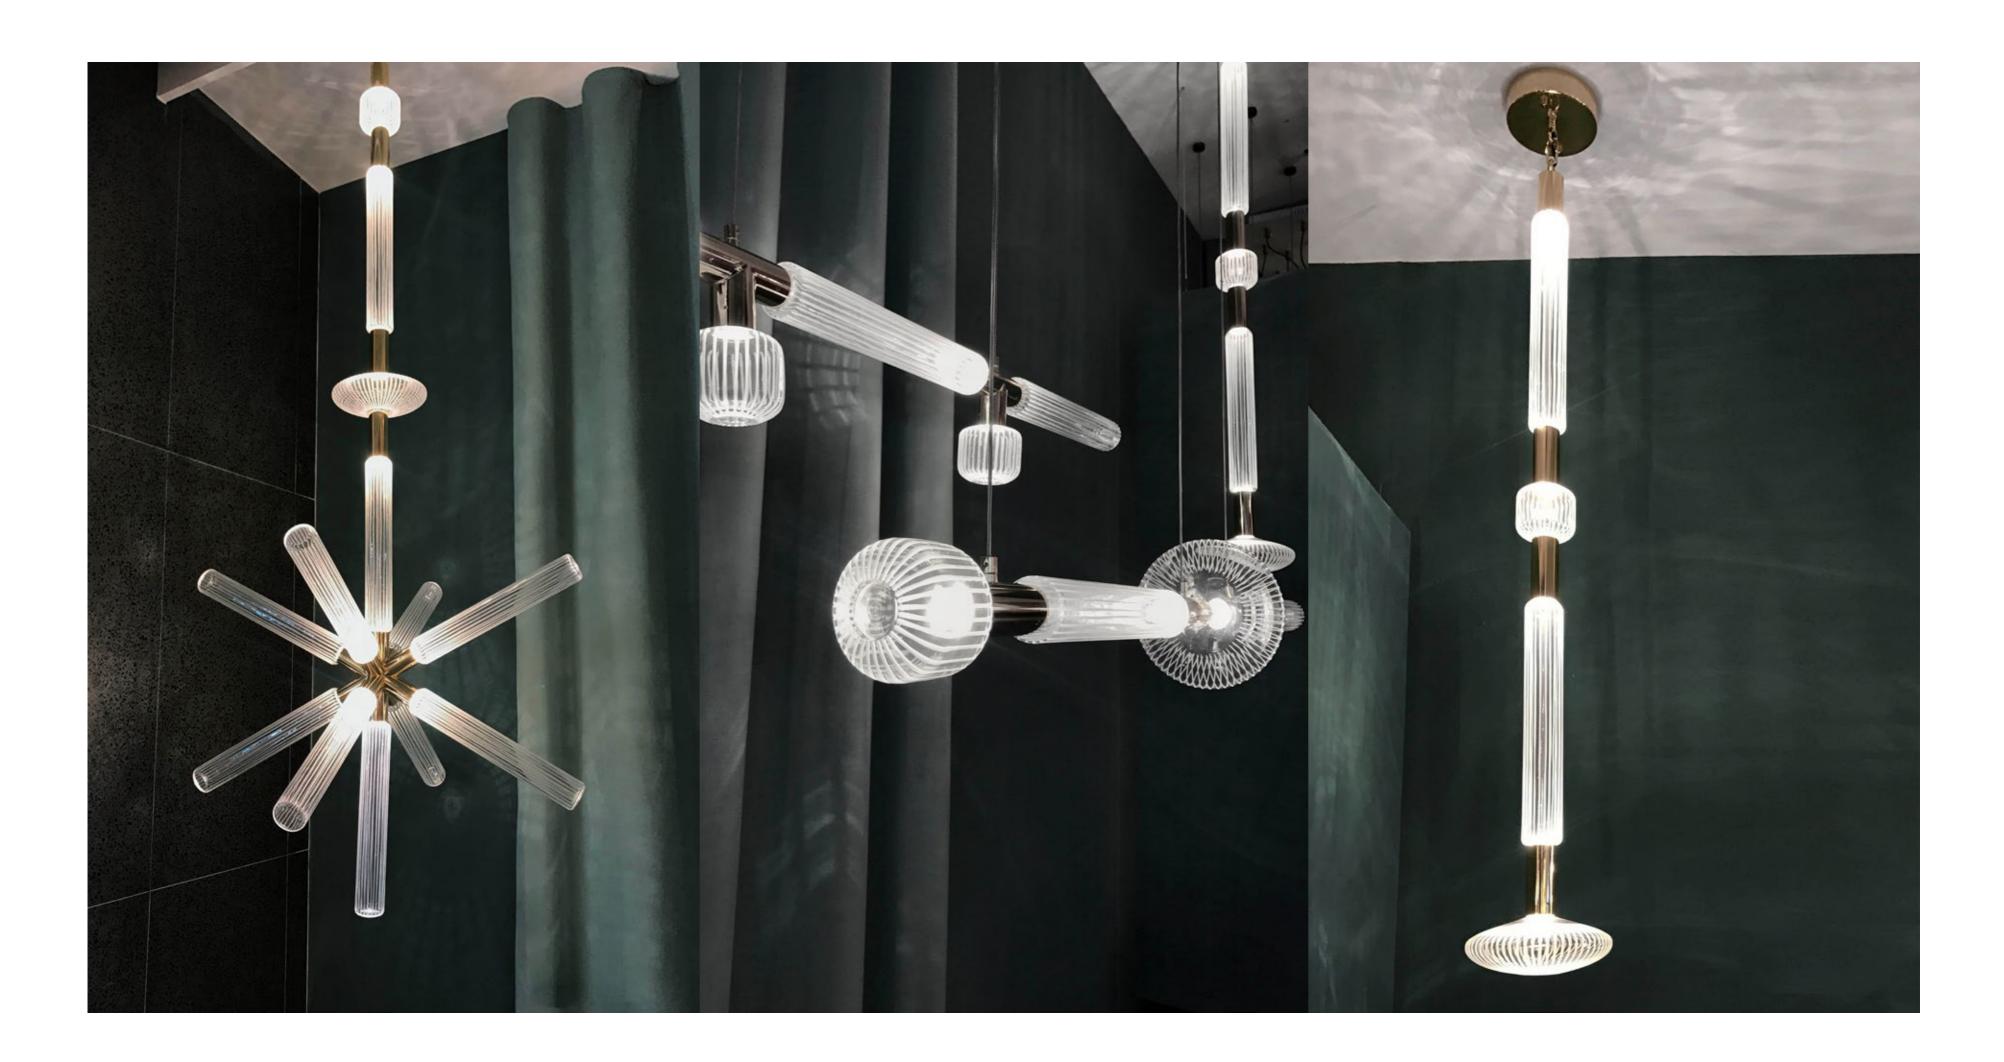

## REGARD FUNCTIONAL LIGHTING PRODUCT DISPLAY

Can be dimmed by "non-contact control" (both ends) (2200-3000K)

The "contact control" can be used for up-down lighting and dimming, color temperature 3000K.