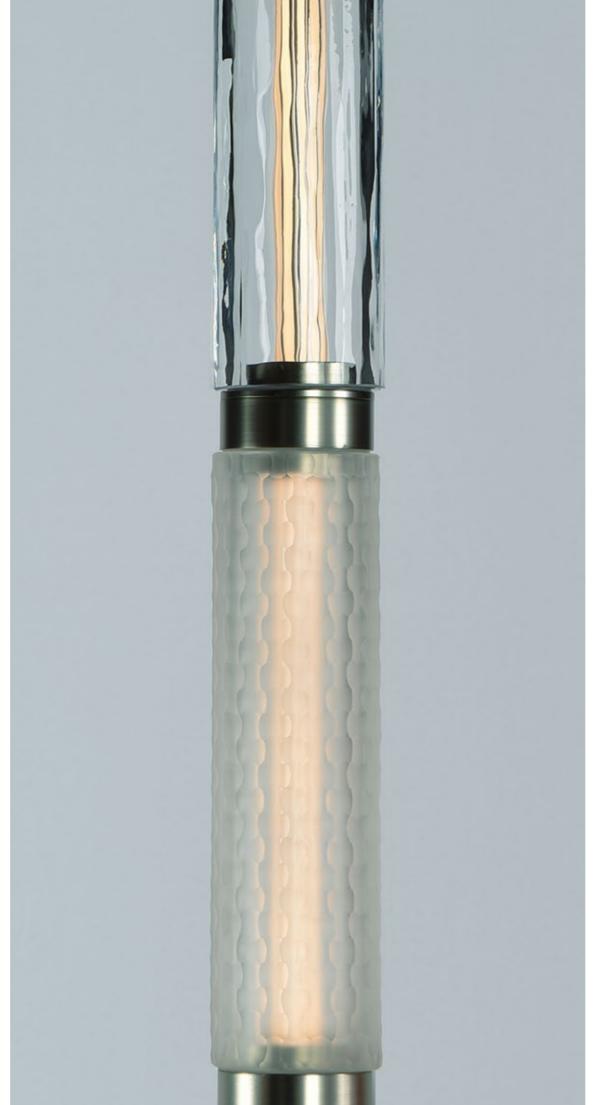

## REGARD FUNCTIONAL LIGHTING PRODUCT DISPLAY

Can be dimmed by "non-contact control" (both ends) (2200-3000K)

The "contact control" can be used for up-down lighting and dimming, color temperature 3000K.