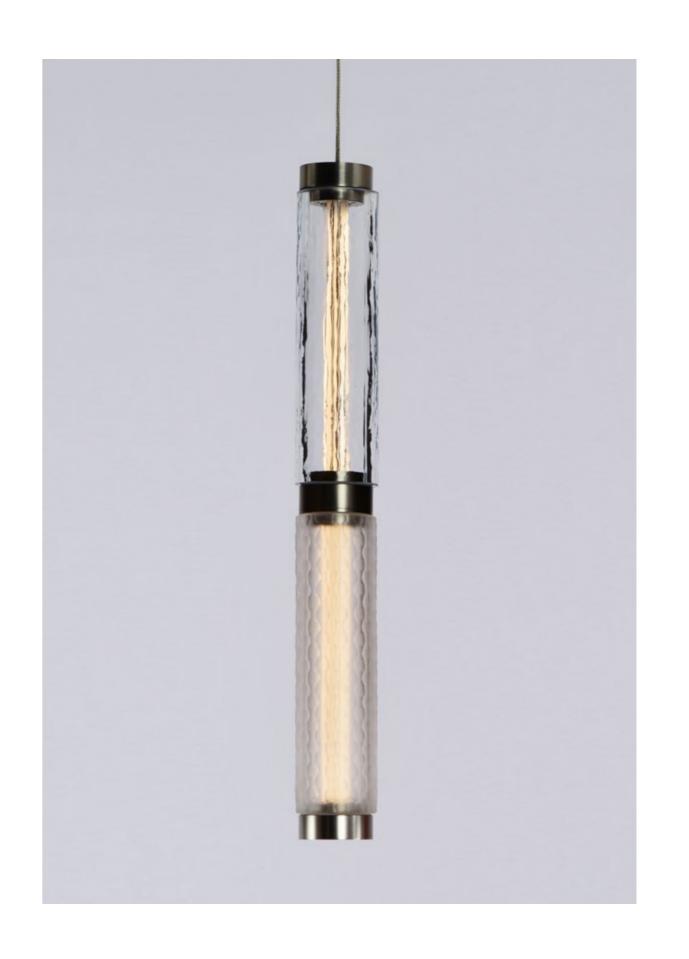

## REGARD FUNCTIONAL LIGHTING PRODUCT DISPLAY

Can be dimmed by "non-contact control" (both ends) (2200-3000K)

The "contact control" can be used for up-down lighting and dimming, color temperature 3000K.