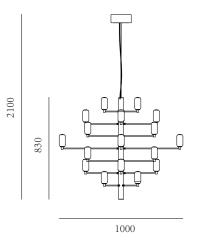

## REGARD FUNCTIONAL LIGHTING PRODUCT DISPLAY

Can be dimmed by "non-contact control" (both ends) (2200-3000K)

The "contact control" can be used for up-down lighting and dimming, color temperature 3000K.