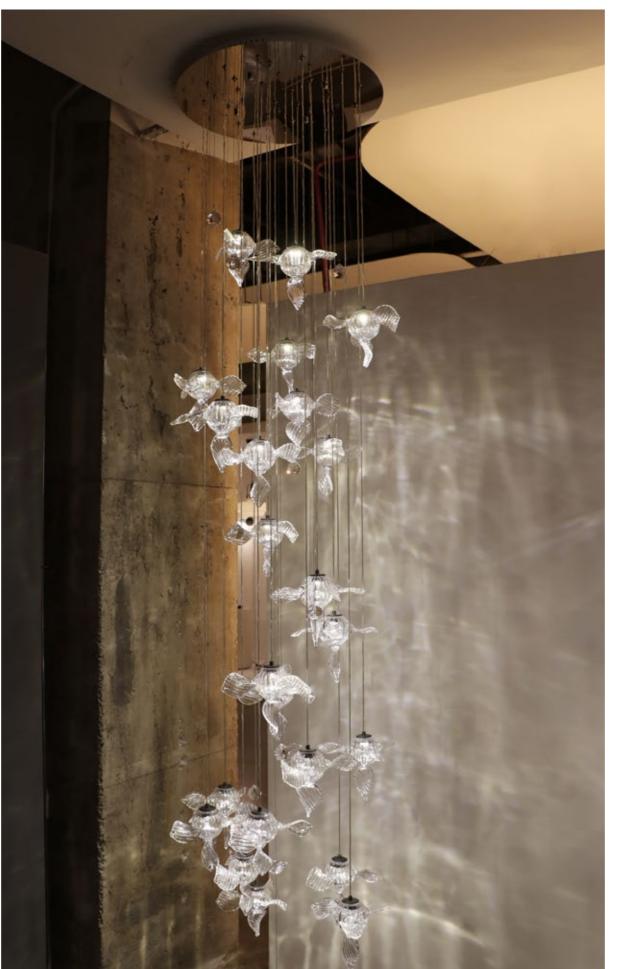

## REGARD FUNCTIONAL LIGHTING PRODUCT DISPLAY

Can be dimmed by "non-contact control" (both ends) (2200-3000K)

The "contact control" can be used for up-down lighting and dimming, color temperature 3000K.