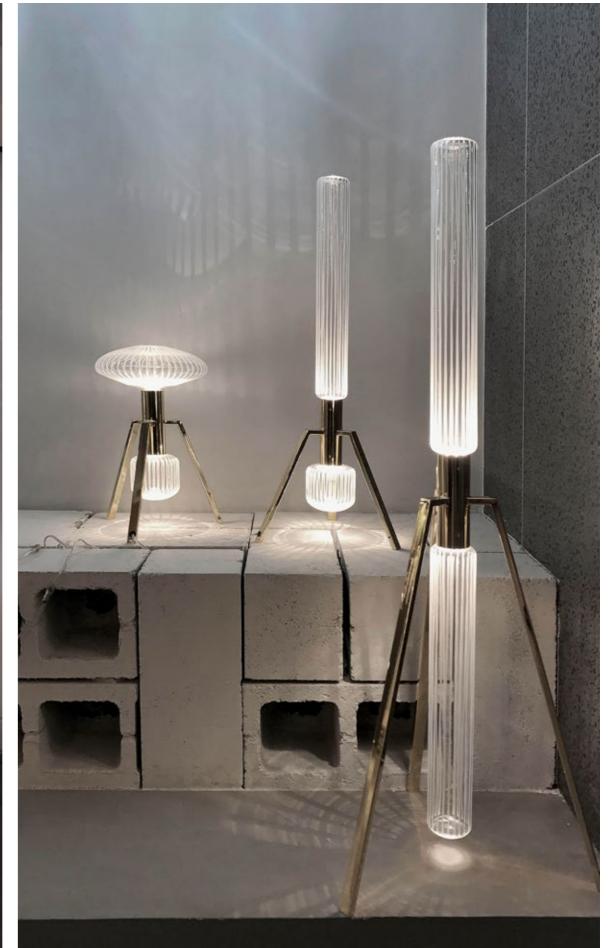

## REGARD FUNCTIONAL LIGHTING PRODUCT DISPLAY

Can be dimmed by "non-contact control" (both ends) (2200-3000K)

The "contact control" can be used for up-down lighting and dimming, color temperature 3000K.