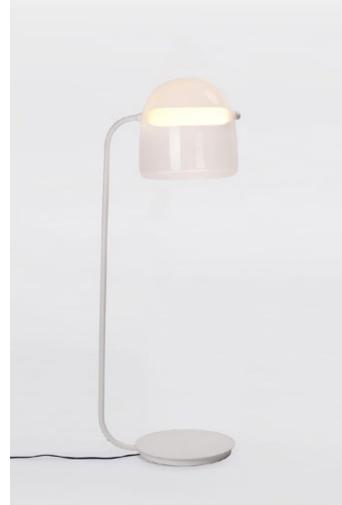

## REGARD FUNCTIONAL LIGHTING PRODUCT DISPLAY

Can be dimmed by "non-contact control" (both ends) (2200-3000K)

The "contact control" can be used for up-down lighting and dimming, color temperature 3000K.