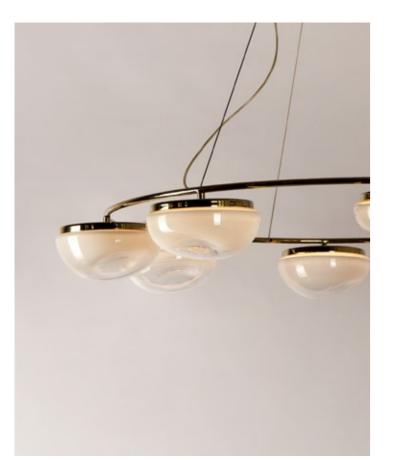

## REGARD FUNCTIONAL LIGHTING PRODUCT DISPLAY

Can be dimmed by "non-contact control" (both ends) (2200-3000K)

The "contact control" can be used for up-down lighting and dimming, color temperature 3000K.