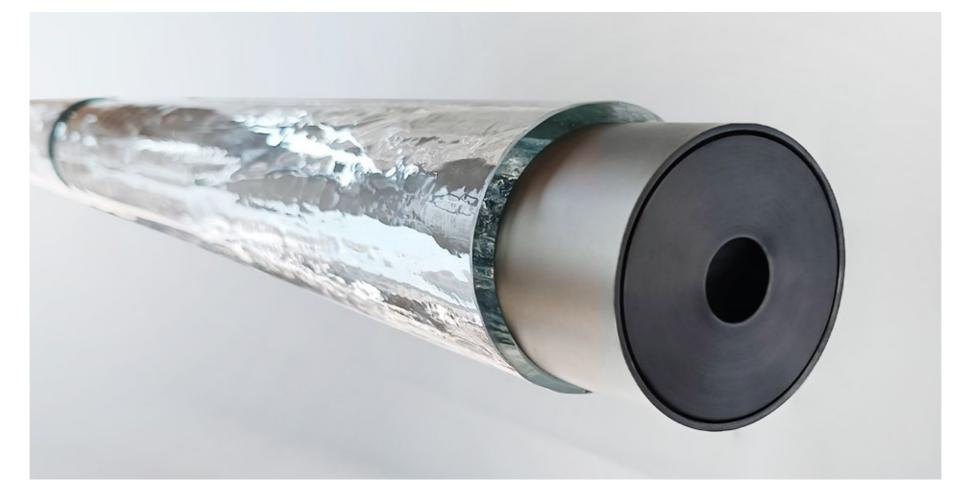

## REGARD FUNCTIONAL LIGHTING PRODUCT DISPLAY

Can be dimmed by "non-contact control" (both ends) (2200-3000K)

The "contact control" can be used for up-down lighting and dimming, color temperature 3000K.