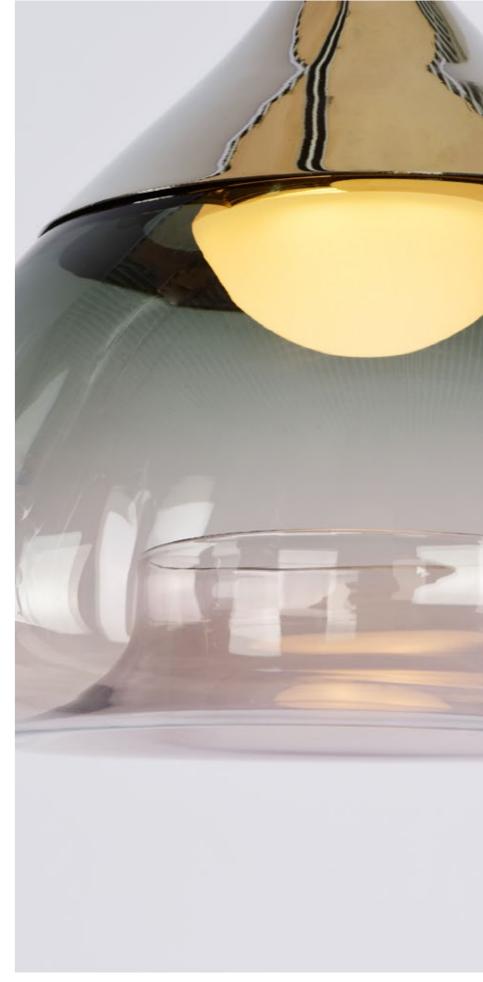

## REGARD FUNCTIONAL LIGHTING PRODUCT DISPLAY

Can be dimmed by "non-contact control" (both ends) (2200-3000K)

The "contact control" can be used for up-down lighting and dimming, color temperature 3000K.