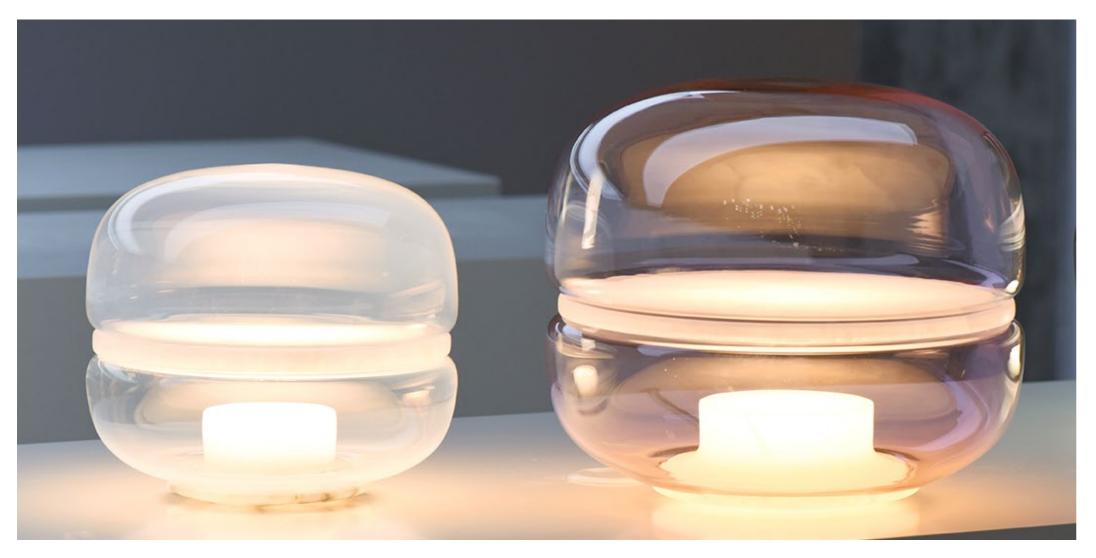

## REGARD FUNCTIONAL LIGHTING PRODUCT DISPLAY

Can be dimmed by "non-contact control" (both ends) (2200-3000K)

The "contact control" can be used for up-down lighting and dimming, color temperature 3000K.