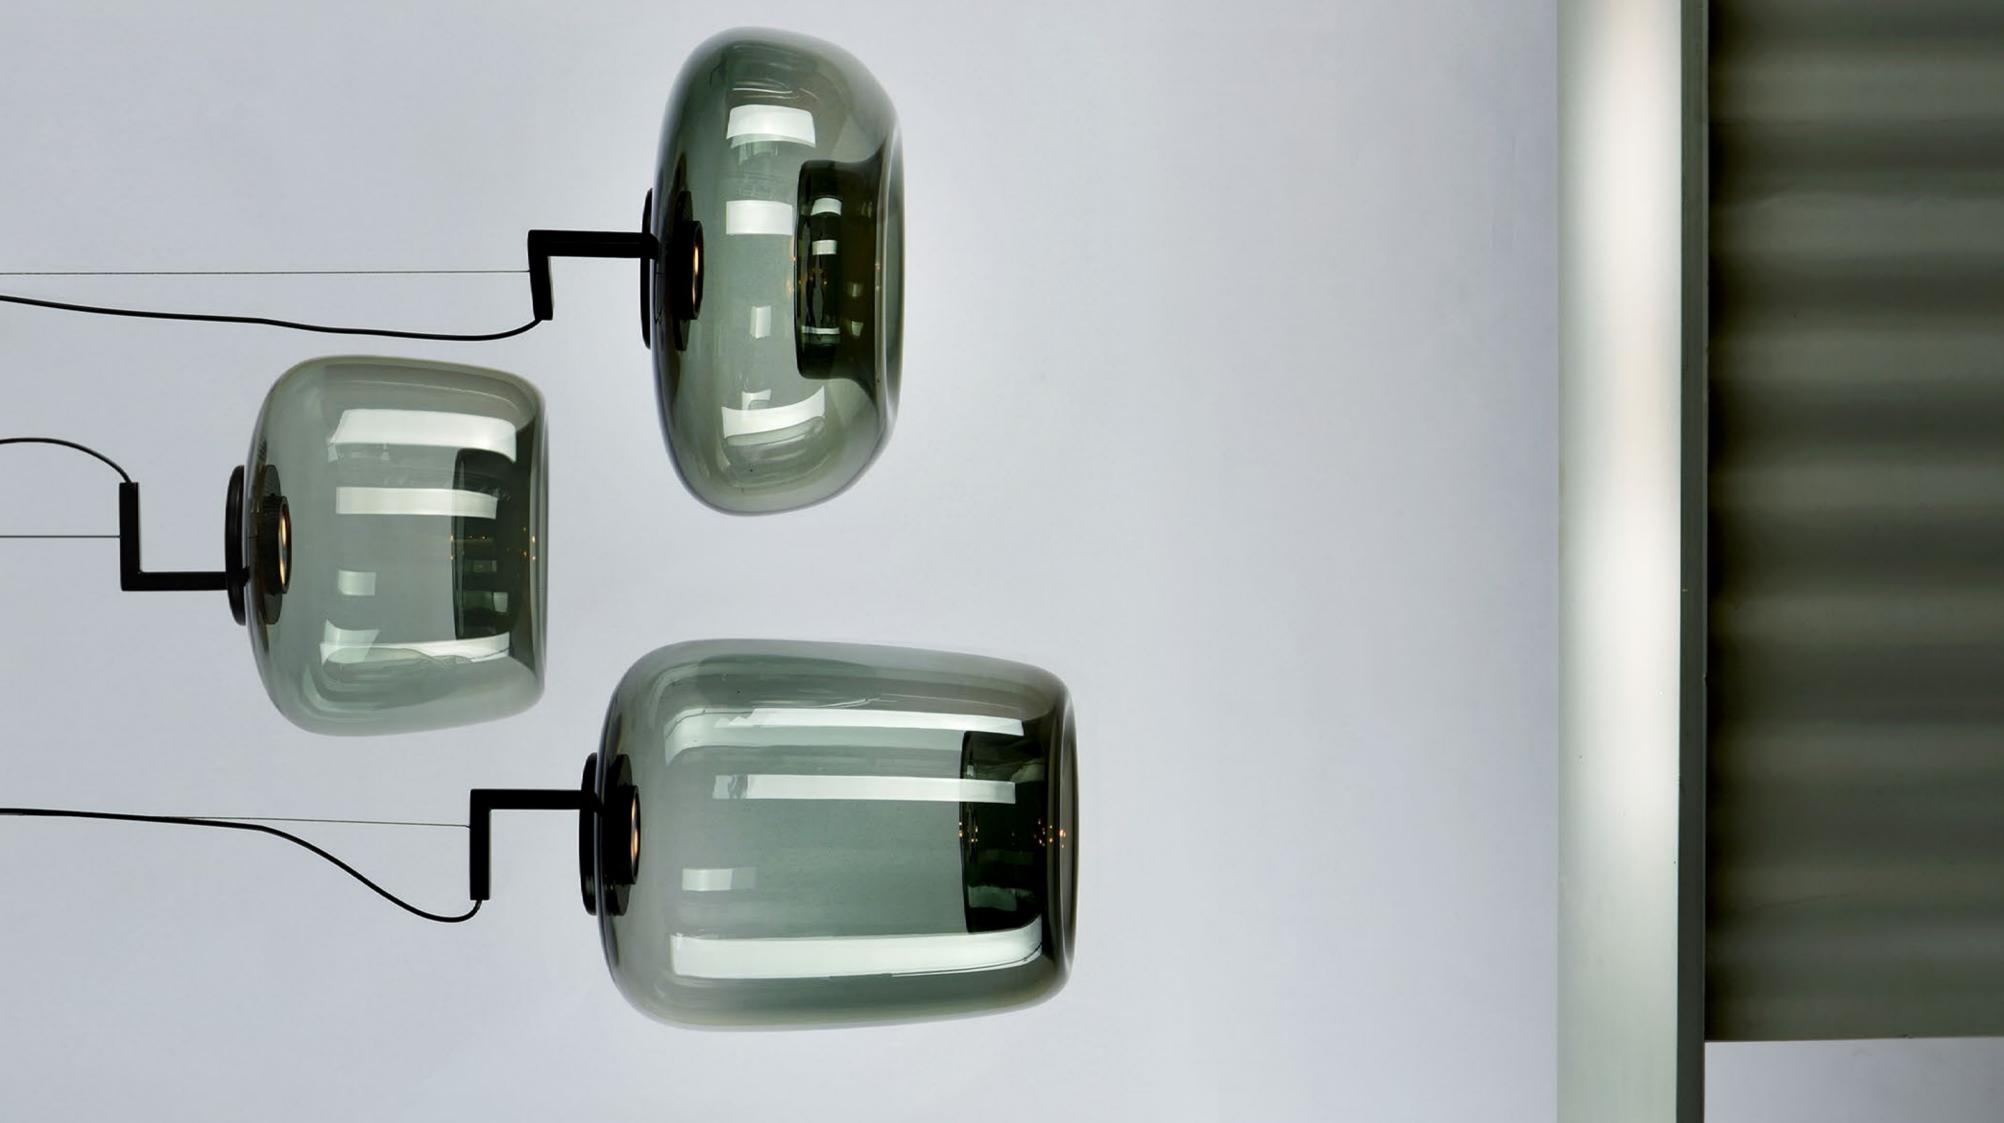

## REGARD FUNCTIONAL LIGHTING PRODUCT DISPLAY

Can be dimmed by "non-contact control" (both ends) (2200-3000K)

The "contact control" can be used for up-down lighting and dimming, color temperature 3000K.