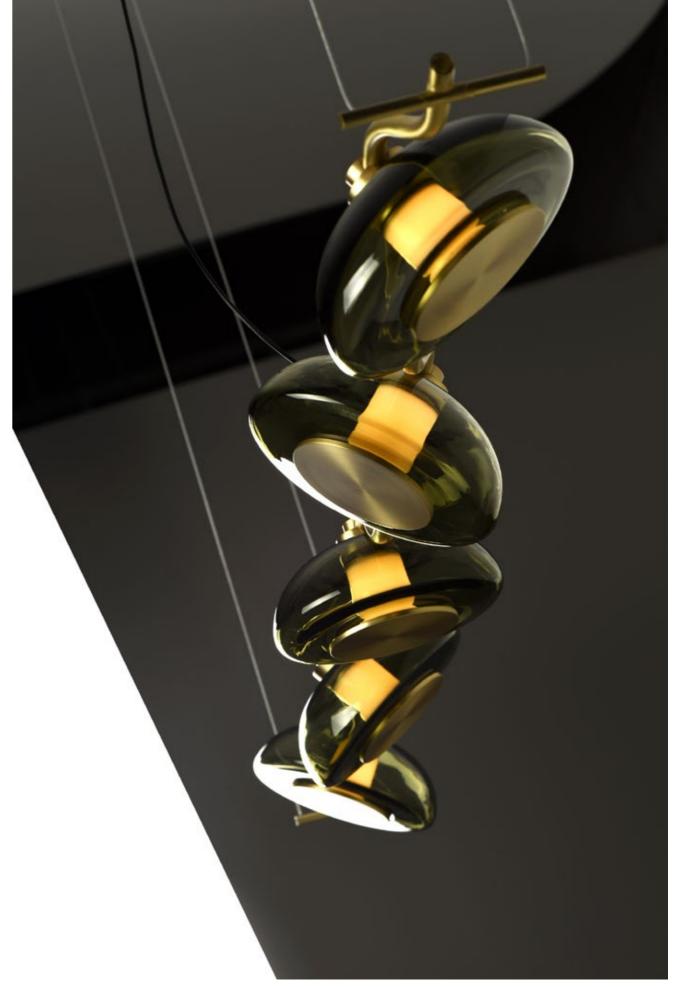

## REGARD FUNCTIONAL LIGHTING PRODUCT DISPLAY

Can be dimmed by "non-contact control" (both ends) (2200-3000K)

The "contact control" can be used for up-down lighting and dimming, color temperature 3000K.