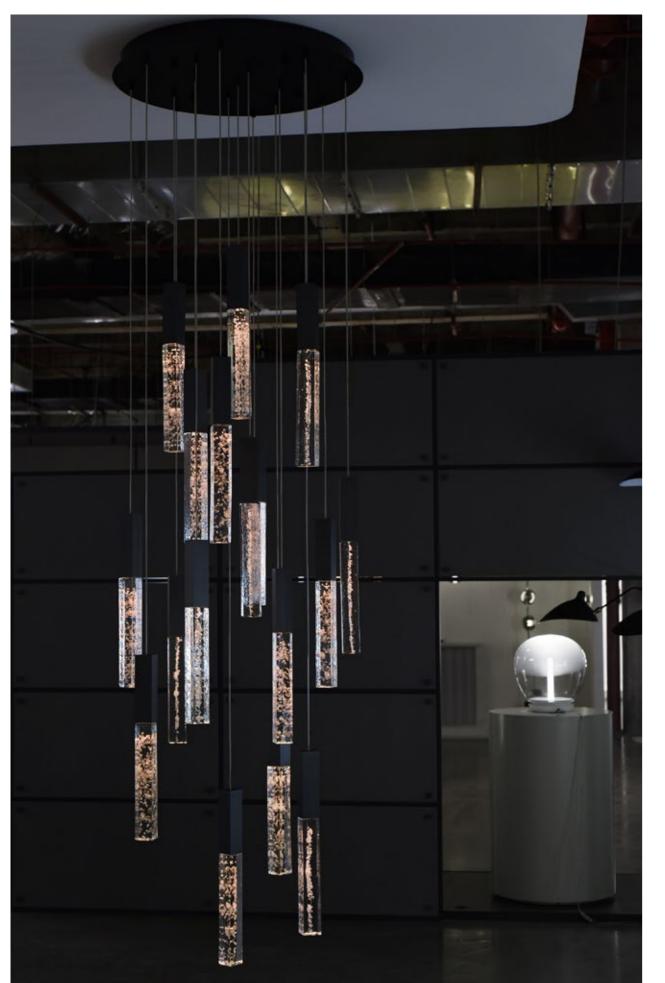

## REGARD FUNCTIONAL LIGHTING PRODUCT DISPLAY

Can be dimmed by "non-contact control" (both ends) (2200-3000K)

The "contact control" can be used for up-down lighting and dimming, color temperature 3000K.