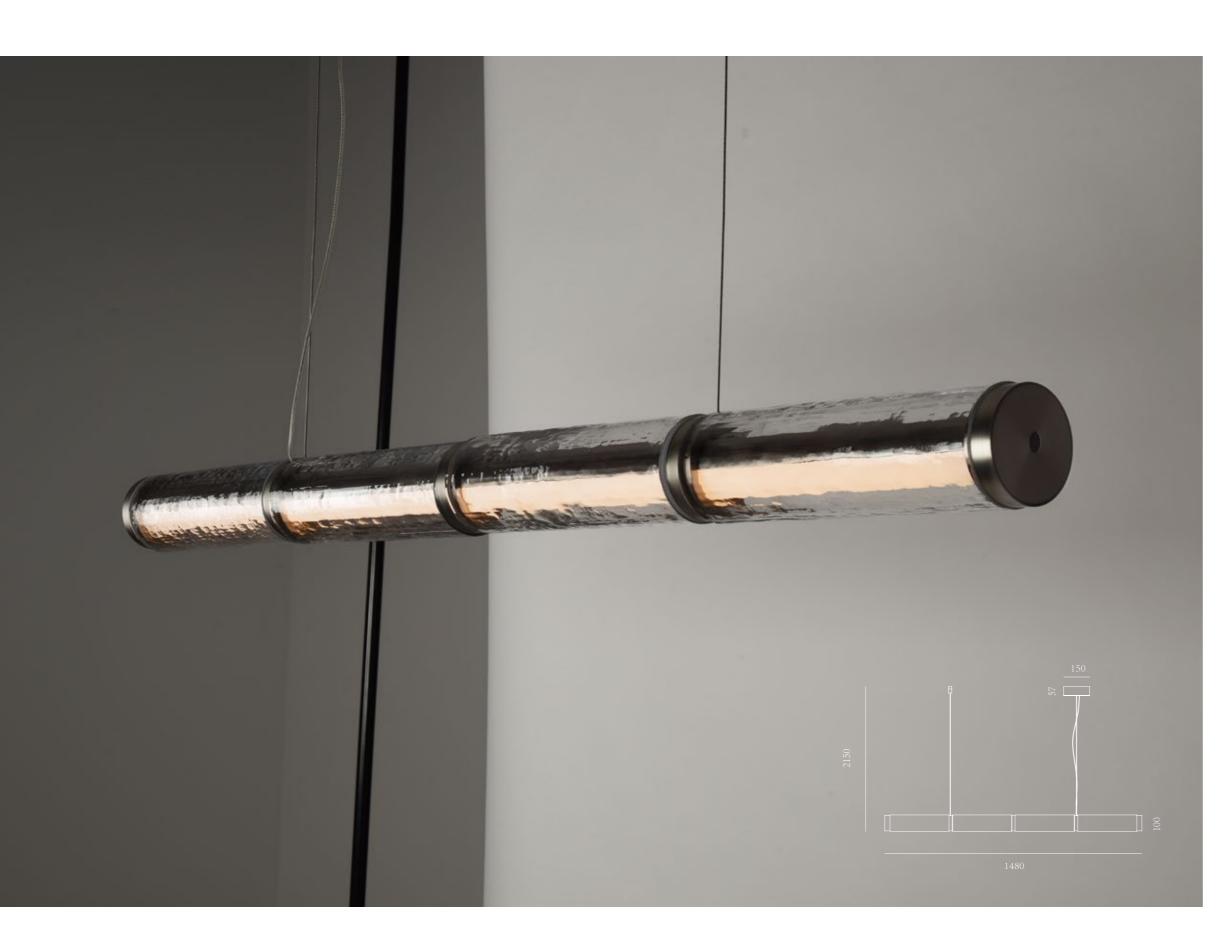

## REGARD FUNCTIONAL LIGHTING PRODUCT DISPLAY

Can be dimmed by "non-contact control" (both ends) (2200-3000K)

The "contact control" can be used for up-down lighting and dimming, color temperature 3000K.