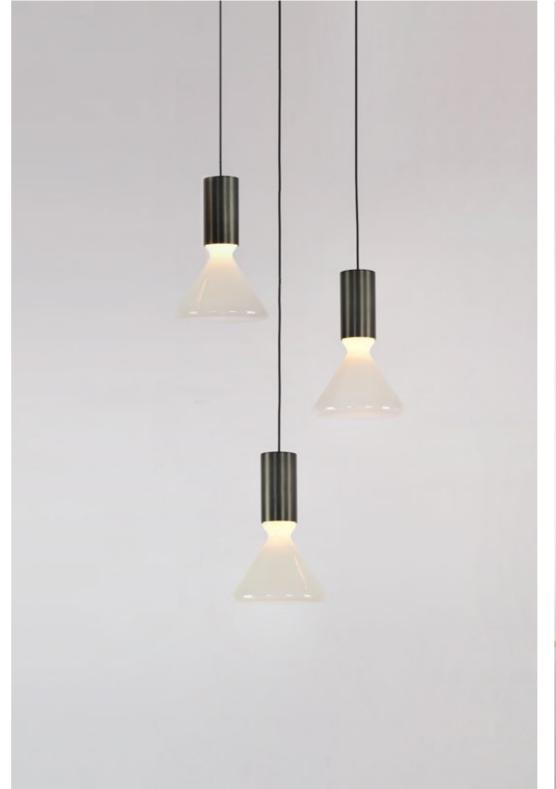

## REGARD FUNCTIONAL LIGHTING PRODUCT DISPLAY

Can be dimmed by "non-contact control" (both ends) (2200-3000K)

The "contact control" can be used for up-down lighting and dimming, color temperature 3000K.